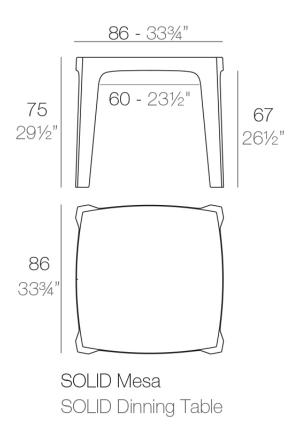

### Solid table

by Stefano Giovannoni

Solid outdoor furniture collection, designed by <u>Stefano Giovannoni</u> for <u>Vondom</u>. It's a group of items which, although **being light offer stability** thanks to their geometric and well-defined cut, as if they were sculpted from stone.

#### Description

Made of injected polypropylene with mineral additives. Stackable. Available in several colors. Item suitable for indoor and outdoor use.

Weight: 11 Kg