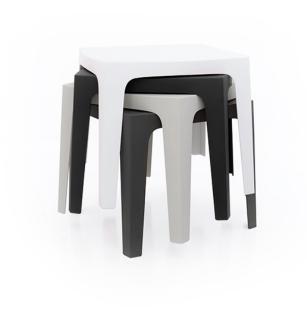

### Solid table

by Stefano Giovannoni

Solid outdoor furniture collection, designed by <u>Stefano Giovannoni</u> for <u>Vondom</u>. It's a group of items which, although **being light offer stability** thanks to their geometric and well-defined cut, as if they were sculpted from stone.

#### Description

Made of injected polypropylene with mineral additives. Stackable. Available in several colors. Item suitable for indoor and outdoor use.

Weight: 11 Kg