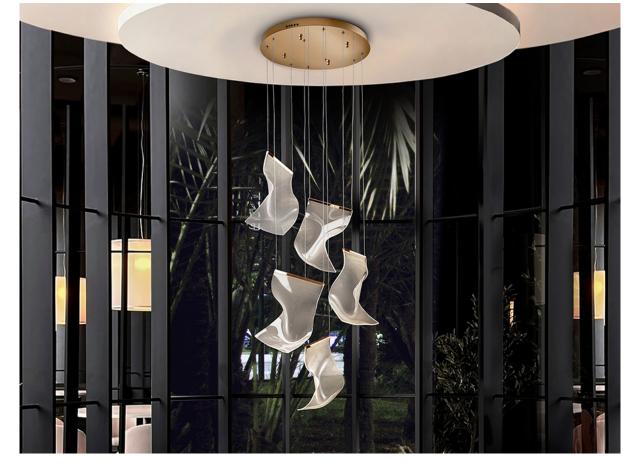

Velos Pendants

### 609583

Lamp made of metal, rose gold finish and molded micro-printed methacrylate shades. LED lighting 25W, 1.500 Im, 3.000K. DIMMABLE.

This product includes LED drivers with TRIAC and 0-10V dimming. It can be dimmed using a TRIAC or 0-10V wall dimmer. • This lamp is supplied with GRAVITY TOGGLES, to improve ceiling fixing.

# ADDITIONAL INFORMATION

Material:Metal, aluminium, methacrylate Finish: Rose gold, micro-printed.