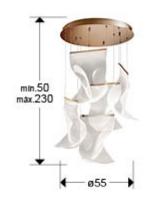

## SIZES

Sizes: Ø 50.0 ‡ 95.0 cm Height when installed: 55.0/ max. 230.0 cm Weight: 6.4 Kg