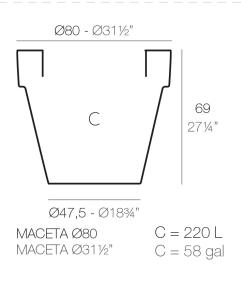

# PLANTER Ø80×69

## **By MACETEROS**

View online: https://www.vondom.com/products/40180



## Features

#### Description

Pot made of polyethylene resin by rotational moulding. 100% Recyclable. Item suitable for indoor and outdoor use. Available in different finishes.

#### Weight

8 Kg



## **FINISHES**

### SIMPLE

Ref. 40180

Matt finishes pot one wall



#### BEIGE

### BASIC

Ref. 40180A

Matt Polyethylene



### SELF-WATERING



Self-watering system included in all planters except those with basic finish



### LACQUERED

Ref. 40180F

Lacquered Polyethylene



## LIGHTING

#### LIGHT

Ref. 40180W

White internally lit unit with LED technology. Available only in matte ice white finish.

#### ICE

#### **RGBW LED**

#### Ref. 40180L

Unit with internal lighting with RGBW LED technology and remote control unit for switching colors. Available only in matte ice white finish. Remote control included.

ICE

#### **RGBW LED DMX**

#### Ref. 40180D

Unit with internal lighting with RGBW LED technology and remote control unit for switching colors. Also controlLED by DMX-1024