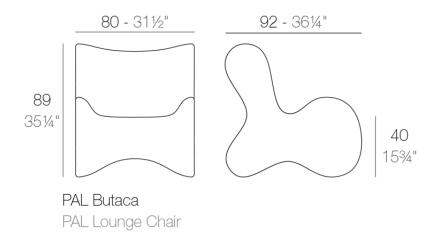

## Info

### Description

Made of polyethylene resin by rotational moulding. 100% Recyclable.Item suitable for indoor and outdoor use. Available in different finishes.

Weight: 20 Kg