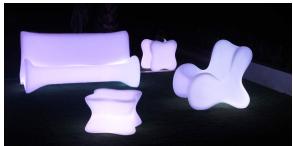

## lighting

WHITE LED Ref. 51001W

ice 2101

White internally lit unit with LED technology. Available only in matte ice white finish.

RGBW LED Ref. 51001L

Unit with internal lighting with RGBW LED technology and remote control unit for switching colors. Available only in matte ice white finish. Remote control included.

## **Ambients**