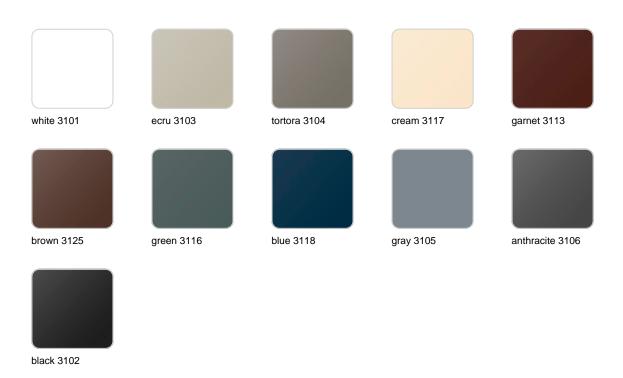

## **Finishes**

#### finishes

#### BASIC Ref. 51001

Matt Polyethylene

LACQUERED Ref. 51001F

Lacquered Polyethylene