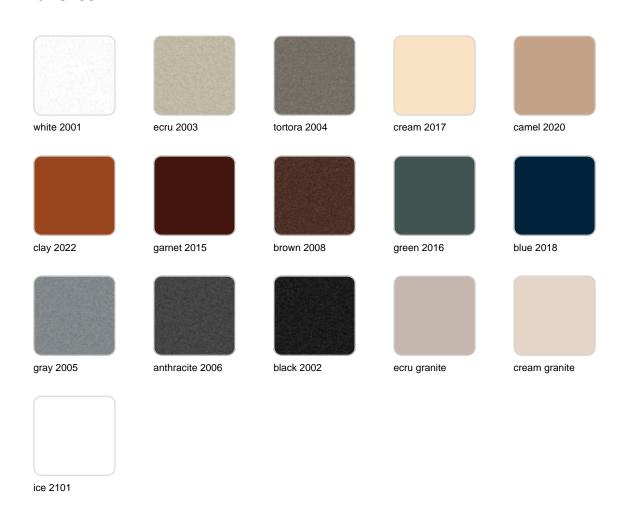

## **Finishes**

#### finishes

#### BASIC Ref. 51001

Matt Polyethylene

LACQUERED Ref. 51001F

Lacquered Polyethylene