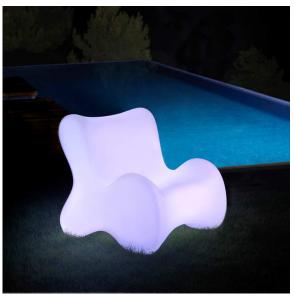

## lighting

WHITE LED Ref. 51001W

ice 2101

White internally lit unit with LED technology. Available only in matte ice white finish.

RGBW LED Ref. 51001L

Unit with internal lighting with RGBW LED technology and remote control unit for switching colors. Available only in matte ice white finish. Remote control included.

## **Ambients**