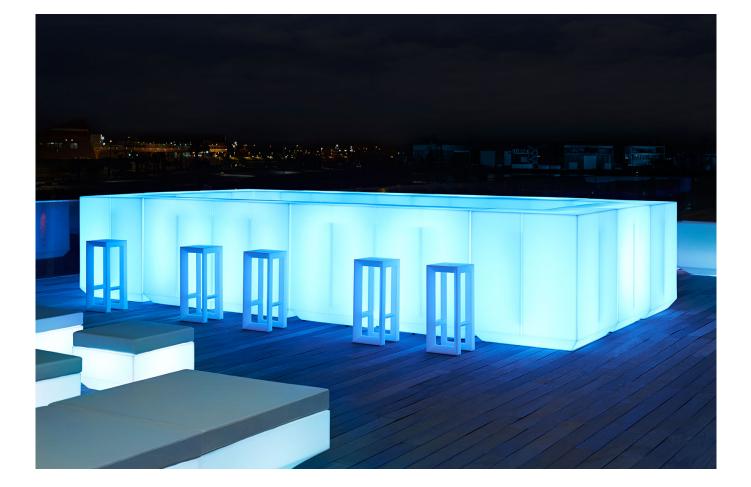

### **By Ramon Esteve**

This extensive outdoor furniture and plantpot collection aims to offer the comfort and the quality of interior furniture without losing it's original qualities. VELA is a modulate system with an elementary prismatic geometry that bases its singularity in the balance of its proportions. The elements can combine among themselves to integrate into any space. Their precise volumes create the illusion of hovering some centimetres off the floor, and when they are illuminated they are transformed into floating architectures.

#### LIGHT

Ref. 54082W

White internally lit unit with LED technology. Available only in matte ice white finish.

### **RGBW LED**

Ref. 54082L

Unit with internal lighting with RGBW LED technology and remote control unit for switching colors. Available only in matte ice white finish. Remote control included.

#### **RGBW LED DMX**

Ref. 54082D

Unit with internal lighting with RGBW LED technology and remote control unit for switching colors. Also controlLED by DMX-1024 (wireless), enabling communication between one or more products simultaneously via the DMX transmitter (not included).