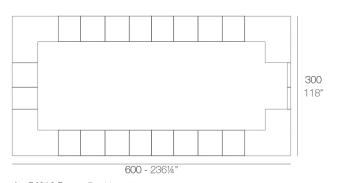

2

4 x 54082 Barra - Double counter

1 x 54081 Barra 100 - Single counter

4 x 54083 Barra esquina - Corner counter

1 x 54084 Puerta barra (con bisagra) - Counter door (with hinge)