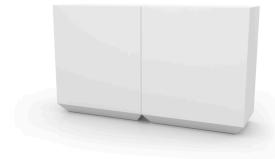

# **VELA DOUBLE BAR**

### **By Ramon Esteve**

This extensive outdoor furniture and plantpot collection aims to offer the comfort and the quality of interior furniture without losing it's original qualities. VELA is a modulate system with an elementary prismatic geometry that bases its singularity in the balance of its proportions. The elements can combine among themselves to integrate into any space. Their precise volumes create the illusion of hovering some centimetres off the floor, and when they are illuminated they are transformed into floating architectures.

#### Description

Made of polyethylene resin by rotational moulding.100% Recyclable. Item suitable for indoor and outdoor use. Available in different finishes.