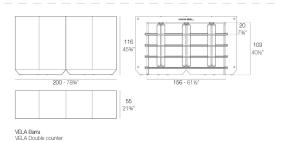

### **By Ramon Esteve**



This extensive outdoor furniture and plantpot collection aims to offer the comfort and the quality of interior furniture without losing it's original qualities. VELA is a modulate system with an elementary prismatic geometry that bases its singularity in the balance of its proportions. The elements can combine among themselves to integrate into any space. Their precise volumes create the illusion of hovering some centimetres off the floor, and when they are illuminated they are transformed into floating architectures.

View online: https://www.vondom.com/products/54082

### Features

#### Description

Made of polyethylene resin by rotational moulding.100% Recyclable. Item suitable for indoor and outdoor use. Available in different finishes.

### Weight

65.2 Kg



## Combinations

\_\_\_\_\_



400 - 157½"

2 x 54082 Barra - Double counter

1 x 54081 Barra 100 - Single counter

4 x 54083 Barra esquina - Corner counter

1 x 54084 Puerta barra (con bisagra) - Counter door (with hinge)



2

4 x 54082 Barra - Double counter

1 x 54081 Barra 100 - Single counter

4 x 54083 Barra esquina - Corner counter

1 x 54084 Puerta barra (con bisagra) - Counter door (with hinge)

### Finishes

#### BASIC

Ref. 54082

Matt Polyethylene

#### LACQUERED

Ref. 54082F

Lacquered Polyethylene

#### LIGHT

Ref. 54082W

White internally lit unit with LED technology. Available only in matte ice white finish.

### **RGBW LED**

Ref. 54082L

Unit with internal lighting with RGBW LED technology and remote control unit for switching colors. Available only in matte ice white