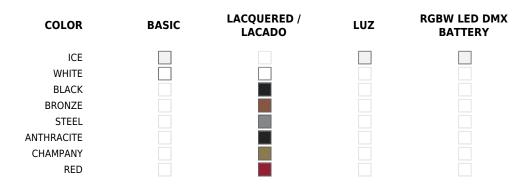

### Finishes

#### BASIC

Ref. 54082

Matt Polyethylene

#### LACQUERED

Ref. 54082F

Lacquered Polyethylene

#### LIGHT

Ref. 54082W

White internally lit unit with LED technology. Available only in matte ice white finish.

### **RGBW LED**

Ref. 54082L

Unit with internal lighting with RGBW LED technology and remote control unit for switching colors. Available only in matte ice white finish. Remote control included.

#### **RGBW LED DMX**

Ref. 54082D

Unit with internal lighting with RGBW LED technology and remote control unit for switching colors. Also controlLED by DMX-1024 (wireless), enabling communication between one or more products simultaneously via the DMX transmitter (not included).

### **RGBW LED BATTERY**

#### Ref. 54082Y

Unit with internal lighting with battery-powered RGBW LED technology. Includes charger and remote control for switching colors and charger. Available only in matte ice white finish.

#### **RGBW LED DMX BATTERY**

#### Ref. 54082D)

Unit with internal lighting with RGBW LED technology and remote control unit for switching colors. Also controlLED by DMX-1024 (wireless), enabling communication between one or more products simultaneously via the DMX transmitter (not included).