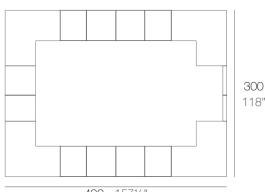

## Combinations

\_\_\_\_\_

400 - 157½"

2 x 54082 Barra - Double counter

1 x 54081 Barra 100 - Single counter

4 x 54083 Barra esquina - Corner counter

1 x 54084 Puerta barra (con bisagra) - Counter door (with hinge)