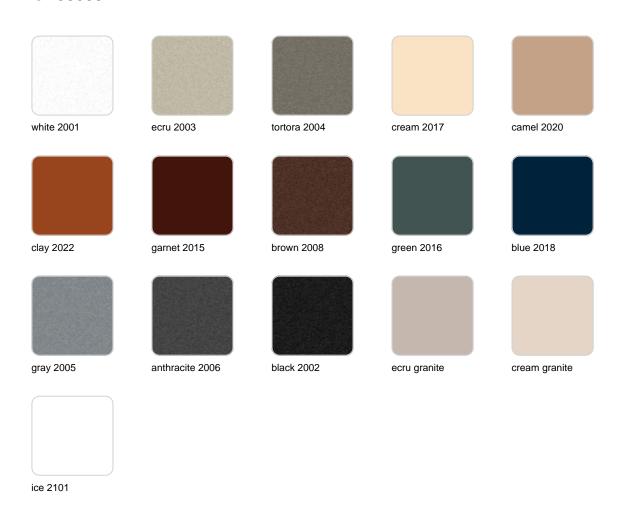

#### BASIC Ref. 53035

Matt Polyethylene

LACQUERED Ref. 53035F

Lacquered Polyethylene