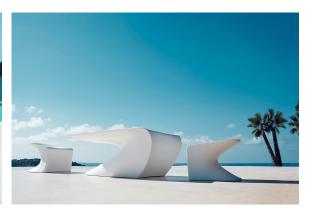

ansmitter (not included). There are two options to choose from: Professional XLR DMX and Home WIFI DMX. (Remote control included). Optional battery

RGBW LED BATTERY Ref. 53035Y



ice 2101

Unit with internal lighting with battery-powered RGBW LED technology. Includes charger and remote control for switching colors and charger. Available only in matte ice white finish.

**RGBW LED DMX BATTERY** 



Ref. 53035DY



ice 2101

Unit with internal lighting with RGBW LED technology and remote control unit for switching colors. Also controlLED by DMX-1024 (wireless), enabling communication between one or more products simultaneously via the DMX transmitter (not included). There are two options to choose from: Professional XLR DMX and Home WIFI DMX. (Remote control included).

## **Ambients**