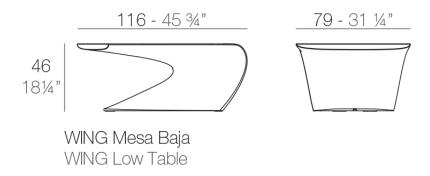

Products / Low Tables / Wing Coffee Table 116x79x46

# Wing coffee table 116x79x46

by A-cero

The outdoor furniture's Wing Collection by <u>A-cero</u> for <u>Vondom</u>, was born as a result of the folding of the straight and curve lines projection mixed in a dynamic way.