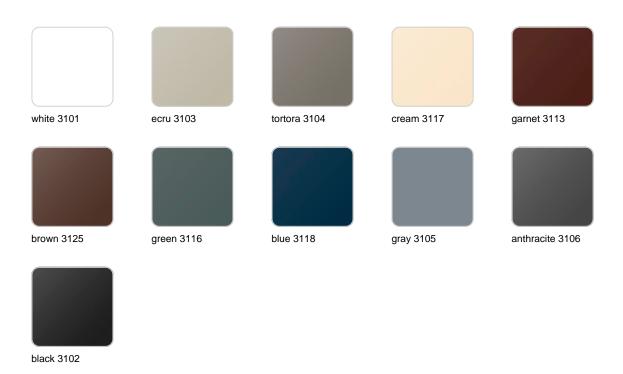

#### BASIC Ref. 53035

Matt Polyethylene

LACQUERED Ref. 53035F

Lacquered Polyethylene