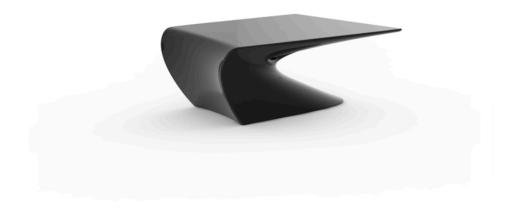

# Wing coffee table 116x79x46

by A-cero

The outdoor furniture's Wing Collection by <u>A-cero</u> for <u>Vondom</u>, was born as a result of the folding of the straight and curve lines projection mixed in a dynamic way.