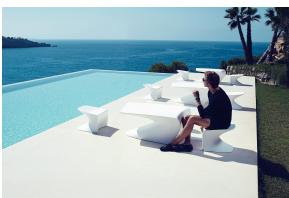

# Wing coffee table 116x79x46

by A-cero

The outdoor furniture's Wing Collection by <u>A-cero</u> for <u>Vondom</u>, was born as a result of the folding of the straight and curve lines projection mixed in a dynamic way.

## **Ambients**