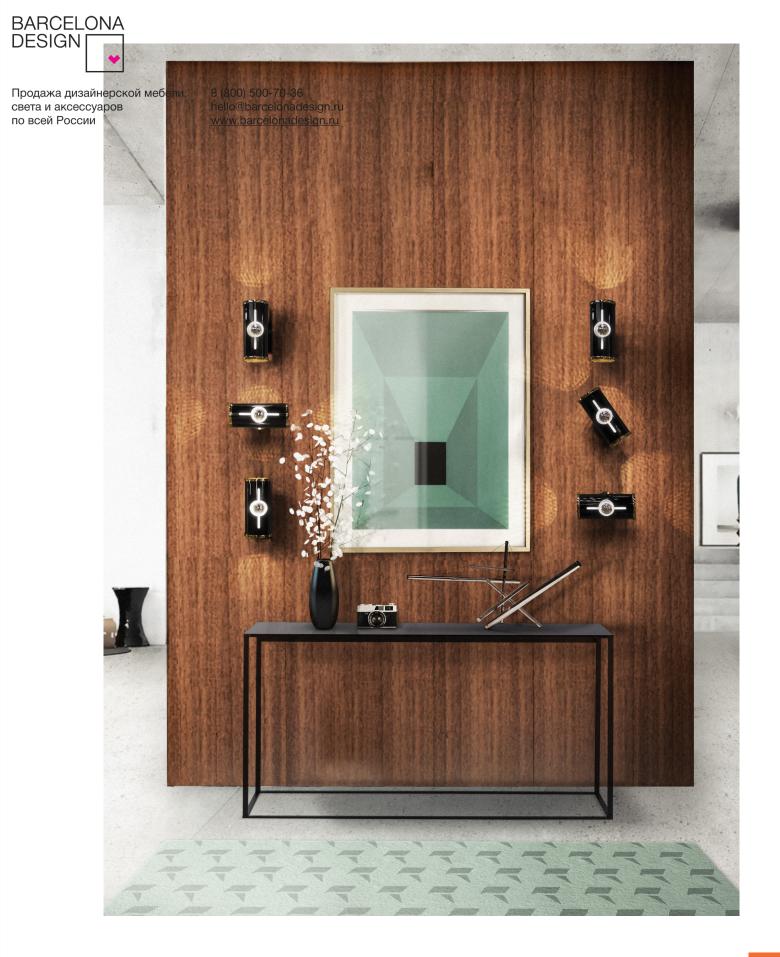

8 (800) 500-70-36 hello@barcelonadesign.ru www.barcelonadesign.ru

Just like Chuck Berry, this wall light is vibrant, unique and full off movement. Rock and Roll is all about motion and rhythm and Chuck enables you to set your own vibe, twist it around and enjoy the beautifull effect created by its gold plated grid. Like a can full rock music, drinks and dance moves, this sconce will set the a vibrant mood on any space. Combine as many as you want and get that feel from the beginings of Rock and Roll. Chuck's reflector bulb provides a charming warm light that will embrace you.