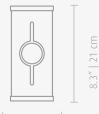

## DIMENSIONS

CHUCK 1

WIDTH: 3.9" | 10 cm HEIGHT: 8.3" | 21 cm LENGTH: 6.7" | 17 cm CHUCK 3 WIDTH: 3.9" | 10 cm

HEIGHT: 17.3" | 44 cm LENGTH: 6.3" | 16 cm

3.9″ | 10 cm

8 (800) 500-70-36 hello@barcelonadesign.ru www.barcelonadesign.ru