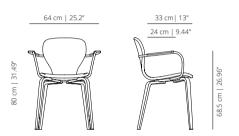

#### EARS METAL BASE

#### EA4PRO

stained

EA4PT

smooth upholstery

## EA4PROC stained with cushion