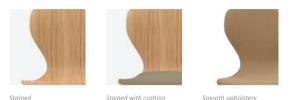

#### SEAT OPTIONS

Stained – Stained curved oak plywood seat.

Stained with cushion – Stained curved oak plywood seat with cushion.

Smooth upholstery - Smooth upholstered plywood seat covered with expanded polyuretane foam.