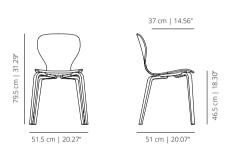

#### EARS UPHOLSTERED WOODEN BASE

EA4PTPRO stained

#### EA4PTPT smooth upholstery

37 cm | 14.56"

### **EA4PTPROC** with cushion

51 cm | 20.07"