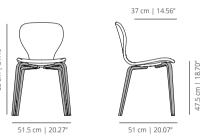

## viccarbe

# Ears

Designed by Piero Lissoni

Technical info - EN

#### EARS METAL BASE

#### EA4PRO

stained

EA4PT

smooth upholstery



## EA4PROC stained with cushion



#### EARS WOODEN BASE





#### EA4PMROC stained with cushion

49.5 cm | 19.48"



37 cm | 14.56"

37 cm | 14.56"

50.5 cm | 19.88"

51 cm | 20.07"

#### EA4PMT smooth upholstery

ň



#### EARS UPHOLSTERED WOODEN BASE

EA4PTPRO stained



#### EA4PTPT smooth upholstery





37 cm | 14.56"

### **EA4PTPROC** with cushion





51 cm | 20.07"

#### ACCESSORIES

#### EABR metal armrest

## 56 cm | 22.04" 33 cm| 13"

#### EABRT upholstered metal armrest

EA4-PALA

4



#### EA4BRM wooden armrest







#### FINISHES

#### SEAT OPTIONS

Stained – Stained curved oak plywood seat.

Stained with cushion – Stained curved oak plywood seat with cushion.

Smooth upholstery - Smooth upholstered plywood seat covered with expanded polyuretane foam.



Check upholstery samples.

#### STRUCTURE

#### Powder coated



RAL 9003 RAL 9005

#### **Stained Wood**

white



bleached stained oak stained oak





white stained oak

stained oak

#### HPL writing tablet



ash

RAL 9005

#### **TECHNICAL INFO**

Stained curved oak plywood seat with or without upholstered cushion, or