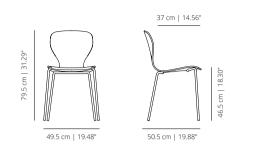

#### EARS METAL BASE

#### EA4PRO

stained

EA4PT

smooth upholstery

#### EA4PMROC stained with cushion

49.5 cm | 19.48"

37 cm | 14.56"

37 cm | 14.56"

50.5 cm | 19.88"

51 cm | 20.07"