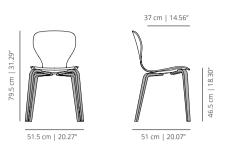

#### EARS UPHOLSTERED WOODEN BASE

EA4PTPRO stained

#### EA4PTPT smooth upholstery

37 cm | 14.56"