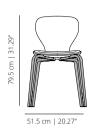

#### EARS WOODEN BASE

#### EA4PMROC stained with cushion

49.5 cm | 19.48"

37 cm | 14.56"

37 cm | 14.56"

50.5 cm | 19.88"

51 cm | 20.07"

#### EA4PMT smooth upholstery

ň