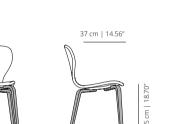

## viccarbe

# Ears

Designed by Piero Lissoni

Technical info - EN

#### EARS METAL BASE

#### EA4PRO

stained

EA4PT

smooth upholstery



## EA4PROC stained with cushion



#### EARS WOODEN BASE





#### EA4PMROC stained with cushion

49.5 cm | 19.48"



37 cm | 14.56"

37 cm | 14.56"

50.5 cm | 19.88"

51 cm | 20.07"

#### EA4PMT smooth upholstery

ň



#### EARS UPHOLSTERED WOODEN BASE

EA4PTPRO stained



#### EA4PTPT smooth upholstery





37 cm | 14.56"

### **EA4PTPROC** with cushion





51 cm | 20.07"

#### ACCESSORIES

#### EABR metal armrest

## 56 cm | 22.04" 33 cm| 13"

#### EABRT upholstered metal armrest

EA4-PALA

4



#### EA4BRM wooden armrest







#### FINISHES

#### SEAT OPTIONS

Stained – Stained curved oak plywood seat.

Stained with cushion – Stained curved oak plywood seat with cushion.

Smooth upholstery - Smooth upholstered plywood seat covered with expanded polyuretane foam.



Check upholstery samples.

#### STRUCTURE

#### Powder coated



RAL 9003 RAL 9005

#### **Stained Wood**

white



bleached stained oak stained oak





white stained oak

stained oak

#### HPL writing tablet



ash

RAL 9005

#### **TECHNICAL INFO**

Stained curved oak plywood seat with or without upholstered cushion, or cu