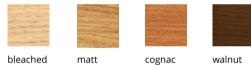

#### **Stained Wood**

white

bleached stained oak stained oak

white stained oak

stained oak