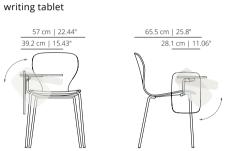

Available for all bases and seats.

Writing tablet – HPL writing tablet with aluminum mechanism and anti-panic system. Left or right handed versions.

Available only for four metal legs base.

NOTE: Structures of the writing tablet and the chair are always in the same colour.