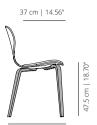

#### EARS UPHOLSTERED WOODEN BASE

EA4PTPRO stained

#### EA4PTPT smooth upholstery

37 cm | 14.56"

### **EA4PTPROC** with cushion

51 cm | 20.07"