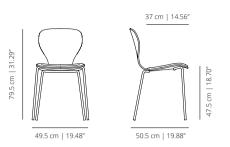

#### EARS WOODEN BASE

#### EA4PMROC stained with cushion

49.5 cm | 19.48"

37 cm | 14.56"

37 cm | 14.56"

50.5 cm | 19.88"

51 cm | 20.07"

#### EA4PMT smooth upholstery

ň