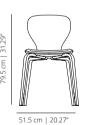

## viccarbe

# Ears

Designed by Piero Lissoni

Technical info - EN

#### EARS METAL BASE

#### EA4PRO

stained

EA4PT

smooth upholstery



## EA4PROC stained with cushion



#### EARS WOODEN BASE





#### EA4PMROC stained with cushion

49.5 cm | 19.48"



37 cm | 14.56"

37 cm | 14.56"

50.5 cm | 19.88"

51 cm | 20.07"

#### EA4PMT smooth upholstery

ň



#### EARS UPHOLSTERED WOODEN BASE

EA4PTPRO stained



#### EA4PTPT smooth upholstery





37 cm | 14.56"

### **EA4PTPROC** with cushion





51 cm | 20.07"

#### ACCESSORIES

#### EABR metal armrest

## 56 cm | 22.04" 33 cm| 13"

#### EABRT upholstered metal armrest

EA4-PALA

4



#### EA4BRM wooden armrest







#### FINISHES

#### SEAT OPTIONS

Stained – Stained curved oak plywood seat.

Stained with cushion – Stained curved oak plywood seat with cushion.

Smooth upholstery - Smooth upholstered plywood seat covered with expanded polyuretane foam.



Check upholstery samples.

#### STRUCTURE

#### Powder coated



RAL 9003 RAL 9005

#### **Stained Wood**

white



bleached stained o