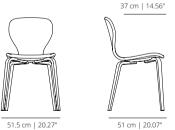

#### EARS WOODEN BASE

#### EA4PMROC stained with cushion

49.5 cm | 19.48"

37 cm | 14.56"

37 cm | 14.56"

50.5 cm | 19.88"

51 cm | 20.07"

#### EA4PMT smooth upholstery

ň