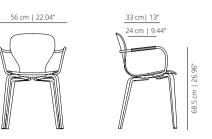

#### ACCESSORIES

#### EABR metal armrest

## 56 cm | 22.04" 33 cm| 13"

#### EABRT upholstered metal armrest

EA4-PALA

4