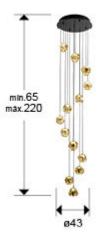

### SIZES

Sizes: Ø 43.0 \$\frac{1}{2}220.0 cm Height when installed: 65.0/ max. 220.0 cm Weight: 11.6 Kg