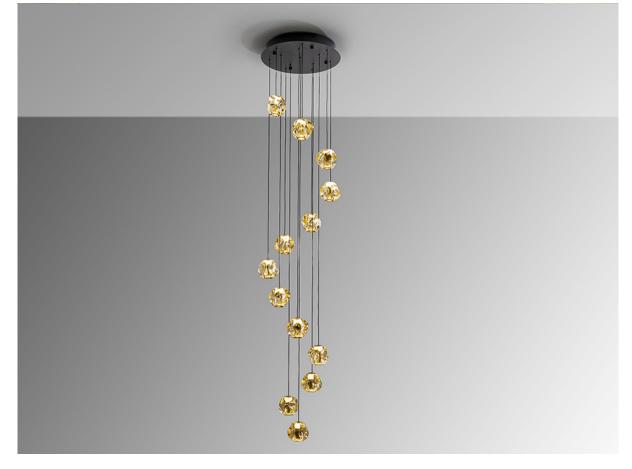

#### Zaria 502344

Lamp of 13 lights, made of metal finished in matt black with bronze details and amber acrylic shades. 54.5W LED, 3416 lm, 3000K. Includes TRIAC driver and DIMMING SET.

 $\cdot$  This lamp is supplied with GRAVITY TOGGLES, to improve ceiling fixing.

### SIZES

Sizes: Ø 43.0 \$\frac{1}{2}220.0 cm Height when installed: 65.0/ max. 220.0 cm Weight: 11.6 Kg