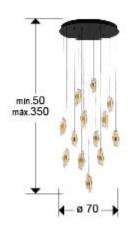

### SIZES

Sizes: Ø 70.0 \$\(\frac{1}{2}\) 23.0 cm Height when installed: 50.0/ max. 350.0 cm Weight: 15.0 Kg