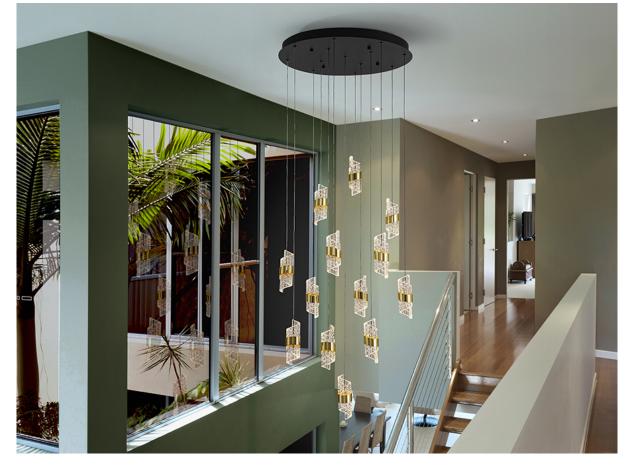

# Iliada

631730

**Pendants** 

Lamp of 13 LED lights. Made of metal finished in matt black and gold finish. Shades with a spiral design, made of molded and carved acrylic. Adjustable in height. 91W LEDs. 8,370 lm.Includes TRIAC driver and dimming SET.

This product uses LED driver with TRIAC and 0-10V dimming, includes a dimmer set with dimmer and radio frequency remote control, or it can be dimmed with a TRIAC or 0-10V wall dimmer. This lamp is supplied with GRAVITY TOGGLES, to improve ceiling fixing.