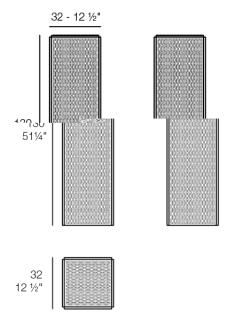

### Description

Weight: 11.69 Kg

THE FACTORY Lámpara 31x31x120
THE FACTORY Puff S 12½ x 12½ x 51½"