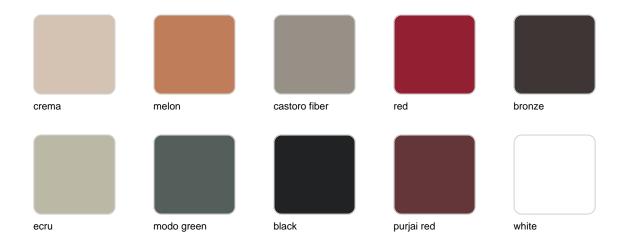

### **Finishes**

### finishes

#### LACQUERED Ref. 54621

Lacquered aluminium profile.