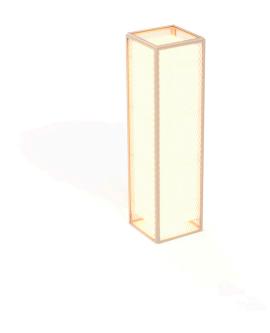

# The factory lamp I

### by Ramón Esteve

The Factory Collection, designed by <u>Ramon Esteve</u> for <u>Vondom</u>, is **characterized by the aluminum profile and the "deployé" mesh**. Discover this collection of aluminium furniture composed of a modular sofa, an armchair, a lounger, a side table, a lamp, a coffee table, a high table, chairs, and a room divider.

### Description

Weight: 11.69 Kg

THE FACTORY Lámpara 31x31x120
THE FACTORY Puff S 12½ x 12½ x 51½"