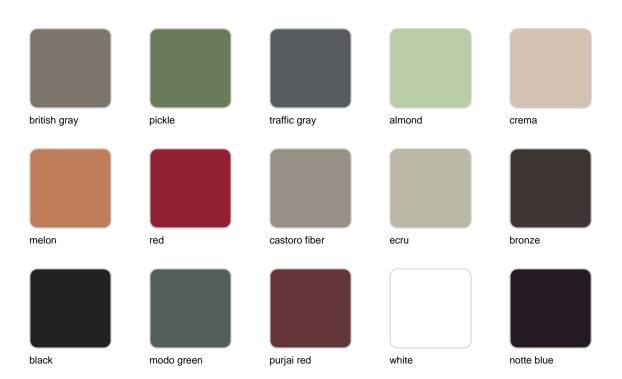

# The factory lamp I

### by Ramón Esteve

The Factory Collection, designed by <u>Ramon Esteve</u> for <u>Vondom</u>, is **characterized by the aluminum profile and the "deployé" mesh**. Discover this collection of aluminium furniture composed of a modular sofa, an armchair, a lounger, a side table, a lamp, a coffee table, a high table, chairs, and a room divider.



# Info

### Description

Weight: 11.69 Kg



THE FACTORY Lámpara 31x31x120
THE FACTORY Puff S 12½ x 12½ x 51½"

### **Finishes**

### finishes

#### LACQUERED Ref. 54621



Lacquered aluminium profile.

### lighting

LIGHT Ref. 54621W





White internally lit unit with LED technology. Available only in matte ice white finish.

#### RGBW LED Ref. 54621L



Unit with internal lighting with RGBW LED technology and remote control unit for switching colors. Available only in matte ice white finish. Remote control included.

RGBW LED DMX Ref. 54621D



Unit with internal lighting with RGBW LED technology and remote control unit for switching colors. Also controlLED by DMX-1024 (wireless), enabling communication between one or more products simultaneously via the DMX transmitter (not included). There are two options to choose from: Professional XLR DMX and Home WIFI DMX. (Remote control included). Optional battery

#### RGBW LED BATTERY Ref. 54621Y



Unit with i