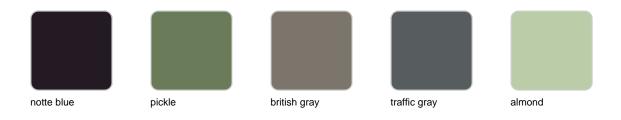

# The factory lamp I

### by Ramón Esteve

The Factory Collection, designed by <u>Ramon Esteve</u> for <u>Vondom</u>, is **characterized by the aluminum profile and the "deployé" mesh**. Discover this collection of aluminium furniture composed of a modular sofa, an armchair, a lounger, a side table, a lamp, a coffee table, a high table, chairs, and a room divider.



# Info

### Description

Weight: 11.69 Kg



THE FACTORY Lámpara 31x31x120
THE FACTORY Puff S 12½ x 12½ x 51½"

### **Finishes**

### finishes

#### LACQUERED Ref. 54621



Lacquered aluminium profile.

### lighting

LIGHT Ref. 54621W





White internally lit unit with LED technology. Available only in matte ice white finish.

#### RGBW LED Ref. 54621L



Unit with internal lighting with RGBW LED technology and remote control unit for switching colors. Available only in matte ice white finish. Remote control included.

RGBW LED DMX Ref. 54621D



Unit with internal lighting with RGBW LED technology and remote control unit for switching colors. Also controlLED by DMX-1024 (wireless), enabling communication between one or more products simultaneously via the DMX transmitter (not included). There are two options to choose from: Professional XLR DMX and Home WIFI DMX. (Remote control included). Optional battery

#### RGBW LED BATTERY Ref. 54621Y



Unit with internal lighting with battery-powered RGBW LED technology. Includ