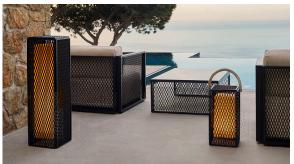

### by Ramón Esteve

The Factory Collection, designed by <u>Ramon Esteve</u> for <u>Vondom</u>, is **characterized by the aluminum profile and the "deployé" mesh**. Discover this collection of aluminium furniture composed of a modular sofa, an armchair, a lounger, a side table, a lamp, a coffee table, a high table, chairs, and a room divider.

### lighting

LIGHT Ref. 54621W

White internally lit unit with LED technology. Available only in matte ice white finish.

# **Ambients**