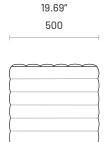

# Zigzag

POUF

Zigzag pouf and its unconventional shape give character to this subtle piece. The pouf is fully upholstered, embellished with horizontal and vertical pleats that give a fun twist and special mood to the piece.

Zigzag's unique semi-circular shape is adaptable to any environment and matches any style. Zigzag pouf can be combined with other designs that include playful pleats.



## **Specifications**

#### **Dimensions**





#### Technical Information

Frame

Padding

Structure: Solid pine wood and MDF

Structure: 23kg/m3, 30kg/m3 and 40kg/m3 polyurethane foam

domkapa technical sheet v2024-02

#### Materials and Finishes

Overview



#### Available Finishes

|                    | 1 |
|--------------------|---|
| Fabrics            |   |
| Aldan              | • |
| Arno               | • |
| Astoria            | • |
| Avalon             | • |
| Bergen             | • |
| Brampton           | • |
| Clarence           | • |
| Columbia           | • |
| Devon              | • |
| Galway             | • |
| Helmand            | • |
| Hudson             | • |
| Osaka              | • |
| Provence           | • |
| Synthetic Leathers |   |
| Rupert             | • |
| Natural Leathers   |   |
| Albany