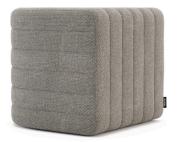

# Zigzag

POUF

Zigzag pouf and its unconventional shape give character to this subtle piece. The pouf is fully upholstered, embellished with horizontal and vertical pleats that give a fun twist and special mood to the piece.

Zigzag's unique semi-circular shape is adaptable to any environment and matches any style. Zigzag pouf can be combined with other designs that include playful pleats.