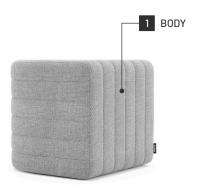

#### Technical Information

Frame

Padding

Structure: Solid pine wood and MDF

Structure: 23kg/m3, 30kg/m3 and 40kg/m3 polyurethane foam

domkapa technical sheet v2024-02