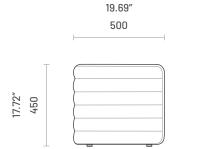

# Zigzag

POUF

Zigzag pouf and its unconventional shape give character to this subtle piece. The pouf is fully upholstered, embellished with horizontal and vertical pleats that give a fun twist and special mood to the piece.

Zigzag's unique semi-circular shape is adaptable to any environment and matches any style. Zigzag pouf can be combined with other designs that include playful pleats.



## **Specifications**

#### **Dimensions**





#### Technical Information

Frame

Padding

Structure: Solid pine wood and MDF

Structure: 23kg/m3, 30kg/m3 and 40kg/m3 polyurethane foam

domkapa technical sheet v2024-02

#### Materials and Finishes

Overview



#### Available Finishes

|                    | 1 |
|--------------------|---|
| Fabrics            |   |
| Aldan              | • |
| Arno               | • |
| Astoria            | • |
| Avalon             | • |
| Bergen             | • |
| Brampton           | • |
| Clarence           | • |
| Columbia           | • |
| Devon              | • |
| Galway             | • |
| Helmand            | • |
| Hudson             | • |
| Osaka              | • |
| Provence           | • |
| Synthetic Leathers |   |
| Rupert             | • |
| Natural Leathers   |   |
| Albany