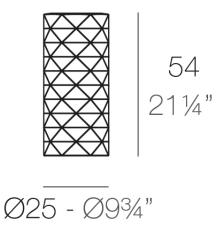

### Description

Made of polyethylene resin by rotational moulding. 100% Recyclable. Item suitable for indoor and outdoor use. Available in different finishes.

Weight: 2.5 Kg

MARQUIS Lámpara Ø25x54 MARQUIS Lamp Ø93/4"x211/4"