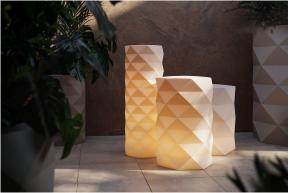

### lighting

WHITE LED Ref. 47088W

ice 2101

White internally lit unit with LED technology. Available only in matte ice white finish.

RGBW LED Ref. 47088L

ice 2101

Unit with internal lighting with RGBW LED technology and remote control unit for switching colors. Available only in matte ice white finish. Remote control included.

### **Ambients**