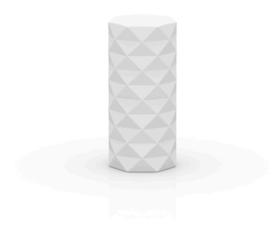

## Marquis lamps ø25×54

by JM Ferrero

Marquis, designed by <u>Estudi{H}ac</u> for <u>Vondom</u>, is a planters collection **originating from the inspiration of diamond cutting**. Its polygonal design recalls facets created through cutting. It also **includes a design table lamp**.

### Description

Made of polyethylene resin by rotational moulding. 100% Recyclable. Item suitable for indoor and outdoor use. Available in different finishes.

Weight: 2.5 Kg

MARQUIS Lámpara Ø25x54 MARQUIS Lamp Ø93/4"x211/4"