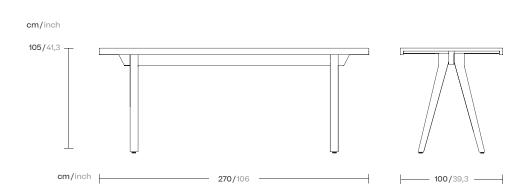

Vieques
Dining High Table
10 Guests 270 Alu Legs
by Patricia Urquiola

# kettal

Collection Vieques Reference KS4103400

1/2

Kettal Vieques is a collection characterised by the combination of an aluminium frame with a new and revolutionary three-dimensional fabric, Nido d'Ape, with exceptional technical features, created especially for this collection and exclusively for Kettal.





## kettal

Designer Patricia Urquiola Collection Viegues Reference KS4103400

2/2

### Materials

Aluminium Antioxy, Heavy Load, Resistant En-1421, Kettalize-It, Anti-Scratch, Easy Clean, Flame Retardant M1, Eco Friendly Ecoembes Recycling Process

Teak Eco-friendly, A-grade

#### Other Characteristics

L

Adjustable legs



Underporch

### Maintenance

Clean with mild soap using sponge or cloth. Be gentle while cleaning, do not scrub aggressively the fabric. Once cleaned please make sure you remove soap excess.

In case of aggressive stains clean with diluted household.

clean with diluted household bleach.

Clean stains promptly. The longer it remains, more difficult will be to remove.

Once cleaned the fabric steam iron the fabric. Just use steam, be carefull NOT placeing the iron d