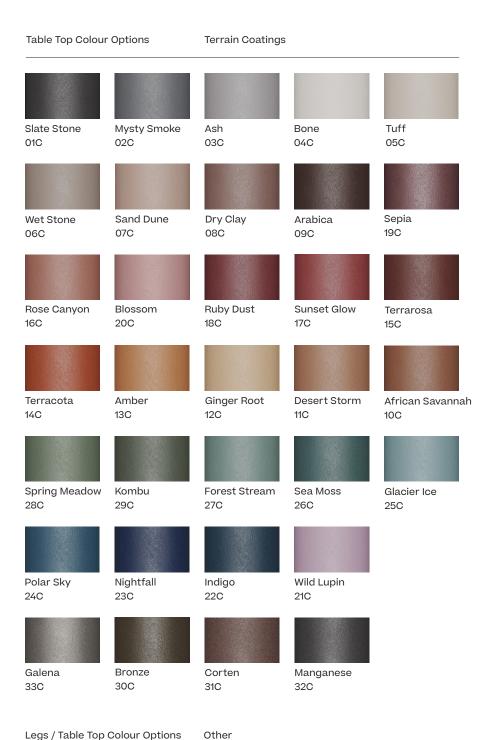

### Materials

Aluminium Antioxy, Heavy Load, Resistant En-1421, Kettalize-It, Anti-Scratch, Easy Clean, Flame Retardant M1, Eco Friendly Ecoembes Recycling Process

Teak Eco-friendly, A-grade