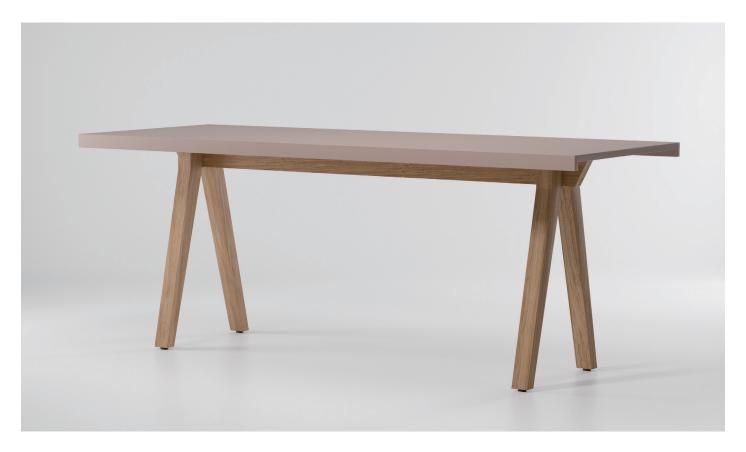

Vieques
Dining High Table
10 Guests 270 Alu Legs
by Patricia Urquiola

# kettal

Collection Vieques Reference KS4103400

1/2

Kettal Vieques is a collection characterised by the combination of an aluminium frame with a new and revolutionary three-dimensional fabric, Nido d'Ape, with exceptional technical features, created especially for this collection and exclusively for Kettal.