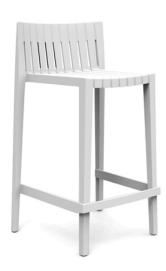

## Spritz counter stool 50x46x87

by Archirivolto Design

Spritz, designed by Archirivolto Design, captures the essence of summer evenings with a line of outdoor furniture that combines simplicity and functionality. Inspired by white beach fences and their delicate geometries, each piece brings a touch of freshness and elegance to an outdoor space.

#### Description

Made of injected polypropylene with fiber glass. Stackable. Available in several colors. Item suitable for indoor and outdoor use.

Weight: 5.45 Kg