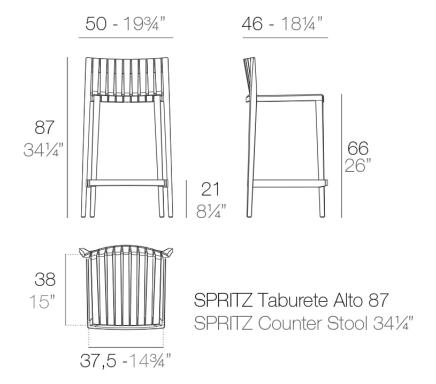

Products / Stools & Ottomans / Spritz Counter Stool 50x46x87

## Spritz counter stool 50x46x87

by Archirivolto Design

Spritz, designed by Archirivolto Design, captures the essence of summer evenings with a line of outdoor furniture that combines simplicity and functionality. Inspired by white beach fences and their delicate geometries, each piece brings a touch of freshness and elegance to an outdoor space.



### **VOUDOM**

#### Info

#### Description

Made of injected polypropylene with fiber glass. Stackable. Available in several colors. Item suitable for indoor and outdoor use.

Weight: 5.45 Kg





### **Accessories**

• Fabric

Fabric

## **VOUDOM**

### **Finishes**

#### finishes

BASIC PP Ref. 56020



Available in various colors

# **VOUDOM**

### **Ambients**