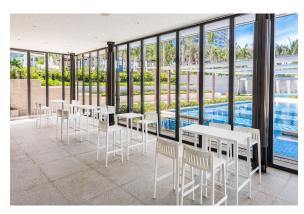

Products / Stools & Ottomans / Spritz Counter Stool 50x46x87

## Spritz counter stool 50x46x87

by Archirivolto Design

Spritz, designed by Archirivolto Design, captures the essence of summer evenings with a line of outdoor furniture that combines simplicity and functionality. Inspired by white beach fences and their delicate geometries, each piece brings a touch of freshness and elegance to an outdoor space.



### **VOUDOM**

#### Info

#### Description

Made of injected polypropylene with fiber glass. Stackable. Available in several colors. Item suitable for indoor and outdoor use.

Weight: 5.45 Kg





### **Accessories**

• Fabric

Fabric

## **VOUDOM**

### **Finishes**

#### finishes

BASIC PP Ref. 56020



Available in various colors

# **VOUDOM**

### **Ambients**