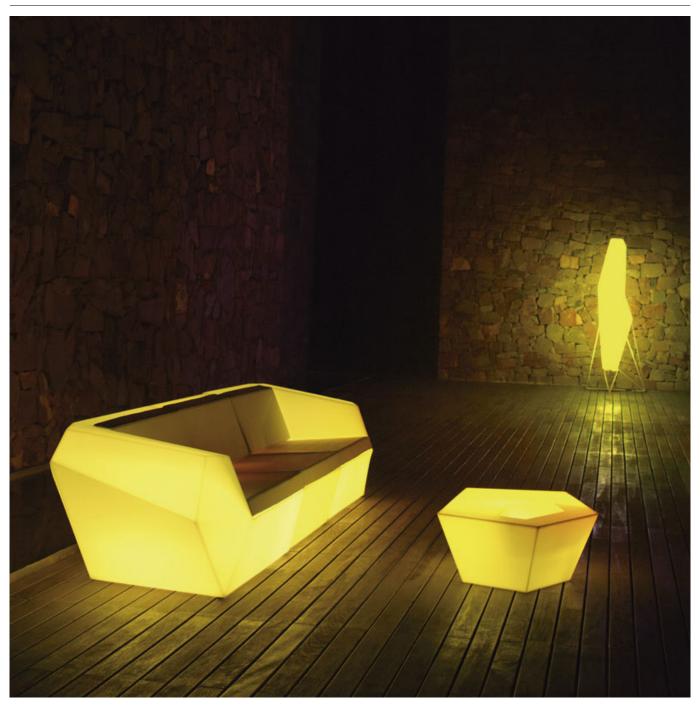

## **FAZ MODULAR SOFA**

By Ramon Esteve

Ramón Esteve, architect of harmony, serenity, timelessness and universality has created mineral and emphatic shapes that make FAZ a design that contextualizes with homes and installations. An ambience, encircling as a result of the blissful combination of the material and lighting, so that the sole sensation would be its fusion. Their VONDOM spirit is experienced exclusively in the quality of the material that permits an exterior using even in the most exacting environments. The modularity of FAZ permits the consumers to adapt the furniture and flowerpots to their style and needs without losing the harmony of this furniture set. It's upholstery is available in excellent quality nautical canvas or polyester fabric. The

result is a product that transmits essence, that contains the complexity and the density of a work finalized to the extreme degree, the purpose of which is to create desirable places to live. ca vivir.