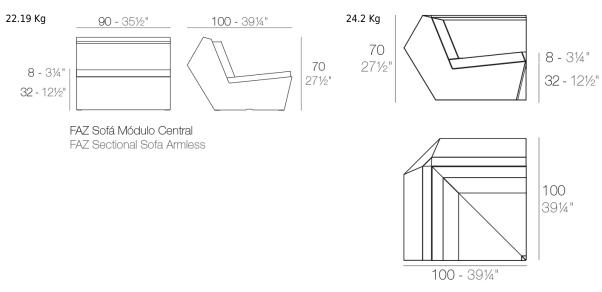

## **SECTIONS**

## **COMBINATIONS**

1 x 54004 Sofá Módulo Central - Sectional Sofa Armless

1 x 54002 Sofá Módulo Izquierdo - Sectional Sofa Left

1 x 54003 Sofá Módulo Derecho - Sectional Sofa Right

1 x 54006 Módulo Puff- Sectional Ottoman

2 x 54004 Sofá Módulo Central - Sectional Sofa Armless

1 x 54002 Sofá Módulo Izquierdo - Sectional Sofa Left

1 x 54003 Sofá Módulo Derecho - Sectional Sofa Right

2 x 54010 Sofá Módulo Esquina 45° - Sectional Sofa Corner 45°

 ${f 1}$  x  ${f 54002}$  Sofá Módulo Izquierdo - Sectional Sofa Left

1 x 54003 Sofá Módulo Derecho - Sectional Sofa Right

3 x 54004 Sofá Módulo Central - Sectional Sofa Armless

1 x 54002 Sofá Módulo Izquierdo - Sectional Sofa Left

1 x 54003 Sofá Módulo Derecho - Sectional Sofa Right

- 1 x 54004 Sofá Módulo Central Sectional Sofa Armless
- 1 x 54002 Sofá Módulo Izquierdo Sectional Sofa Left
- 1 x 54003 Sofá Módulo Derecho Sectional Sofa Right
- 1 x 54005 Sofá Módulo Esquina 90° Sectional Sofa Comer 90°

- 3 x 54004 Sofá Módulo Central Sectional Sofa Armless
- 1 x 54002 Sofá Módulo Izquierdo Sectional Sofa Left
- 1 x 54003 Sofá Módulo Derecho Sectional Sofa Right
- 1 x 54005 Sofá Módulo Esquina 90° Sectional Sofa Corner 90°
- 1 x 54006 Módulo Puff Ottoman