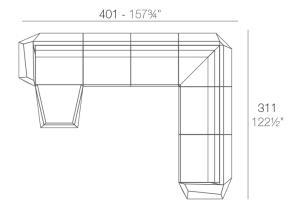

Right

1 x 54006 Módulo Puff- Sectional Ottoman



2 x 54004 Sofá Módulo Central - Sectional Sofa Armless

1 x 54002 Sofá Módulo Izquierdo - Sectional Sofa Left

1 x 54003 Sofá Módulo Derecho - Sectional Sofa Right

2 x 54010 Sofá Módulo Esquina 45° - Sectional Sofa Corner 45°



 ${f 1}$  x  ${f 54002}$  Sofá Módulo Izquierdo - Sectional Sofa Left

1 x 54003 Sofá Módulo Derecho - Sectional Sofa Right



3 x 54004 Sofá Módulo Central - Sectional Sofa Armless

1 x 54002 Sofá Módulo Izquierdo - Sectional Sofa Left

1 x 54003 Sofá Módulo Derecho - Sectional Sofa Right



- 1 x 54004 Sofá Módulo Central Sectional Sofa Armless
- 1 x 54002 Sofá Módulo Izquierdo Sectional Sofa Left
- 1 x 54003 Sofá Módulo Derecho Sectional Sofa Right
- 1 x 54005 Sofá Módulo Esquina 90° Sectional Sofa Comer 90°



- 3 x 54004 Sofá Módulo Central Sectional Sofa Armless
- 1 x 54002 Sofá Módulo Izquierdo Sectional Sofa Left
- 1 x 54003 Sofá Módulo Derecho Sectional Sofa Right
- 1 x 54005 Sofá Módulo Esquina 90° Sectional Sofa Corner 90°
- 1 x 54006 Módulo Puff Ottoman

# FABRIC COLORS

#### **CREVIN**

Vinyl fabric suitable for indoor and outdoor use. Special option for upholstery. Vinyl fabric suitable for indoor and outdoor use. Special option for upholstery.



VITA-IMP 55

#### **GLAD**

Vinyl fabric suitable for indoor and outdoor use. Special option for upholstery. Vinyl fabric suitable for indoor and outdoor use. Special option for upholstery.

#### **NAUTIC**

Vinyl fabric suitable for indoor and outdoor use. Special option for upholstery. Vinyl fabric suitable for indoor and outdoor use. Spe