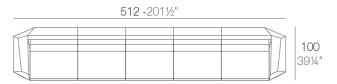

## **SECTIONS**

- 3 x 54004 Sofá Módulo Central Sectional Sofa Armless
- 1 x 54002 Sofá Módulo Izquierdo Sectional Sofa Left
- 1 x 54003 Sofá Módulo Derecho Sectional Sofa Right
- 1 x 54005 Sofá Módulo Esquina 90° Sectional Sofa Corner 90°
- 1 x 54006 Módulo Puff Ottoman