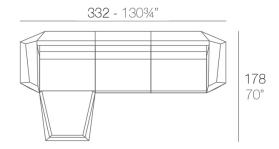

## **SECTIONS**

1 x 54003 Sofá Módulo Derecho - Sectional Sofa Right

- 1 x 54004 Sofá Módulo Central Sectional Sofa Armless
- 1 x 54002 Sofá Módulo Izquierdo Sectional Sofa Left
- 1 x 54003 Sofá Módulo Derecho Sectional Sofa Right
- 1 x 54005 Sofá Módulo Esquina 90° Sectional Sofa Comer 90°