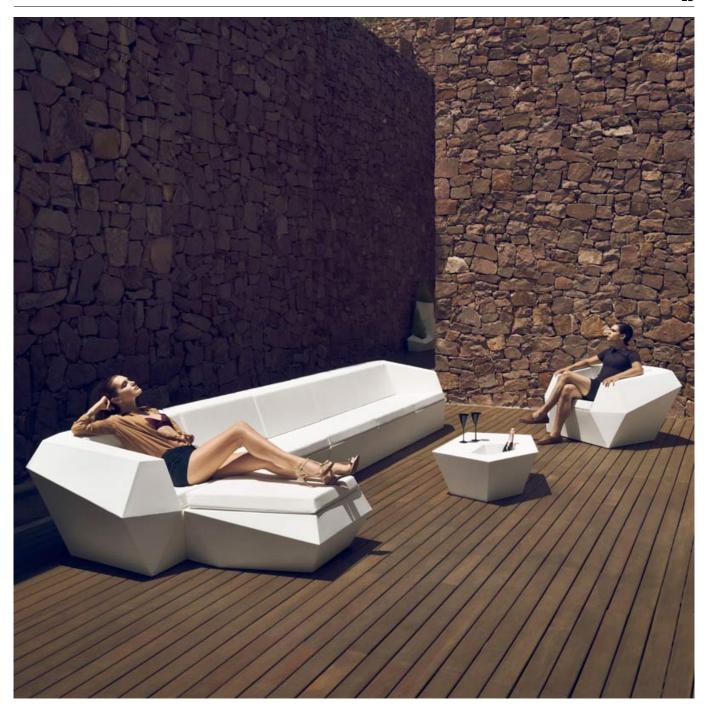

## **FAZ MODULAR SOFA**

By Ramon Esteve

Ramón Esteve, architect of harmony, serenity, timelessness and universality has created mineral and emphatic shapes that make FAZ a design that contextualizes with homes and installations. An ambience, encircling as a result of the blissful combination of the material and lighting, so that the sole sensation would be its fusion. Their VONDOM spirit is experienced exclusively in the quality of the material that permits an exterior using even in the most exacting environments. The modularity of FAZ permits the consumers to adapt the furniture and flowerpots to their style and needs without losing the harmony of this furniture set. It's upholstery is available in excellent quality nautical canvas or polyester fabric. The

result is a product that transmits essence, that contains the complexity and the density of a work finalized to the extreme degree, the purpose of which is to create desirable places to live. ca vivir.