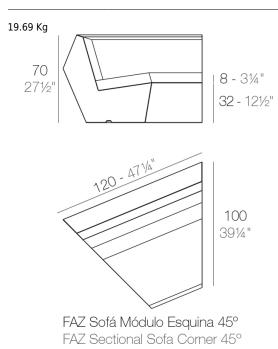

## **SECTIONS**

## **COMBINATIONS**

1 x 54004 Sofá Módulo Central - Sectional Sofa Armless

1 x 54002 Sofá Módulo Izquierdo - Sectional Sofa Left

1 x 54003 Sofá Módulo Derecho - Sectional Sofa Right

1 x 54006 Módulo Puff- Sectional Ottoman

2 x 54004 Sofá Módulo Central - Sectional Sofa Armless

1 x 54002 Sofá Módulo Izquierdo - Sectional Sofa Left

1 x 54003 Sofá Módulo Derecho - Sectional Sofa Right

2 x 54010 Sofá Módulo Esquina 45° - Sectional Sofa Corner 45°

 ${f 1}$  x  ${f 54002}$  Sofá Módulo Izquierdo - Sectional Sofa Left

1 x 54003 Sofá Módulo Derecho - Sectional Sofa Right

3 x 54004 Sofá Módulo Central - Sectional Sofa Armless

1 x 54002 Sofá Módulo Izquierdo - Sectional Sofa Left

1 x 54003 Sofá Módulo Derecho - Sectional Sofa Right

- 1 x 54004 Sofá Módulo Central Sectional Sofa Armless
- 1 x 54002 Sofá Módulo Izquierdo Sectional Sofa Left
- 1 x 54003 Sofá Módulo Derecho Sectional Sofa Right
- 1 x 54005 Sofá Módulo Esquina 90° Sectional Sofa Comer 90°

- 3 x 54004 Sofá Módulo Central Sectional Sofa Armless
- 1 x 54002 Sofá Módulo Izquierdo Sectional Sofa Left
- 1 x 54003 Sofá Módulo Derecho Sectional Sofa Right
- 1 x 54005 Sofá Módulo Esquina 90° Sectional Sofa Corner 90°
- 1 x 54006 Módulo Puff Ottoman