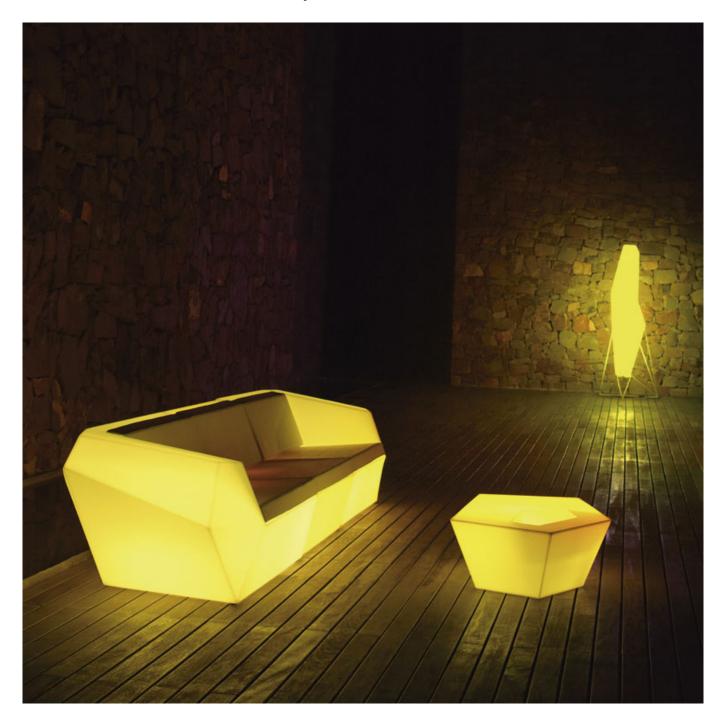

## **FAZ MODULAR SOFA**

By Ramon Esteve

Ramón Esteve, architect of harmony, serenity, timelessness and universality has created mineral and emphatic shapes that make FAZ a design that contextualizes with homes and installations. An ambience, encircling as a result of the blissful combination of the material and lighting, so that the sole sensation would be its fusion. Their VONDOM spirit is experienced exclusively in the quality of the material that permits an exterior using even in the most exacting environments. The modularity of FAZ permits the consumers to adapt the furniture and flowerpots to their style and needs without losing the harmony of this furniture set. It's upholstery is available in excellent quality nautical canvas or polyester fabric. The

result is a product that transmits essence, that contains the complexity and the density of a work finalized to the extreme degree, the purpose of which is to create desirable places to live. ca vivir.