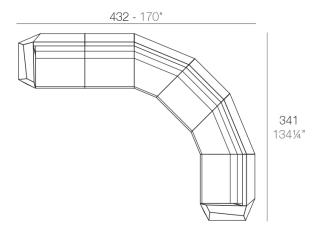

## **SECTIONS**

2 x 54004 Sofá Módulo Central - Sectional Sofa Armless

1 x 54002 Sofá Módulo Izquierdo - Sectional Sofa Left

1 x 54003 Sofá Módulo Derecho - Sectional Sofa Right

2 x 54010 Sofá Módulo Esquina 45° - Sectional Sofa Corner 45°