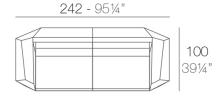

## **SECTIONS**

## **COMBINATIONS**

1 x 54004 Sofá Módulo Central - Sectional Sofa Armless

1 x 54002 Sofá Módulo Izquierdo - Sectional Sofa Left

1 x 54003 Sofá Módulo Derecho - Sectional Sofa Right

1 x 54006 Módulo Puff- Sectional Ottoman