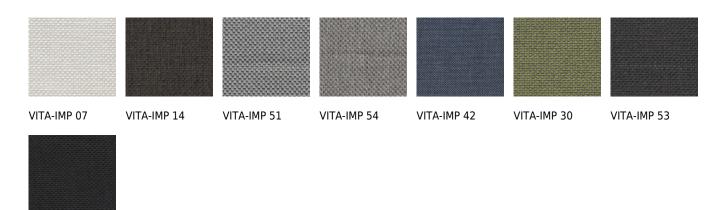

# FABRIC COLORS

#### **NAUTIC**

Vinyl fabric suitable for indoor and outdoor use. Special option for upholstery. Vinyl fabric suitable for indoor and outdoor use. Special option for upholstery.