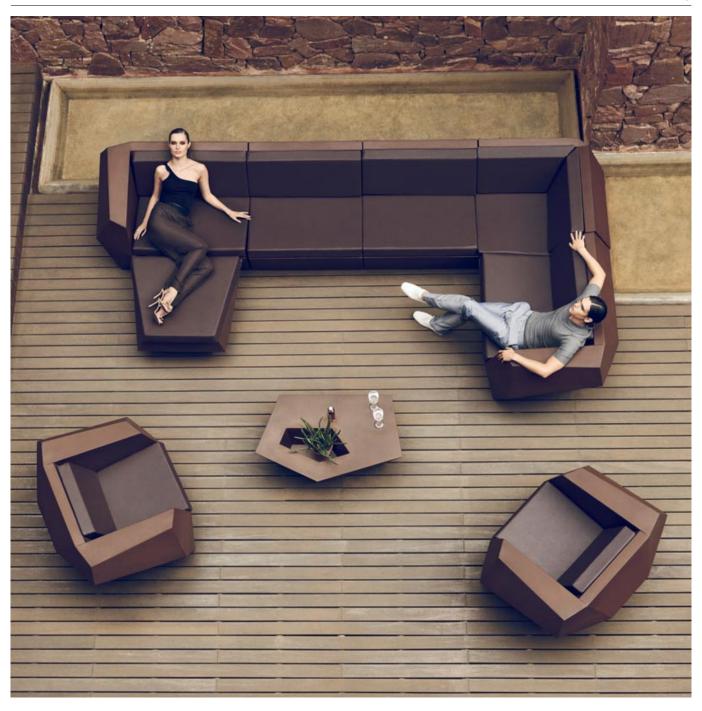

## **FAZ MODULAR SOFA**

By Ramon Esteve

Ramón Esteve, architect of harmony, serenity, timelessness and universality has created mineral and emphatic shapes that make FAZ a design that contextualizes with homes and installations. An ambience, encircling as a result of the blissful combination of the material and lighting, so that the sole sensation would be its fusion. Their VONDOM spirit is experienced exclusively in the quality of the material that permits an exterior using even in the most exacting environments. The modularity of FAZ permits the consumers to adapt the furniture and flowerpots to their style and needs without losing the harmony of this furniture set. It's upholstery is available in excellent quality nautical canvas or polyester fabric. The

result is a product that transmits essence, that contains the complexity and the density of a work finalized to the extreme degree, the purpose of which is to create desirable places to live. ca vivir.