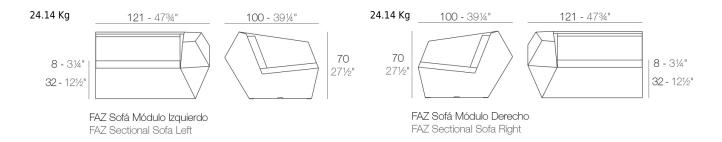

## **SECTIONS**

## **COMBINATIONS**

1 x 54004 Sofá Módulo Central - Sectional Sofa Armless

1 x 54002 Sofá Módulo Izquierdo - Sectional Sofa Left

1 x 54003 Sofá Módulo Derecho - Sectional Sofa Right

1 x 54006 Módulo Puff- Sectional Ottoman

2 x 54004 Sofá Módulo Central - Sectional Sofa Armless

1 x 54002 Sofá Módulo Izquierdo - Sectional Sofa Left

1 x 54003 Sofá Módulo Derecho - Sectional Sofa Right

2 x 54010 Sofá Módulo Esquina 45° - Sectional Sofa Corner 45°

 ${f 1}$  x  ${f 54002}$  Sofá Módulo Izquierdo - Sectional Sofa Left

1 x 54003 Sofá Módulo Derecho - Sectional Sofa Right

3 x 54004 Sofá Módulo Central - Sectional Sofa Armless

1 x 54002 Sofá Módulo Izquierdo - Sectional Sofa Left

1 x 54003 Sofá Módulo Derecho - Sectional Sofa Right

- 1 x 54004 Sofá Módulo Central Sectional Sofa Armless
- 1 x 54002 Sofá Módulo Izquierdo Sectional Sofa Left
- 1 x 54003 Sofá Módulo Derecho Sectional Sofa Right
- 1 x 54005 Sofá Módulo Esquina 90° Sectional Sofa Comer 90°

- 3 x 54004 Sofá Módulo Central Sectional Sofa Armless
- 1 x 54002 Sofá Módulo Izquierdo Sectional Sofa Left
- 1 x 54003 Sofá Módulo Derecho Sectional Sofa Right
- 1 x 54005 Sofá Módulo Esquina 90° Sectional Sofa Corner 90°
- 1 x 54006 Módulo Puff Ottoman