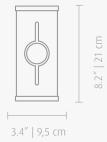

## DIMENSIONS

CHUCK 1 WIDTH: 3.4" | 9,5 cm HEIGHT: 8.2" | 21 cm LENGTH: 6.1" | 17 cm

Продажа дизайн света и аксессуа по всей России

8 (800) 500-70-36 hello@barcelonadesign.ru www.barcelonadesign.ru