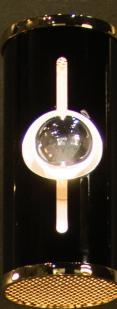

8 (800) 500-70-36 hello@barcelonadesign.ru www.barcelonadesign.ru

Just like Chuck Berry, this wall light is vibrant, unique and full off movement. Rock and Roll is all about motion and rhythm and Chuck enables you to set your own vibe, twist it around and enjoy the beautifull effect created by its gold plated grid. Like a can full rock music, drinks and dance moves, this sconce will set the a vibrant mood on any space. Combine as many as you want and get that feel from the beginings of Rock and Roll. Made out of steel and brass, Chuck its a blend of production tecniques, its reflector bulb provides a charming warm light that will embrace you. .

## MATERIALS

BODY: Brass SHADE: Steel and Brass Black Gloss | Gold Plated

STANDARD FINISHES\* BODY: Black Gloss SHADE: Gold Plated

\*AVAILABLE FINISHES P.175

WEIGHT 🖾 CHUCK 1 - Approx. 1,5 kg | 3.3 lbs

BULBS ← CHUCK 1 - E14 Silver Crown Reflector