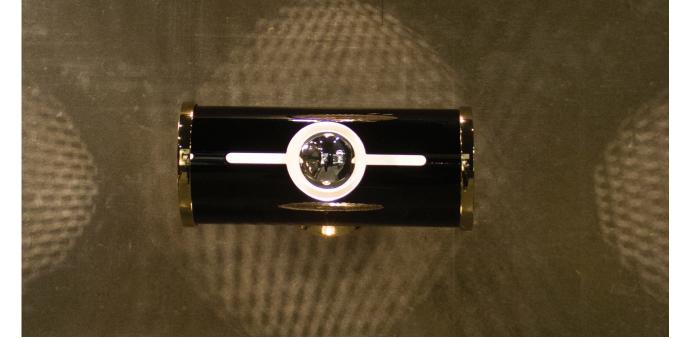

8 (800) 500-70-36 hello@barcelonadesign.ru www.barcelonadesign.ru

Just like Chuck Berry, this wall light is vibrant, unique and full off movement. Rock and Roll is all about motion and rhythm and Chuck enables you to set your own vibe, twist it around and enjoy the beautifull effect created by its gold plated grid. Like a can full rock music, drinks and dance moves, this sconce will set the a vibrant mood on any space. Combine as many as you want and get that feel from the beginings of Rock and Roll. Made out of steel and brass, Chuck its a blend of production tecniques, its reflector bulb provides a charming warm light that will embrace you. .

## MATERIALS

BODY: Brass SHADE: Steel and Brass Black Gloss | Gold Plated

STANDARD FINISHES\* BODY: Black Gloss SHADE: Gold Plated

\*AVAILABLE FINISHES P.175

WEIGHT 🖾 CHUCK 1 - Approx. 1,5 kg | 3.3 lbs

BULBS ← CHUCK 1 - E14 Silver Crown Reflector