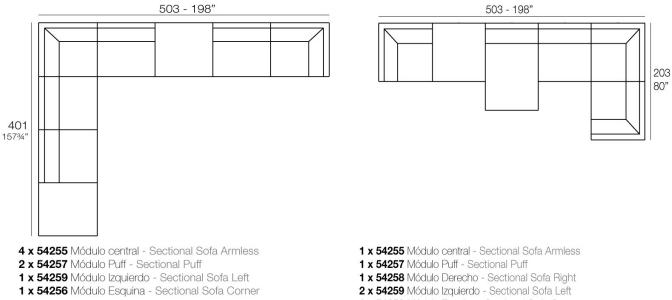

# SECTIONS

# COMBINATIONS

- 1 x 54256 Módulo Esquina Sectional Sofa Corner
- 1 x 54260 Módulo Chaiselongue Sectional Sofa Chaiselongue

1 x 54255 Módulo central - Sectional Sofa Armless

- 1 x 54259 Módulo Esquina Izquierdo Sectional Sofa Corner Left
- 1 x 54258 Módulo Esquina Derecho Sectional Sofa Corner Right
- 2 x 54255 Módulo central Sectional Sofa Armless
- 4 x 54257 Módulo Puzz Sectional Sofa Puff