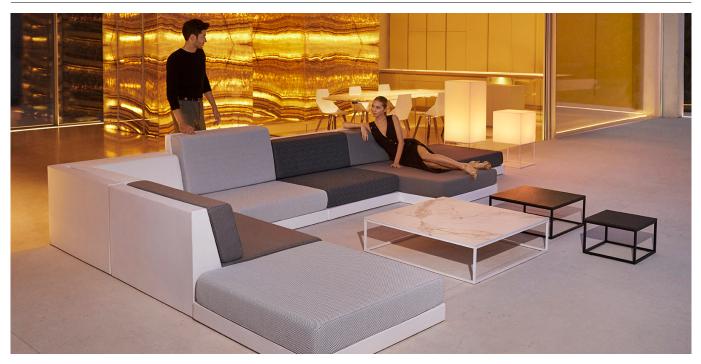

The PIXEL sofa is composed of three independent modules that allow you to create countless shapes; from linear sofas or chaise longues, to corners or even a bed.

PIXEL's main characteristic is its low seating height, designed for a more intimate use that ties the piece in with chill-out zones. Manufactured by rotational moulding, its versatility is enhanced through the upholstery, available in a variety of fabrics and finishes that can be combined with one another; alluding once again to its name and mirroring those coloured dots that serve as the origin of an image and the shape through different combinations in 3D.