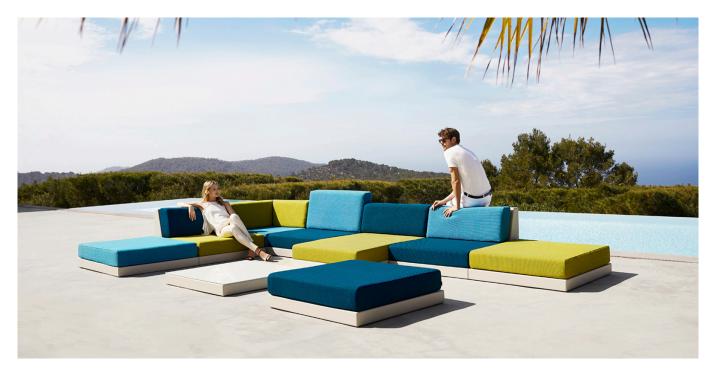

# PIXEL SOFA MODULAR

## By Ramon Esteve

It is inspired by the small elements of colour that make up an image, looking to connect the piece with the numerous possible outcomes that are generated as a result of how it is arranged.

The PIXEL sofa is composed of three independent modules that allow you to create countless shapes; from linear sofas or chaise longues, to corners or even a bed.

PIXEL's main characteristic is its low seating height, designed for a more intimate use that ties the piece in with chill-out zones. Manufactured by rotational moulding, its versatility is enhanced through the upholstery, available in a variety of fabrics and finishes that can be combined with one another; alluding once again to its name and mirroring those coloured dots that serve as the origin of an image and the shape through different combinations in 3D.