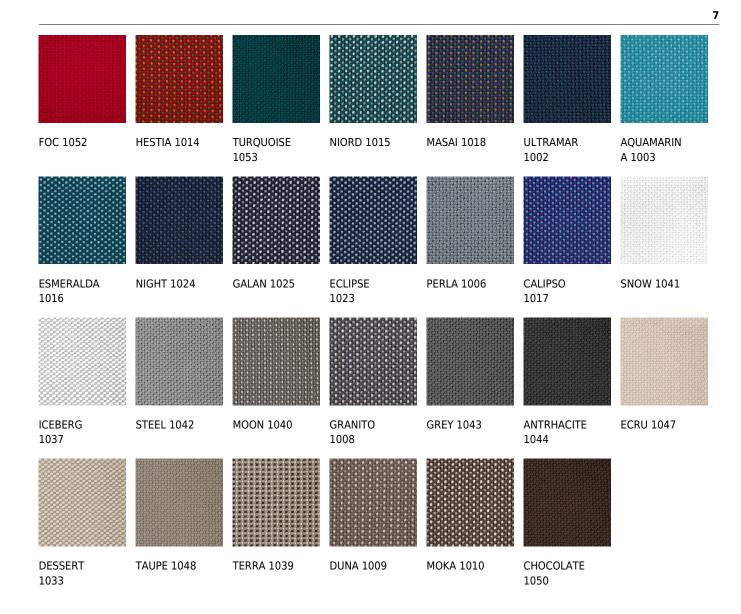

### NAUTIC

Vinyl fabric suitable for indoor and outdoor use. Special option for upholstery.Vinyl fabric suitable for indoor and outdoor use. Special option for upholstery.