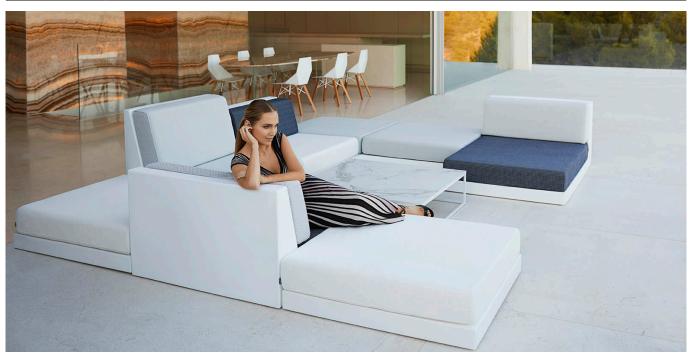

# PIXEL SOFA MODULAR

## By Ramon Esteve

It is inspired by the small elements of colour that make up an image, looking to connect the piece with the numerous possible outcomes that are generated as a result of how it is arranged.

The PIXEL sofa is composed of three independent modules that allow you to create countless shapes; from linear sofas or chaise longues, to corners or even a bed.

PIXEL's main characteristic is its low seating height, designed for a more intimate use that ties the piece in with chill-out zones. Manufactured by rotational moulding, its versatility is enhanced through the upholstery, available in a variety of fabrics and finishes that can be combined with one another; alluding once again to its name and mirroring those coloured dots that serve as the origin of an image and the shape through different combinations in 3D.