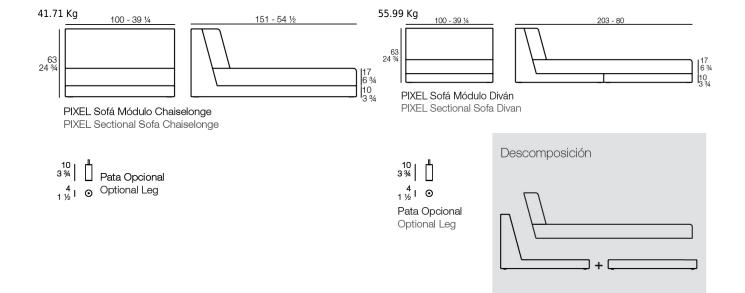

# SECTIONS

# COMBINATIONS

- 1 x 54256 Módulo Esquina Sectional Sofa Corner
- 1 x 54260 Módulo Chaiselongue Sectional Sofa Chaiselongue

1 x 54255 Módulo central - Sectional Sofa Armless

- 1 x 54259 Módulo Esquina Izquierdo Sectional Sofa Corner Left
- 1 x 54258 Módulo Esquina Derecho Sectional Sofa Corner Right
- 2 x 54255 Módulo central Sectional Sofa Armless
- 4 x 54257 Módulo Puzz Sectional Sofa Puff