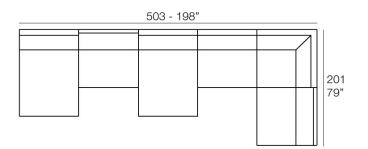

# SECTIONS

# COMBINATIONS

- 1 x 54256 Módulo Esquina Sectional Sofa Corner
- 1 x 54260 Módulo Chaiselongue Sectional Sofa Chaiselongue

1 x 54255 Módulo central - Sectional Sofa Armless

- 1 x 54259 Módulo Esquina Izquierdo Sectional Sofa Corner Left
- 1 x 54258 Módulo Esquina Derecho Sectional Sofa Corner Right
- 2 x 54255 Módulo central Sectional Sofa Armless
- 4 x 54257 Módulo Puzz Sectional Sofa Puff