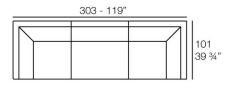

# SECTIONS

# COMBINATIONS

- 1 x 54256 Módulo Esquina Sectional Sofa Corner
- 1 x 54260 Módulo Chaiselongue Sectional Sofa Chaiselongue

1 x 54255 Módulo central - Sectional Sofa Armless

- 1 x 54259 Módulo Esquina Izquierdo Sectional Sofa Corner Left
- 1 x 54258 Módulo Esquina Derecho Sectional Sofa Corner Right
- 2 x 54255 Módulo central Sectional Sofa Armless
- 4 x 54257 Módulo Puzz Sectional Sofa Puff