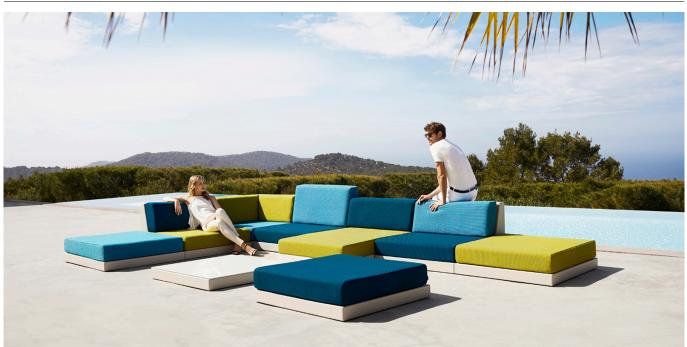

The PIXEL sofa is composed of three independent modules that allow you to create countless shapes; from linear sofas or chaise longues, to corners or even a bed.

PIXEL's main characteristic is its low seating height, designed for a more intimate use that ties the piece in with chill-out zones. Manufactured by rotational moulding, its versatility is enhanced through the upholstery, available in a variety of fabrics and finishes that can be combined with one another; alluding once again to its name and mirroring those coloured dots that serve as the origin of an image and the shape through different combinations in 3D.