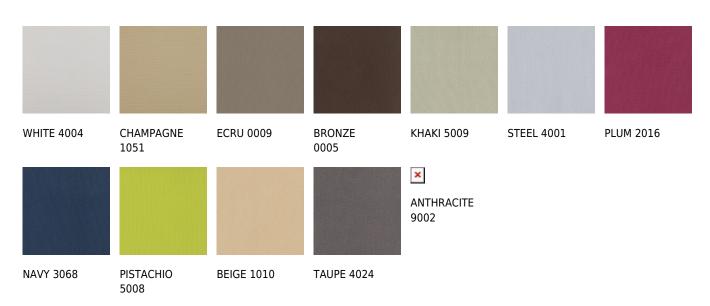

The PIXEL sofa is composed of three independent modules that allow you to create countless shapes; from linear sofas or chaise longues, to corners or even a bed.

PIXEL's main characteristic is its low seating height, designed for a more intimate use that ties the piece in with chill-out zones. Manufactured by rotational moulding, its versatility is enhanced through the upholstery, available in a variety of fabrics and finishes that can be combined with one another; alluding once again to its name and mirroring those coloured dots that serve as the origin of an image and the shape through different combinations in 3D.