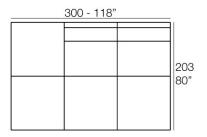

# SECTIONS

# COMBINATIONS

- 1 x 54256 Módulo Esquina Sectional Sofa Corner
- 1 x 54260 Módulo Chaiselongue Sectional Sofa Chaiselongue

1 x 54255 Módulo central - Sectional Sofa Armless

- 1 x 54259 Módulo Esquina Izquierdo Sectional Sofa Corner Left
- 1 x 54258 Módulo Esquina Derecho Sectional Sofa Corner Right
- 2 x 54255 Módulo central Sectional Sofa Armless
- 4 x 54257 Módulo Puzz Sectional Sofa Puff