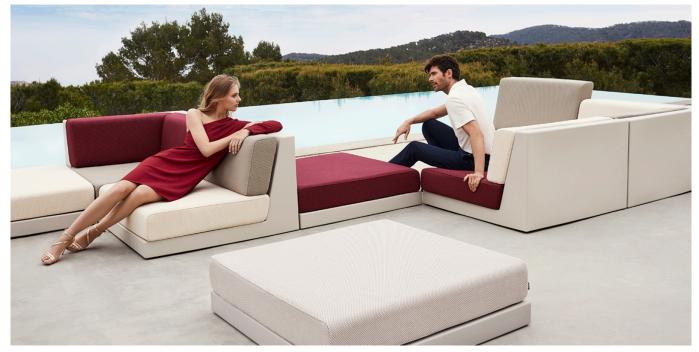

# PIXEL SOFA MODULAR

## By Ramon Esteve

It is inspired by the small elements of colour that make up an image, looking to connect the piece with the numerous possible outcomes that are generated as a result of how it is arranged.

The PIXEL sofa is composed of three independent modules that allow you to create countless shapes; from linear sofas or chaise longues, to corners or even a bed.

PIXEL's main characteristic is its low seating height, designed for a more intimate use that ties the piece in with chill-out zones. Manufactured by rotational moulding, its versatility is enhanced through the upholstery, available in a variety of fabrics and finishes that can be combined with one another; alluding once again to its name and mirroring those coloured dots that serve as the origin of an image and the shape through different combinations in 3D.