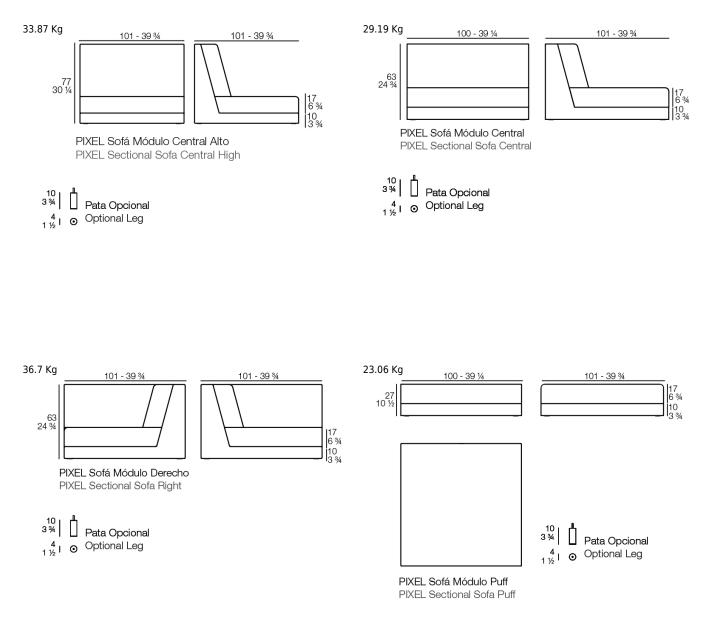

# SECTIONS

x 54255 Módulo Central - Sectional Sofa Armless
x 54254 Módulo Central Alto - Sectional Sofa Armless High
x 54256 Módulo Esquina - Sectional Sofa Corner

2 x 54260 Módulo Chaiselongue - Sectional Sofa Chaiselongue