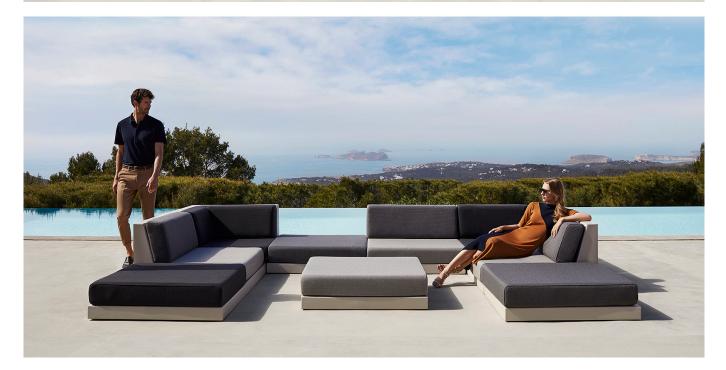

The PIXEL sofa is composed of three independent modules that allow you to create countless shapes; from linear sofas or chaise longues, to corners or even a bed.

PIXEL's main characteristic is its low seating height, designed for a more intimate use that ties the piece in with chill-out zones. Manufactured by rotational moulding, its versatility is enhanced through the upholstery, available in a variety of fabrics and finishes that can be combined with one another; alluding once again to its name and mirroring those coloured dots that serve as the origin of an image and the shape through different combinations in 3D.