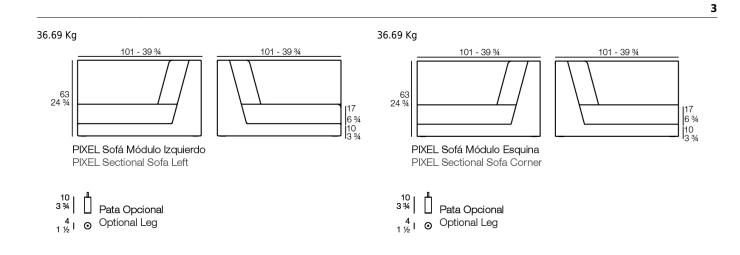

# SECTIONS

x 54255 Módulo Central - Sectional Sofa Armless
x 54254 Módulo Central Alto - Sectional Sofa Armless High
x 54256 Módulo Esquina - Sectional Sofa Corner

2 x 54260 Módulo Chaiselongue - Sectional Sofa Chaiselongue