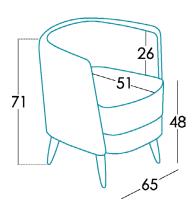

#### Measures

Width 65 cm Heigth 71 cm Depth 51 cm 48 cm Seat heigth Arm heigth 71 cm Back heigth 26 cm Depth when open - cm