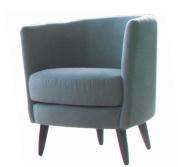

#### Measures

Width 65 cm Heigth 71 cm Depth 51 cm 48 cm Seat heigth Arm heigth 71 cm Back heigth 26 cm Depth when open - cm