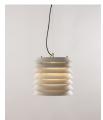

# Maija

Ilmari Tapiovaara. 1955 Pendant lamps

The collection originally designed by Tapiovaara in 1955 now incorporates LED technology, capable of blending functionality and intimacy at the same time, and it has been re-edited in two sizes, with fifteen- or thirty-centimetre diameter discs. With both models, an inner white glass diffuser helps to filter the light.

The Maiia collection is an expression of the feeling of light that is common in the cities of the Baltic; outwards, Tapiovaara conceived a column of small metal superimposed discs from which the light hangs out from a shimmering panel, shrouded in life. The tripod on which the structure rests and the recesses that allow the light to disperse upwards are particularly striking. The discs were originally in a light nude rose colour, subsequently white was produced and nowadays Santa & Cole offers both alternatives.

#### General description:

Metallic lampshade and circular canopy finished in whitematte or nude rose (Maija 15).

Brass structure finished in matte.

Diffuser in white translucent glass.

Suitable for Outlet Box (UL market).