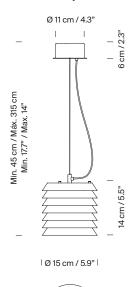

#### General description:

Metallic lampshade and circular canopy finished in whitematte or nude rose (Maija 15).

Brass structure finished in matte.

Diffuser in white translucent glass.

Suitable for Outlet Box (UL market).

Electric cable length: 3 m / 118.1"

## Model A: Maija 15