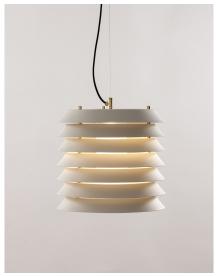

The Maiia collection is an expression of the feeling of light that is common in the cities of the Baltic; outwards, Tapiovaara conceived a column of small metal superimposed discs from which the light hangs out from a shimmering panel, shrouded in life. The tripod on which the structure rests and the recesses that allow the light to disperse upwards are particularly striking. The discs were originally in a light nude rose colour, subsequently white was produced and nowadays Santa & Cole offers both alternatives.

#### General description:

Metallic lampshade and circular canopy finished in whitematte or nude rose (Maija 15).

Brass structure finished in matte.

Diffuser in white translucent glass.

Suitable for Outlet Box (UL market).