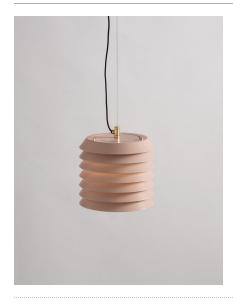

The Maiia collection is an expression of the feeling of light that is common in the cities of the Baltic; outwards, Tapiovaara conceived a column of small metal superimposed discs from which the light hangs out from a shimmering panel, shrouded in life. The tripod on which the structure rests and the recesses that allow the light to disperse upwards are particularly striking. The discs were originally in a light nude rose colour, subsequently white was produced and nowadays Santa & Cole offers both alternatives.

#### General description:

Metallic lampshade and circular canopy finished in whitematte or nude rose (Maija 15).

Brass structure finished in matte.

Diffuser in white translucent glass.

Suitable for Outlet Box (UL market).