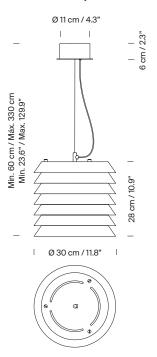

#### General description:

Metallic lampshade and circular canopy finished in whitematte or nude rose (Maija 15).

Brass structure finished in matte.

Diffuser in white translucent glass.

Suitable for Outlet Box (UL market).

Electric cable length: 3 m / 118.1"

## Model B: Maija 30