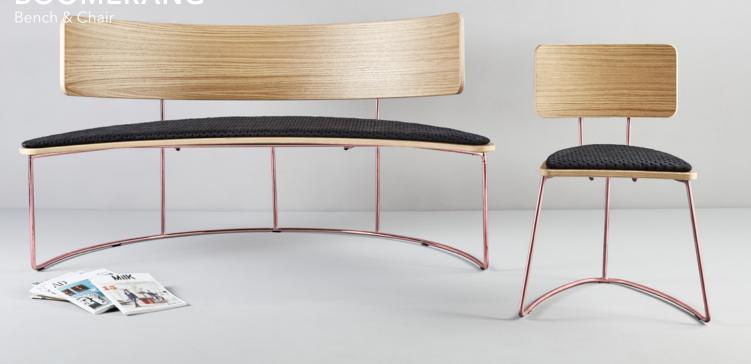

## **BOOMERANG**

Height /79 Depth /77 Width /152

Height /76 Depth /54 Width /54

All measurements are approximate.

## Technical <u>Featu</u>res

Paint coated iron structure or pink / copper chromed iron structure. Plywood backrest and seat covered with a natural oak wood layer. Upholstered seat top.

BENCH

CHAIF

Height /79 Depth /77 Width /152

Height /76 Depth /54 Width /54

PACKAGING

PACKAGING
Box Sizes (cm

Box Sizes (cm): 89 x 87 x 162 Weight: 30 kg. Box Sizes (cm): 86 x 64 x 64 Weight: 12 50 kg

) kg. Weight: 12,50 kg.