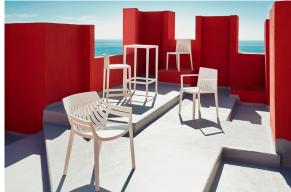

# Spritz armchair

by Archirivolto Design

Spritz, designed by Archirivolto Design, captures the essence of summer evenings with a line of outdoor furniture that combines simplicity and functionality. Inspired by white beach fences and their delicate geometries, each piece brings a touch of freshness and elegance to an outdoor space.