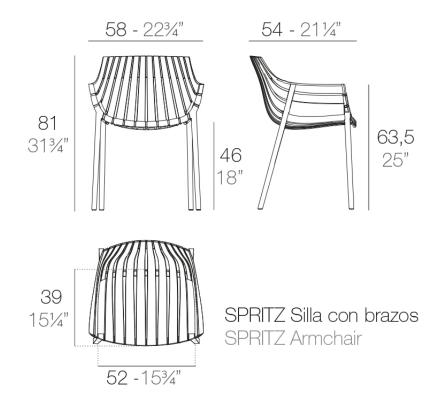

#### Description

Made of injected polypropylene with fiber glass. Stackable. Available in several colors. Item suitable for indoor and outdoor use.

Weight: 6.01 Kg