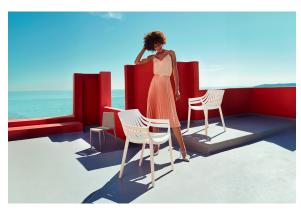

Products / Chairs / Spritz Armchair

# Spritz armchair

by Archirivolto Design

Spritz, designed by Archirivolto Design, captures the essence of summer evenings with a line of outdoor furniture that combines simplicity and functionality. Inspired by white beach fences and their delicate geometries, each piece brings a touch of freshness and elegance to an outdoor space.



### **VOUDOM**

### Info

#### Description

Made of injected polypropylene with fiber glass. Stackable. Available in several colors. Item suitable for indoor and outdoor use.

Weight: 6.01 Kg





### **Accessories**

• Fabric

Fabric

## **VOUDOM**

### **Finishes**

#### finishes

BASIC PP Ref. 56017



Available in various colors

# **VOUDOM**

### **Ambients**