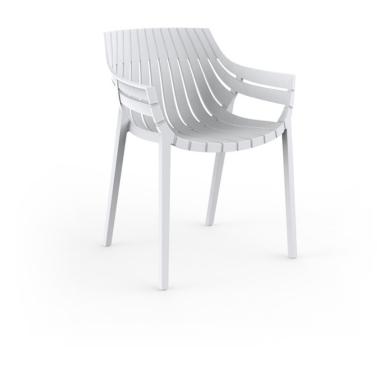

# Spritz armchair

by Archirivolto Design

Spritz, designed by Archirivolto Design, captures the essence of summer evenings with a line of outdoor furniture that combines simplicity and functionality. Inspired by white beach fences and their delicate geometries, each piece brings a touch of freshness and elegance to an outdoor space.