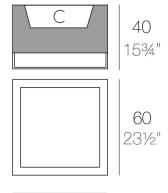

### **Description**

Pot made of polyethylene resin by rotational moulding. 100% Recyclable. Item suitable for indoor and outdoor use. Available in different finishes.

### Weight

10 Kg