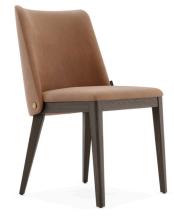

# Louise

CHAIR

Louise chair's robust design exhales confidence and character allied with simple lines but a strong statement of comfort. The back and seat are fully upholstered for a relaxing experience while the wooden legs finish the exquisiteness of the design. The slightly curvy back will assure a cozy experience with a daring design including golden nails. Its simple yet sophisticated lines matches any decor and enhances the room.