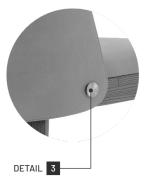

# Louise

CHAIR

Louise chair's robust design exhales confidence and character allied with simple lines but a strong statement of comfort. The back and seat are fully upholstered for a relaxing experience while the wooden legs finish the exquisiteness of the design. The slightly curvy back will assure a cozy experience with a daring design including golden nails. Its simple yet sophisticated lines matches any decor and enhances the room.