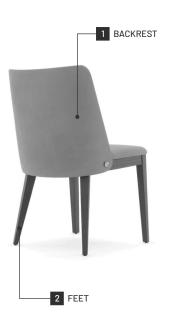

# Louise

CHAIR

Louise chair's robust design exhales confidence and character allied with simple lines but a strong statement of comfort. The back and seat are fully upholstered for a relaxing experience while the wooden legs finish the exquisiteness of the design. The slightly curvy back will assure a cozy experience with a daring design including golden nails. Its simple yet sophisticated lines matches any decor and enhances the room.

#### Frame

Structure: Plywood Feet: Solid ash wood

## Padding

Seat: 23kg/m3, 30kg/m3 polyurethane foam Backrest: 23kg/m3, 30kg/m3, 35kg/m3 polyurethane foam