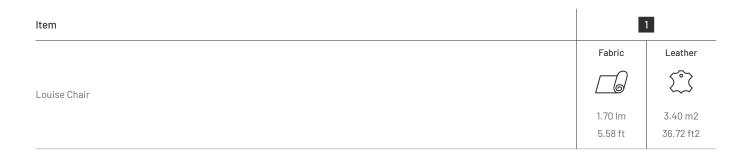

| Gold Brushed        | _ | _ | • |

\*A **minimum order of 2 units** is required for natural leather colors that are **not included** in the Domkapa Sample Box (colors **not marked** with the golden ribbon on the Materials and Finishes document).

# COM Fabric and Leather Requirements



# Packaging Information

#### Item

Louise Chair



Number of Packages

\*2 chairs per package

 Packacing Dimensions

 Width: 630mm (24.80")

 Depth: 900mm (35.43")

 Height: 1050mm (41.34")

 Volume: 0.59m3 (21.02ft3)