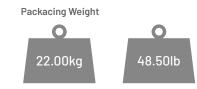

# Packaging Information

#### Item

Louise Chair

Number of Packages

\*2 chairs per package

 Packacing Dimensions

 Width: 630mm (24.80")

 Depth: 900mm (35.43")

 Height: 1050mm (41.34")

 Volume: 0.59m3 (21.02ft3)