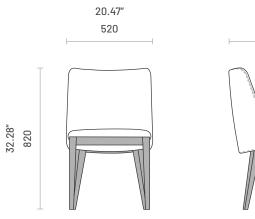

# Louise

CHAIR

Louise chair's robust design exhales confidence and character allied with simple lines but a strong statement of comfort. The back and seat are fully upholstered for a relaxing experience while the wooden legs finish the exquisiteness of the design. The slightly curvy back will assure a cozy experience with a daring design including golden nails. Its simple yet sophisticated lines matches any decor and enhances the room.



# Specifications

#### Dimensions



#### **Technical Information**

#### Frame

Structure: Plywood Feet: Solid ash wood



## Padding

Seat: 23kg/m3, 30kg/m3 polyurethane foam Backrest: 23kg/m3, 30kg/m3, 35kg/m3 polyurethane foam

## Materials and Finishes

## Overview







### Available Finishes

| Aldan•-Arno•Astoria•Avalon••Bergen••Brampton••Clarence••Columbia••Bergen••Clarence••Columbia••Bergen••Galway••Helmand••Galway••Yothetic Leathers•Synthetic Leathers•Rupert••Aspen*••Sond Ash-•Stone Ash-•Stone Ash-••-Itaquers··•-Bone-••-Clarence··•-Synthetic Ash-••-Itaquers····Bone·····Clarence·····Bone·····Clarence·····Bone·<