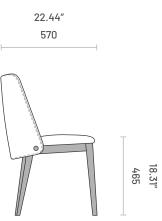

# Louise

CHAIR

Louise chair's robust design exhales confidence and character allied with simple lines but a strong statement of comfort. The back and seat are fully upholstered for a relaxing experience while the wooden legs finish the exquisiteness of the design. The slightly curvy back will assure a cozy experience with a daring design including golden nails. Its simple yet sophisticated lines matches any decor and enhances the room.



# Specifications

#### Dimensions



#### **Technical Information**

#### Frame

Structure: Plywood Feet: Solid ash wood



## Padding

Seat: 23kg/m3, 30kg/m3 polyurethane foam Backrest: 23kg/m3, 30kg/m3, 35kg/m3 polyurethane foam

## Materials and Finishes

## Overview







### Available Finishes

| Aldan•-Arno•Astoria•Avalon••Bergen••Brampton••Clarence••Columbia••Bergen••Clarence••Columbia••Bergen••Galway••Helmand••Galway••Yothetic Leathers•Synthetic Leathers•Rupert••Aspen*••Sond Ash-•Stone Ash-•Stone Ash-••-Itaquers··•-Bone-••-Clarence··•-Synthetic Ash-••-Itaquers····Bone·····Clarence·····Bone·····Clarence·····Bone·<