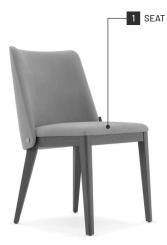

## Padding

Seat: 23kg/m3, 30kg/m3 polyurethane foam Backrest: 23kg/m3, 30kg/m3, 35kg/m3 polyurethane foam