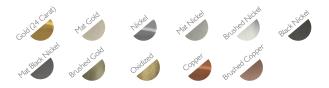

CRYSTAL Color: Crystal SWAROVSKI: Per request

PACKING (approx.) Dimension: 96x96x20 cm | 38x38x8 in

METAL FINISHING

Lacquered \\ Shine or mat \\ All RAL colours available

OTHER CRYSTAL

٢

Other available colors \\ Under request