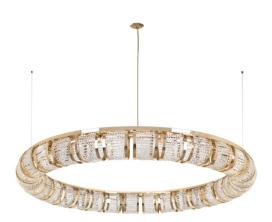

## TYPOLOGY | SUSPENSION

NAME | LEVIEV REF. | 9850.80

DIMENSIONS (approx.) Height: 10 cm | 4 in Diameter: 80cm | 31.5 in

WEIGHT Net Weight: 18 kg | 40 lbs Gross Weight: 28 kg | 62 lbs

LAMPS Number: 12 Type: 40W max | G9

CRYSTAL Color: Crystal SWAROVSKI: Per request

PACKING (approx.) Dimension: 96x96x20 cm | 38x38x8 in

METAL FINISHING

Lacquered \\ Shine or mat \\ All RAL colours available

OTHER CRYSTAL

٢

Other available colors \\ Under request