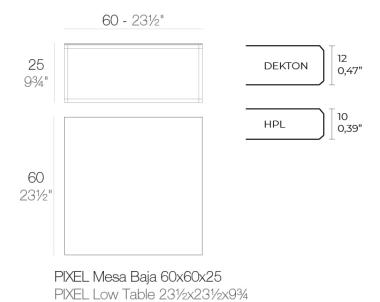

Products / Low Tables / Pixel Table 60x60x25

## Pixel table 60x60x25

by Ramón Esteve

The Pixel collection, designed by Ramón Esteve for Vondom, transforms the concept of outdoor furniture with its inspiration in the small elements of colour that make up an image. Pixel not only adds style, but also offers infinite configuration possibilities, turning any space into a place of creativity and comfort.





## Info

## Description

Item suitable for indoor and outdoor use.

Weight: 9.18 Kg



## **VOUDOM**

## **Finishes**

#### finishes

#### ALUMINIUM Ref. 44316B



Lacquered aluminium profile.

## tabletops

Dekton Ref. VVAR03042









entzo danae kelya

HPL Ref. VVAR03047



HPL black edge

# **VOUDOM**

## **Ambients**