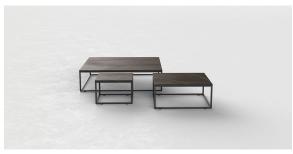

Products / Low Tables / Pixel Table 60x60x25

## Pixel table 60x60x25

by Ramón Esteve

The Pixel collection, designed by Ramón Esteve for Vondom, transforms the concept of outdoor furniture with its inspiration in the small elements of colour that make up an image. Pixel not only adds style, but also offers infinite configuration possibilities, turning any space into a place of creativity and comfort.

## **Ambients**