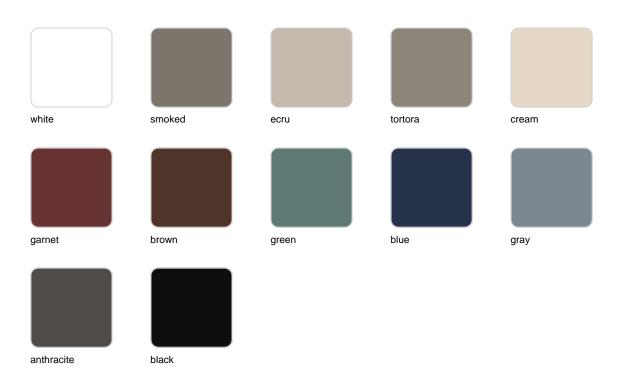

## **Finishes**

#### finishes

#### ALUMINIUM Ref. 44316B

Lacquered aluminium profile.