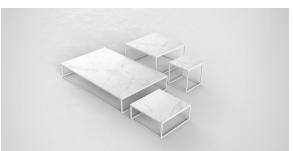

## Pixel table 60x60x25

by Ramón Esteve

The Pixel collection, designed by Ramón Esteve for Vondom, transforms the concept of outdoor furniture with its inspiration in the small elements of colour that make up an image. Pixel not only adds style, but also offers infinite configuration possibilities, turning any space into a place of creativity and comfort.

## **Ambients**