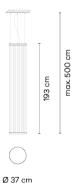

Design By Umut Yamac

The large scale hanging cylindrical silhouette Array lamp wraps around the space rather than dominating it thanks to its spacious format of filaments that create a transparency through the volume it occupies.

# Model Sheet

Optional : Extra cable length Min. quantity, upcharge and extra lead time apply [EN]

Finish

24 Beige M1 NCS S 2005-Y50R

37 Terra Red NCS S 4040-Y70R

47 Green L1 NCS S 4005-G80Y

LED temperature