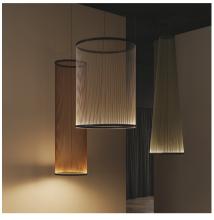

Design By Umut Yamac

The large scale hanging cylindrical silhouette Array lamp wraps around the space rather than dominating it thanks to its spacious format of filaments that create a transparency through the volume it occupies.