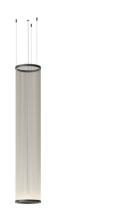

Design By Umut Yamac

The large scale hanging cylindrical silhouette Array lamp wraps around the space rather than dominating it thanks to its spacious format of filaments that create a transparency through the volume it occupies.