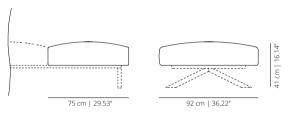

SISSRPEX module legs

3

LEGS OPTION

SISPTI

scissors legs

#### LEGS OPTIONS

**Scissors legs.** Base structure with scissor legs made of calibrated steel with special protective treatment for outdoor use, powder coated with thermoreinforced polyester in black or white and microtexturized finish.