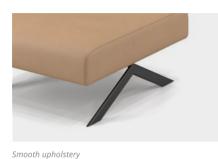

#### LEGS OPTIONS

**Scissors legs.** Base structure with scissor legs made of calibrated steel with special protective treatment for outdoor use, powder coated with thermoreinforced polyester in black or white and microtexturized finish.