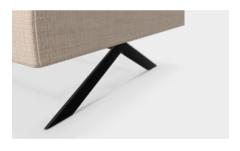

#### LEGS OPTIONS

**Scissors legs.** Base structure with scissor legs made of calibrated steel with special protective treatment for outdoor use, powder coated with thermoreinforced polyester in black or white and microtexturized finish.