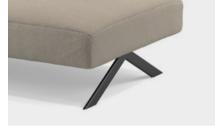

#### LEGS OPTIONS

**Scissors legs.** Base structure with scissor legs made of calibrated steel with special protective treatment for outdoor use, powder coated with thermoreinforced polyester in black or white and microtexturized finish.