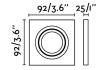

## **Specifications**

**Bulb:** 1 x GU10 50W/MR16 50W/MODULO

**COB LED 8W** 

**Bulb included:** No Transformer: **Transformer included:** No IP: 20 Class:

Material: Aluminium

Length: 92 mm

Net Width: 25 mm Height: 92 mm