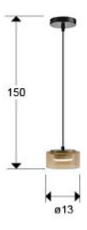

### SIZES

Sizes: **Ø** 13.0 ‡ 8.0 cm Height when installed: 20.0/ max. 100.0 cm Weight: 0.6 Kg