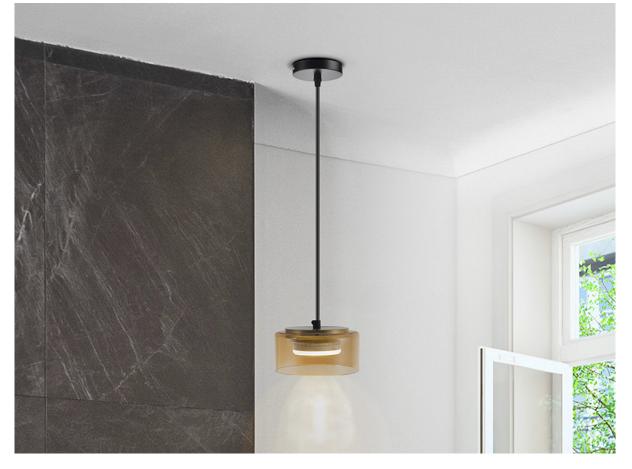

Olaia

12643

1 Light Pendants

Lamp made of metal finished in matt black and gold. Amber glass shade. Adjustable in height.

·This item includes 1 GX53 LED 6W

# ADDITIONAL INFORMATION

Material:Metal, glass Finish: Matt black, gold, amber