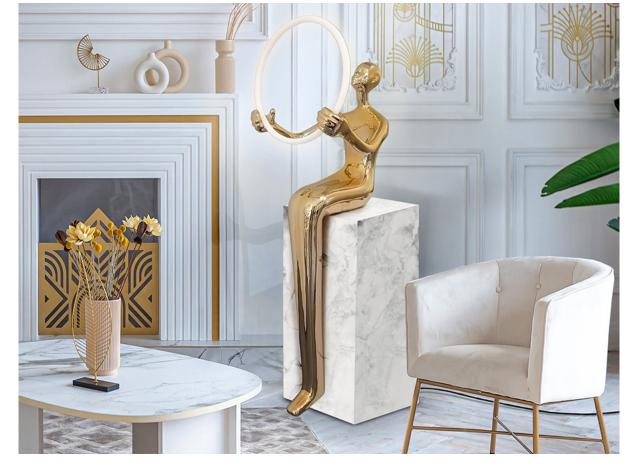

Figure made of fiberglass and polyester resin, bright gold plated finish. White marble-like porcelain stoneware pedestal. Opal acrylic ring with LED light. 3,2W LED, 360 lm, 3000 k.

# ADDITIONAL INFORMATION

Material:Fiberglass, resin, acrylic Finish: Bright gold, white marble