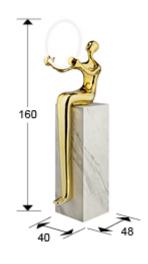

# SIZES

Sizes: ↔ 40.0 ↓ 160.0 v 48.0 cm Weight: 29.7 Kg Packaging weight 1: 24.5 Kg Packaging weight 2: 5.5 Kg

### SIZES WITH PACKAGING

Weight: 35.7 Kg Volume: 0.5360m<sup>3</sup> Number of cartons: 2 Sizes of carton No.1:  $\leftrightarrow$  101.0  $\ddagger$  40.0  $\checkmark$  40.0 cm Sizes of carton No.2:  $\leftrightarrow$  141.0  $\ddagger$  52.0  $\checkmark$  51.0 cm