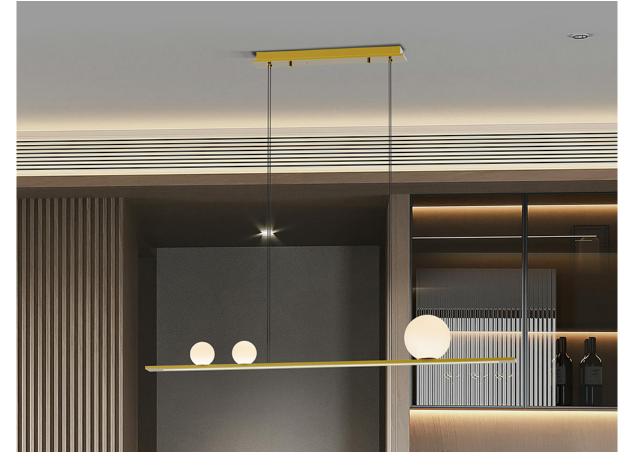

Mila Pendants

504317

Lamp made of brushed aluminium, golden finish. 3 spherical glass shades in nuanced white and lower opal acrylic diffuser. 31W LED, 1,204 lm, 3000K

This product uses LED driver with TRIAC type and 0-10V dimming. It can be dimmed using a LED wall dimmer with these features. • This lamp is supplied with GRAVITY TOGGLES, to improve ceiling fixing.

#### ADDITIONAL INFORMATION

Material:Aluminium, glass Finish: Golden, white nuanced