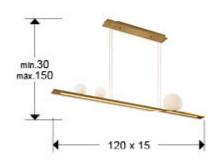

### SIZES

Sizes:  $\leftrightarrow$  120.0 <sup>1</sup> 15.0 <sup>M</sup> 15.0 cm Height when installed: 30.0/ max. 150.0 cm Weight: 2.2 Kg