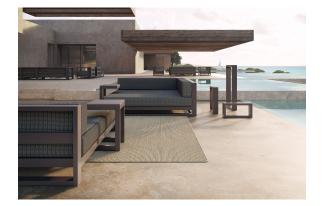

to create customised combinations of HPL surface and aluminium structure.

Weight: 2.58 Kg





## **VOИDOM**

## Finishes

finishesALUMINIUM<br/>Ref. 54708Image: State of the state

#### Lacquered aluminium profile.

### tabletops

#### Solid Core Ref. 54708HPL



## **VOИDOM**

| ecru stone  | tortora stone      | black stone | gray stone | smoked     |
|-------------|--------------------|-------------|------------|------------|
|             |                    |             |            |            |
| white stone | white (white edge) | ecru        | tortora    | cream      |
| gamet       | brown              |             | blue       | anthracite |
| garnet      | brown              | green       | DIUE       | anthracite |

#### Solid Core wood Ref. 54708HPL







## Ambients