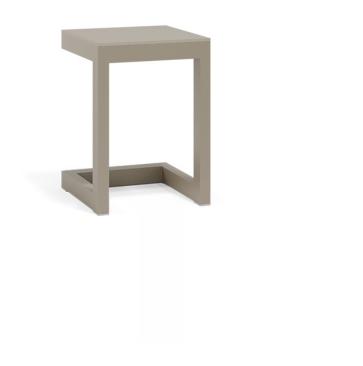

## Posidonia coffee table by Ramón Esteve

Posidonia, the new collection of <u>designer outdoor furniture</u> is capable of creating an atmosphere of serenity and balance, awakening the user's sensibility and inviting them to enjoy every moment.

### Description

The Posidonia coffee table, designed by Ramón Esteve, stands out for its thermo-lacquered aluminium structure, prepared to face different weather conditions, offering durability and lightness.

Its HPL surface is highly resistant to scratches and is available in different sizes to adapt to different spaces.

In addition, a wide palette of colours allows you to create customised combinations of HPL surface and aluminium structure.