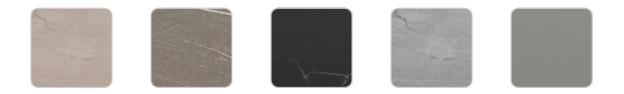

Its HPL surface is highly resistant to scratches and is available in different sizes to adapt to different spaces.

In addition, a wide palette of colours allows you to create customised combinations of HPL surface and aluminium structure.

## **VOИDOM**

| ecru stone  | tortora stone      | black stone | gray stone | smoked     |
|-------------|--------------------|-------------|------------|------------|
|             |                    |             |            |            |
| white stone | white (white edge) | ecru        | tortora    | cream      |
| gamet       | brown              |             | blue       | anthracite |
| garnet      | brown              | green       | DIUE       | anthracite |