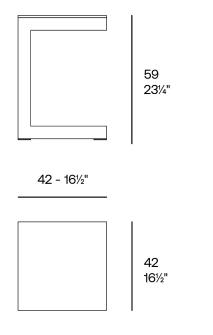

### Description

The Posidonia coffee table, designed by Ramón Esteve, stands out for its thermo-lacquered aluminium structure, prepared to face different weather conditions, offering durability and lightness.

Its HPL surface is highly resistant to scratches and is available in different sizes to adapt to different spaces.

In addition, a wide palette of colours allows you to create customised combinations of HPL surface and aluminium structure.