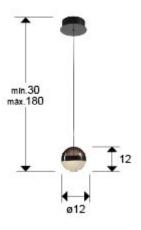

# SIZES

Sizes: Ø 12.0 \$\frac{1}{2}\$ 12.0 cm Height when installed: 30.0/ max. 160.0 cm Weight: 1.0 Kg