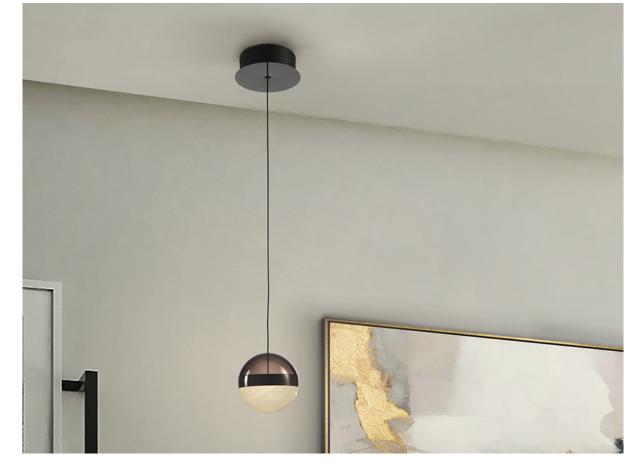

#### **Orbes** 276139

1 Light Pendants

LED lamp, made of metal, finished in black. Shade of  $\varnothing$ 12 cm, of smoke polycarbonate and marbled glass, with metal ring finished in black chrome. 7W LED. 3,000K. 318 lm.

 $\cdot$  This lamp is supplied with GRAVITY TOGGLES, to improve ceiling fixing.