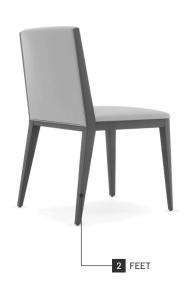

# Frank

CHAIR

Perfectly fitted for commercial and hospitality projects, Frank chair is a simple and lightweight design that will enhance your design project. Enhanced by straight lines, this piece features a discrete yet elegant cross-stitching detail on the backrest, decorating and embellishing not only the piece but all the ambiance it is inserted in. To top everything, the solid wood legs and frame deliver the sobriety needed.



## **Specifications**

#### **Dimensions**





#### Technical Information

#### Frame

Structure: Solid ash wood and plywood

#### Padding

Seat: 23kg/m3, 30kg/m3, 60kg/m3 polyurethane foam

Backrest: 23kg/m3, 30kg/m3 polyurethane foam and 100gr polyester fiber

#### Materials and Finishes

#### Overview







#### Available Finishes

| Available i illiones |   |   |   |
|----------------------|---|---|---|
| Fabrics              | 1 | 2 | 3 |
| Aldan                | • | _ | _ |
| Arno                 | • | _ | _ |
| Astoria              | • | _ | _ |
| Avalon               | • | _ | _ |
| Bergen               | • | _ | _ |
| Brampton             | • | _ | _ |
| Clarence             | • | _ | _ |
| Columbia             | • | _ | _ |
| Devon                | • | _ | _ |
| Galway               | • | _ | _ |
| Helmand              | • | _ | _ |
| Hudson               | • | _ | _ |
| Osaka                | • | _ | _ |
| Provence             | • | _ | _ |
| Synthetic Leathers   |   |   |   |
| Rupert               | • | _ | _ |
| Natural Leathers     |   |   |   |
| Albany               | _ | _