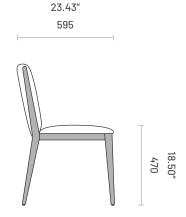

# Frank

CHAIR

Perfectly fitted for commercial and hospitality projects, Frank chair is a simple and lightweight design that will enhance your design project. Enhanced by straight lines, this piece features a discrete yet elegant cross-stitching detail on the backrest, decorating and embellishing not only the piece but all the ambiance it is inserted in. To top everything, the solid wood legs and frame deliver the sobriety needed.



## **Specifications**

#### **Dimensions**





#### Technical Information

#### Frame

Structure: Solid ash wood and plywood

#### Padding

Seat: 23kg/m3, 30kg/m3, 60kg/m3 polyurethane foam

Backrest: 23kg/m3, 30kg/m3 polyurethane foam and 100gr polyester fiber

#### Materials and Finishes

#### Overview







#### Available Finishes

| Available i illiones |   |   |   |
|----------------------|---|---|---|
| Fabrics              | 1 | 2 | 3 |
| Aldan                | • | _ | _ |
| Arno                 | • | _ | _ |
| Astoria              | • | _ | _ |
| Avalon               | • | _ | _ |
| Bergen               | • | _ | _ |
| Brampton             | • | _ | _ |
| Clarence             | • | _ | _ |
| Columbia             | • | _ | _ |
| Devon                | • | _ | _ |
| Galway               | • | _ | _ |
| Helmand              | •