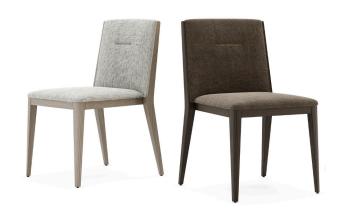

# Frank

CHAIR

Perfectly fitted for commercial and hospitality projects, Frank chair is a simple and lightweight design that will enhance your design project. Enhanced by straight lines, this piece features a discrete yet elegant cross-stitching detail on the backrest, decorating and embellishing not only the piece but all the ambiance it is inserted in. To top everything, the solid wood legs and frame deliver the sobriety needed.

#### Overview