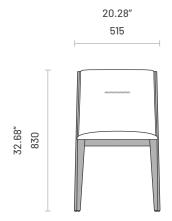

# Frank

CHAIR

Perfectly fitted for commercial and hospitality projects, Frank chair is a simple and lightweight design that will enhance your design project. Enhanced by straight lines, this piece features a discrete yet elegant cross-stitching detail on the backrest, decorating and embellishing not only the piece but all the ambiance it is inserted in. To top everything, the solid wood legs and frame deliver the sobriety needed.



## **Specifications**

#### **Dimensions**





#### Technical Information

#### Frame

Structure: Solid ash wood and plywood

#### Padding

Seat: 23kg/m3, 30kg/m3, 60kg/m3 polyurethane foam

Backrest: 23kg/m3, 30kg/m3 polyurethane foam and 100gr polyester fiber

#### Materials and Finishes

#### Overview







#### Available Finishes

| Available i illiones |   |   |   |
|----------------------|---|---|---|
| Fabrics              | 1 | 2 | 3 |
| Aldan                | • | _ | _ |
| Arno                 | • | _ | _ |
| Astoria              | • | _ | _ |
| Avalon               | • | _ | _ |
| Bergen               | • | _ | _ |
| Brampton             | • | _ | _ |
| Clarence             | • | _ | _ |
| Columbia             | • | _ | _ |
| Devon                | • | _ | _ |
| Galway               | • | _ | _ |
| Helmand              |