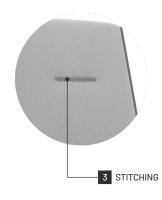

# Frank

CHAIR

Perfectly fitted for commercial and hospitality projects, Frank chair is a simple and lightweight design that will enhance your design project. Enhanced by straight lines, this piece features a discrete yet elegant cross-stitching detail on the backrest, decorating and embellishing not only the piece but all the ambiance it is inserted in. To top everything, the solid wood legs and frame deliver the sobriety needed.