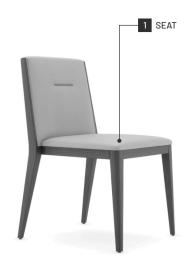

#### Padding

Seat: 23kg/m3, 30kg/m3, 60kg/m3 polyurethane foam

Backrest: 23kg/m3, 30kg/m3 polyurethane foam and 100gr polyester fiber