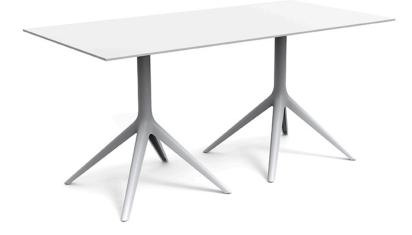

# Mari-sol 4-legged double table base by Eugeni Quitllet

Mari-sol Collection, designed by <u>Eugeni Quitllet</u> for <u>Vondom</u>, is composed by a design table that **combines technology in its function with sensuality** in its shape. The answer for adorning terraces around the world.

## Description

Extruded aluminum tube with cast aluminum base coated with epoxy baked painting. Item suitable for indoor and outdoor use. Table top not included.