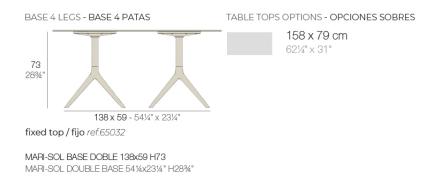

### finishes

Fixed Ref. 65032 castoro fiber bronze crema melon mostaza black red modo green ecru purjai red notte blue white british gray pickle traffic gray almond

Powder coated aluminum base with non collapsable attachment made of polyamide and fiber glass