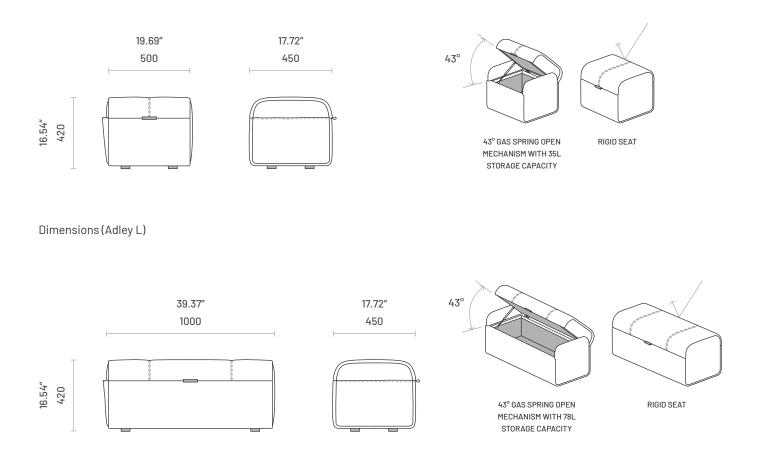

# Adley

STORAGE POUF

With a modern take on the traditional shapes and patterns of history, Adley opens the door to a purposeful world, serving as a storage piece or even as additional seating. An effortless opening system takes over the contemporary field and gives it another impact, allowing storage suitable for every kind of living. Adley's versatile design is available in two sizes and will bring functionality to any kind of interior.



## Specifications

Dimensions (Adley S)



#### **Technical Information**

#### Frame

Structure: Pine wood and plywood

Padding Structure: 60kg/m3 polyurethane foam

## **Materials and Finishes**

### Overview



#### Available Finishes

|                    |   | í. | 1 |
|--------------------|---|----|---|
| Fabrics            | 1 | 2  | 3 |
| Aldan              | • | -  | - |
| Arno               | • | _  | _ |
| Astoria            | • | _  | _ |
| Avalon             | • | _  | _ |
| Bergen             | • | _  | _ |
| Brampton           | • | _  | - |
| Clarence           | • | _  | _ |
| Columbia           | • | _  | _ |
| Devon              | • | _  | _ |
| Galway             | • | _  | _ |
| Helmand            | • | _  | _ |
| Hudson             | • | _  | _ |
| Osaka              | • | _  | _ |
| Provence           | • |