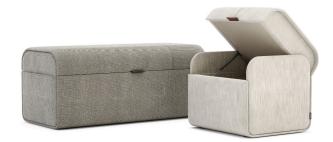

# Adley

STORAGE POUF

With a modern take on the traditional shapes and patterns of history, Adley opens the door to a purposeful world, serving as a storage piece or even as additional seating. An effortless opening system takes over the contemporary field and gives it another impact, allowing storage suitable for every kind of living. Adley's versatile design is available in two sizes and will bring functionality to any kind of interior.