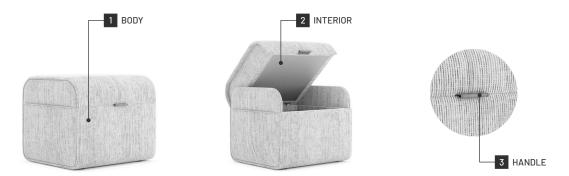

#### Frame

Structure: Pine wood and plywood

Padding Structure: 60kg/m3 polyurethane foam