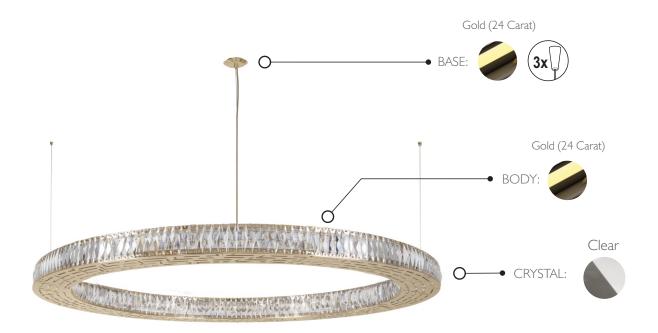

## **SPACIUM** • SUSPENSION REF. 9190.100.1 **WEIGHT** Net Weight: 20kg | 44.1 lbs Adjustable height Gross Weight: 40kg | 88.2 lbs (cables)\* **BULBS** Quantity: 24 Type: G9 **HEIGHT** Wattage: 40W (max) 5 cm | 2 in **CRYSTAL** Type: Clear

Other types: Per request

**PACKING** (approx.)

Dimensions: 113 x 113 x 26 cm 44.5 x 44.5 x 10.2 in

Volume: 0.33 m³ | 11.72 ft³

**MATERIALS** 

Body: Brass Details: Crystal

**BASE** 

Options: Multiple Canopys

**DIAMETER** 

100 cm | 39.4 in

Single Canopy

\*Standard cable length: 2m.