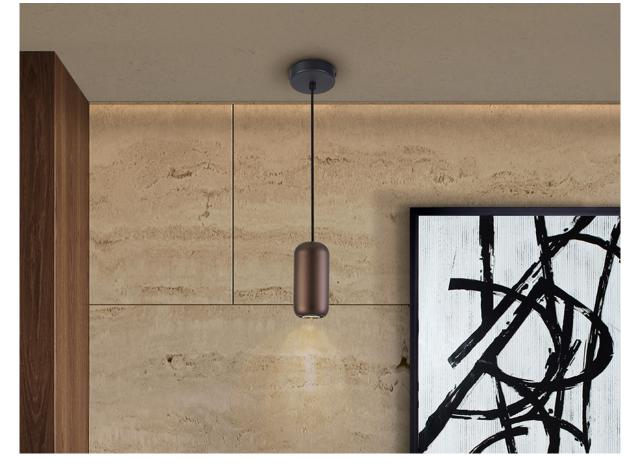

**Nimes** 1 Light Pendants

12841

Lamp made of metal finished in matt black. Dark brown metal shade. Adjustable in height. GU10 lampholder.

## ADDITIONAL INFORMATION

Material:Metal Finish: Matt black, dark brown