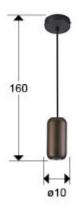

#### SIZES

Sizes: **Ø** 10.0 \$\frac{1}{2}\$ 16.0 cm Height when installed: 30.0/ max. 160.0 cm Weight: 0.5 Kg