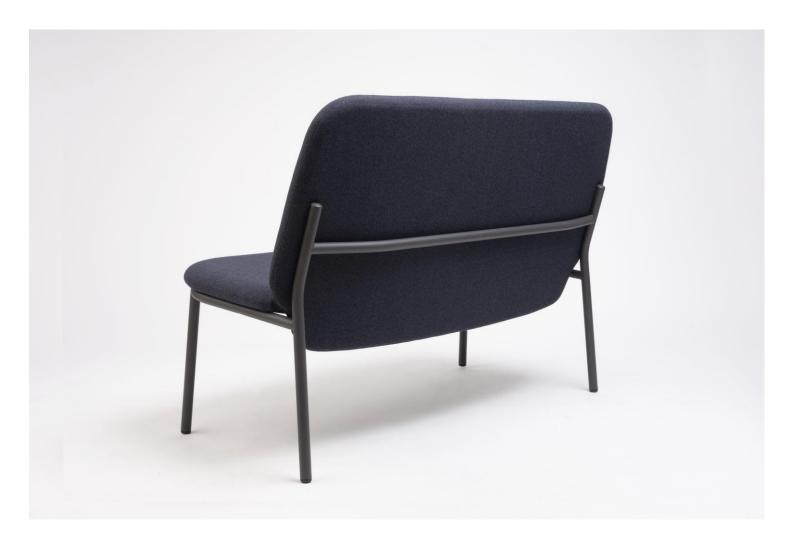

### **Steel Sofa**

Lana sofa steel, the shape of the backrest plays with the dimensions and intertwines with the structure to lend it a more unique appearance. A sofa with or without arms, with high or low back and endless combinations of upholsteries and epoxies.