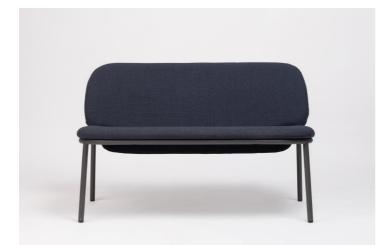

### **Steel Sofa**

Lana sofa steel, the shape of the backrest plays with the dimensions and intertwines with the structure to lend it a more unique appearance. A sofa with or without arms, with high or low back and endless combinations of upholsteries and epoxies.