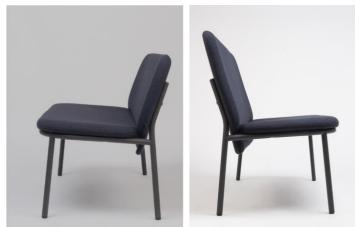

### **Steel Sofa**

Lana sofa steel, the shape of the backrest plays with the dimensions and intertwines with the structure to lend it a more unique appearance. A sofa with or without arms, with high or low back and endless combinations of upholsteries and epoxies.