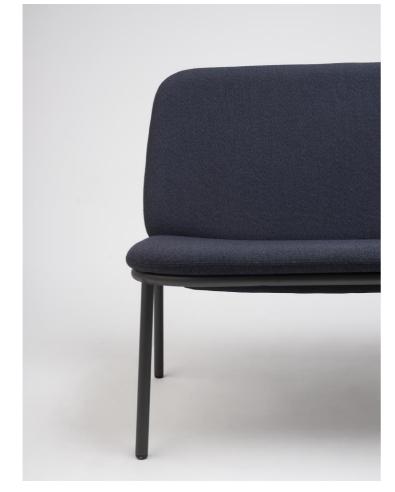

#### FRAME

#### Material

25 mm (0.98") side and 2 mm (0.08") thickness cold laminated E-420 quality (EN-10305 Normative) steel tube. Tensile Strength > 490 N/mm2 (71,069 psi); Elastic Limit > 420 N/mm2 (60,916 psi); Elongation > 12%

#### SEAT & BACK

#### Fabrics

8 mm (0.31") thick plywood board shell. Medium density polyether stuffing foam of 50 mm (1.97") thick for the seat and 40 mm (1.57") thick for the back.