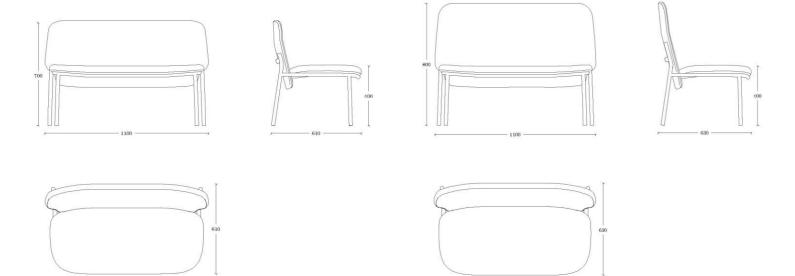

#### DIMENSIONS

1100

Lana Low Back: 110 cm x 61 cm x 70 cm x 40 cm (43.3" x 24" x 27,6" x 15.7") [width x depth x height x seat height]

Lana High Back: 110 cm x 63 cm x 80 cm x 40 cm (43.3" x 24.8" x 31.5" x 15.7") [width x depth x height x seat height]