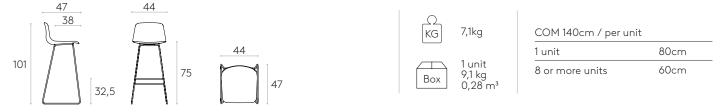

kable)



## Chair with 4 wooden leg base

## Code: VAR0630MA



## Chair with 4 plastic leg base

## Code: **VAR0617**



## Chair with sled base



## Armchair with sled base

## Code: VAR0628



## Chair with cantilever base

## Code: VAR0652



## Armchair with cantilever base



## Chair with 4 spoke steel swivel base

## Code: VAR0650



## Chair with 4 spoke aluminum swivel base

#### Code: VAR0640



## Chair with 4 spoke aluminum swivel base + casters



### Chair with 5 spoke aluminum swivel base + casters + gas lift

Code: **VAR0647** 



#### Chair with 4 leg base on casters + basket

#### Code: VAR0634



#### Chair with 4 leg base on casters + basket



## Stool with 4 leg base (high)



## Stool with 4 leg base (medium)

## Code: VAR0670



## Stool with sled base (high)





# Stool with sled base (medium)

## Code: VAR0660



## Stool with 4 spoke steel swivel base (high)

## Code: VAR0685



## Stool with 4 spoke steel swivel base (medium)

65

43

## Code: VAR0680



7,3 kg 0,28 m<sup>3</sup>

Box

22

## Stool with 4 wooden leg base (high)

## Code: VAR0695MA



### Stool with 4 wooden leg base (medium)

#### Code: VAR0690MA



# 2 - 5 seater bench beam with legs

# Code: VAR07



2 - 5 seater bench beam with cast aluminum legs. **Finishes:** polyester powder coated in any colour from the INCLASS metal sample card or in chrome. **Glides:** standard height adjustable plastic glides. Optional felt glides for delicate floors also available.



55

45

Т

Box

9,6 kg 0,05 m<sup>3</sup>

| Optional features | Code