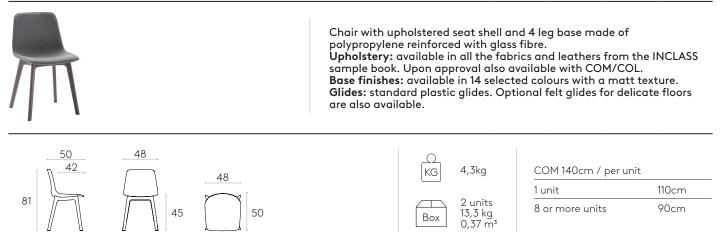

d legs can be finished in thermoset polyester coat in black, white or RAL 9006 aluminium.

INCLASS 4

The writing tablet is available for the following structure versions: - Stackable four-legged chair.

- Sled base chair.

INCLASS quality management is certified

in accordance with the ISO 9001 standard

in all the design, manufacturing and

marketing processes for its products.

INCLASS production processes are certified according to ISO 14001 environmental standard and are performed to minimise environmental impact.

## Chair with 4 leg base (stackable)

## Code: VAR0610



## Chair with 4 leg base (non stackable)

## Code: VAR0615



## Armchair with 4 leg base (stackable)



## Chair with 4 wooden leg base

## Code: VAR0630MA



## Chair with 4 plastic leg base

## Code: **VAR0617**



## Chair with sled base



## Armchair with sled base

## Code: VAR0628



## Chair with cantilever base

## Code: VAR0652



## Armchair with cantilever base



## Chair with 4 spoke steel swivel base

## Code: VAR0650



## Chair with 4 spoke aluminum swivel base

#### Code: VAR0640



## Chair with 4 spoke aluminum swivel base + casters



### Chair with 5 spoke aluminum swivel base + casters + gas lift

Code: **VAR0647** 



#### Chair with 4 leg base on casters + basket

#### Code: VAR0634



#### Chair with 4 leg base on casters + basket



## Stool with 4 leg base (high)



## Stool with 4 leg base (medium)

## Code: VAR0670



## Stool with sled base (high)





# Stool with sled base (medium)

## Code: VAR0660



## Stool with 4 spoke steel swivel base (high)

## Code: VAR0685