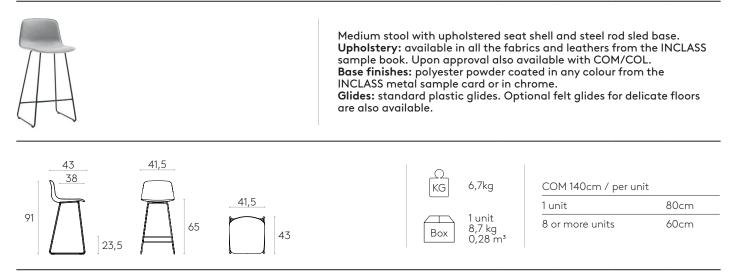

## Stool with sled base (high)

# Stool with sled base (medium)

## Code: VAR0660