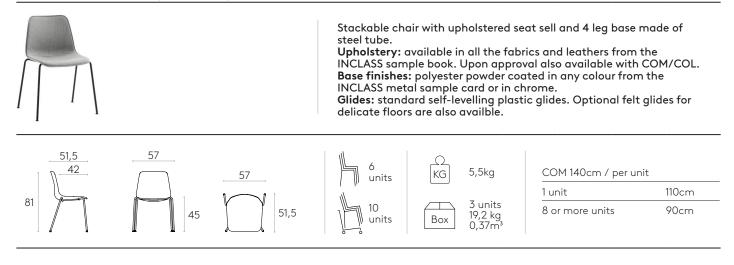

## Chair with 4 leg base (stackable)

## Code: VAR0610

#### **STRUCTURES**

| 4 leg base (stackable):                                                                                                                                                                                                                                                     |                                                                                                                                                                                                                                                                                                       |
|-----------------------------------------------------------------------------------------------------------------------------------------------------------------------------------------------------------------------------------------------------------------------------|-------------------------------------------------------------------------------------------------------------------------------------------------------------------------------------------------------------------------------------------------------------------------------------------------------|
| The legs are made of 16mm round steel tube 2mm thick.<br>Finishes: In thermoset polyester paint in any of the colours of<br>the INCLASS metallic swatch card or in chrome.                                                                                                  | <b>Glides:</b> Includes self-levelling plastic glides in contact with the floor. They can be optionally fitted with felt-glides, suitable for hard and delicate surfaces.<br><b>Stackability:</b> This version is stackable.                                                                          |
| 4 leg base (non stackable):                                                                                                                                                                                                                                                 |                                                                                                                                                                                                                                                                                                       |
| The legs are made of 16mm round steel tube 2mm thick.<br>Finishes: Available in thermoset polyester powder coat in any<br>colour from the INCLASS metallic swatch card, or in chrome.                                                                                       | <b>Glides:</b> Includes self-levelling plastic glides in contact with the floor. They can be optionally fitted with felt-glides, suitable for hard and delicate surfaces.<br><b>Stackability:</b> This version is non-stackable.                                                                      |
| Armchair 4 leg base:                                                                                                                                                                                                                                                        |                                                                                                                                                                                                                                                                                                       |
| The frame is made of 16mm round steel tube 2mm thick.<br>Finishes: Available in thermoset polyester powder coat in any<br>colour from the INCLASS metallic swatch card, or in chrome.                                                                                       | <b>Glides:</b> Includes self-levelling plastic glides in contact with the floor. They can be optionally fitted with felt-glides, suitable for hard and delicate surfaces.<br><b>Stackability:</b> This version is stackable.                                                                          |
| 4 leg plastic base:                                                                                                                                                                                                                                                         |                                                                                                                                                                                                                                                                                                       |
| <b>Composition:</b> Made of polypropylene reinforced with glass fibre.<br><b>Finishes:</b> Available in 14 selected colours with a matt texture.                                                                                                                            |                                                                                                                                                                                                                                                                                                       |
| 4 wooden leg base:                                                                                                                                                                                                                                                          |                                                                                                                                                                                                                                                                                                       |
| Steel inner structure. Finished with grey thermoset polyester paint.Legs in solid oak.                                                                                                                                                                                      | <b>Finishes:</b> The legs can be varnished in natural colour or stained in any of the oak stains of the INCLASS swatch book. They can be optionally lacquered in any of the colours of the INCLASS swatch book. <b>Glides:</b> Fitted with felt pads in contact with the floor.                       |
| Sled base chair:                                                                                                                                                                                                                                                            |                                                                                                                                                                                                                                                                                                       |
| The frame is made in 12mm solid steel rod.<br>Finishes: Available in thermoset polyester powder coat in any<br>colour from the INCLASS metallic swatch card, or in chrome.<br>Glides: Includes standard plastic glides in contact with the floor.                           | To prevent from detaching, the glides are fixed to the structure<br>with screws. They can be optionally fitted with felt glides,<br>suitable for hard and delicate surfaces.<br><b>Stackability:</b> This version is stackable.                                                                       |
| Sled base armchair:                                                                                                                                                                                                                                                         |                                                                                                                                                                                                                                                                                                       |
| The base made of 12mm and 14mm solid steel rod. The armpads are<br>made of polypropilene and can be finished in black,white or grey.<br><b>Finishes:</b> Available in thermoset polyester powder coat in any<br>colour from the INCLASS metallic swatch card, or in chrome. | <b>Glides:</b> Includes standard plastic glides in contact with the floor. To keep them from detaching, the glides are affixed to the structure with screws. They can be optionally fitted with felt glides, suitable for hard and delicate surfaces. <b>Stackability:</b> This version is stackable. |
| Cantilever chair:                                                                                                                                                                                                                                                           |                                                                                                                                                                                                                                                                                                       |
| The structure is made of a double core 22mm round steel tube.<br>Finishes: Available in thermoset polyester powder coat in any<br>colour from the INCLASS metallic swatch card, or in chrome.                                                                               | <b>Glides:</b> Includes polypropilene glides in contact with the floor.<br><b>Stackability:</b> This version is non-stackable.                                                                                                                                                                        |
| Cantilever armchair:                                                                                                                                                                                                                                                        |                                                                                                                                                                                                                                                                                                       |
| The structure is made of a double core 22mm round steel tube.<br><b>Finishes:</b> Available in thermoset polyester powder coat in any<br>colour from the INCLASS metallic swatch card, or in chrome                                                                         | <b>Glides:</b> Includes polypropilene glides in contact with the floor.<br><b>Stackability:</b> This version is non-stackable.                                                                                                                                                                        |