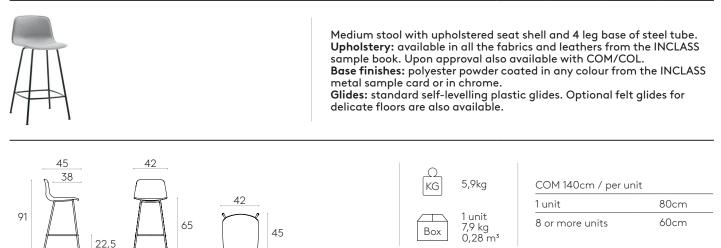

## Armchair with 4 leg base (stackable)



## Chair with 4 wooden leg base

## Code: VAR0630MA



## Chair with 4 plastic leg base

## Code: **VAR0617**



## Chair with sled base



## Armchair with sled base

## Code: VAR0628



## Chair with cantilever base

## Code: VAR0652



## Armchair with cantilever base



## Chair with 4 spoke steel swivel base

## Code: VAR0650



## Chair with 4 spoke aluminum swivel base

#### Code: VAR0640



## Chair with 4 spoke aluminum swivel base + casters



### Chair with 5 spoke aluminum swivel base + casters + gas lift

Code: **VAR0647** 



#### Chair with 4 leg base on casters + basket

#### Code: VAR0634



#### Chair with 4 leg base on casters + basket



## Stool with 4 leg base (high)



## Stool with 4 leg base (medium)

## Code: VAR0670



## Stool with sled base (high)





# Stool with sled base (medium)

## Code: VAR0660



## Stool with 4 spoke steel swivel base (high)

## Code: VAR0685



## Stool with 4 spoke steel swivel base (medium)

65

43

## Code: VAR0680



7,3 kg 0,28 m<sup>3</sup>

Box

22

## Stool with 4 wooden leg base (high)

## Code: VAR0695MA



### Stool with 4 wooden leg base (medium)

#### Code: VAR0690MA



# 2 - 5 seater bench beam with legs

# Code: VAR07



2 - 5 seater bench beam with cast aluminum legs. **Finishes:** polyester powder coated in any colour from the INCLASS metal sample card or in chrome. **Glides:** standard height adjustable plastic glides. Optional felt glides for delicate floors also available.



55

45

Т

Box

9,6 kg 0,05 m<sup>3</sup>

| Optional features | Code