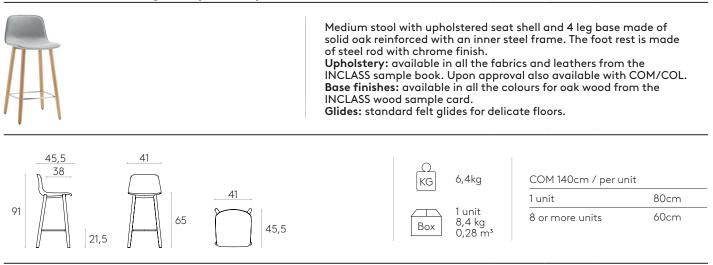

## Stool with 4 leg base (high)

## Stool with 4 leg base (medium)

## Code: VAR0670