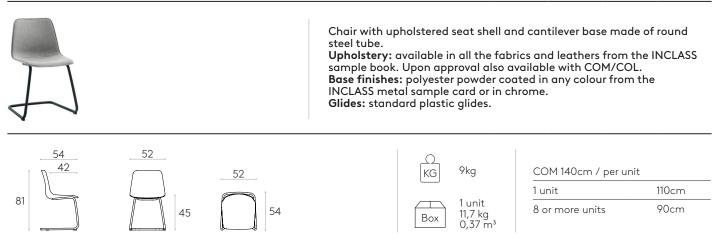

ailable for the following structure versions: - Stackable four-legged chair.

- Sled base chair.

INCLASS quality management is certified

in accordance with the ISO 9001 standard

in all the design, manufacturing and

marketing processes for its products.

INCLASS production processes are certified according to ISO 14001 environmental standard and are performed to minimise environmental impact.

## Chair with 4 leg base (stackable)

## Code: VAR0610



## Chair with 4 leg base (non stackable)

## Code: VAR0615



## Armchair with 4 leg base (stackable)



## Chair with 4 wooden leg base

## Code: VAR0630MA



## Chair with 4 plastic leg base

## Code: **VAR0617**



## Chair with sled base



## Armchair with sled base

## Code: VAR0628



## Chair with cantilever base

## Code: VAR0652



## Armchair with cantilever base



## Chair with 4 spoke steel swivel base

## Code: VAR0650



## Chair with 4 spoke aluminum swivel base

#### Code: VAR0640



## Chair with 4 spoke aluminum swivel base + casters



### Chair with 5 spoke aluminum swivel base + casters + gas lift

Code: **VAR0647** 



#### Chair with 4 leg base on casters + basket

#### Code: VAR0634



#### Chair with 4 leg base on casters + basket



## Stool with 4 leg base (high)



## Stool with 4 leg base (medium)

## Code: VAR0670



## Stool with sled base (high)





# Stool with sled base (medium)

## Code: VAR0660



## Stool with 4 spoke steel swivel base (high)

## Code: VAR0685



## Stool with 4 spoke steel swivel base (medium)

65

43

## Code: VAR0680



7,3 kg 0,28 m<sup>3</sup>

Box

22

## Stool w