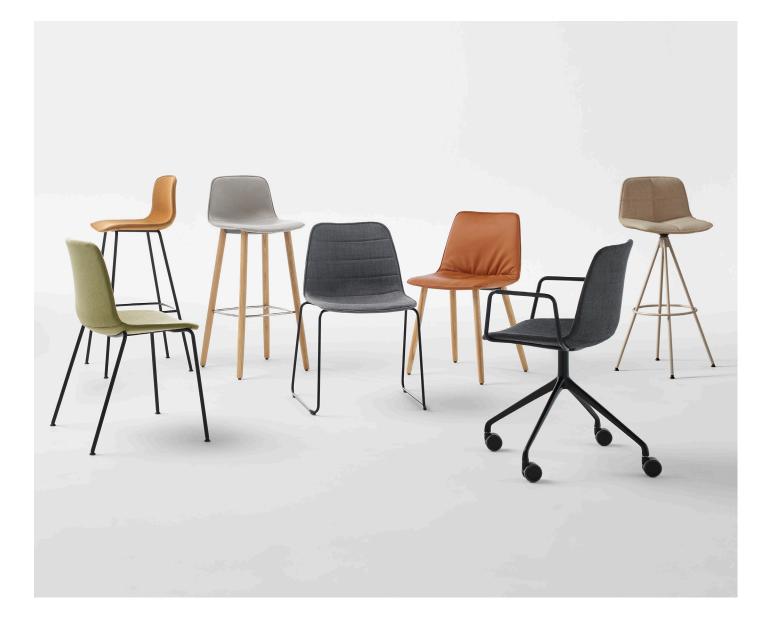

design - Simon Pengelly

The VARYA TAPIZ collection gather all the upholstered versions in the VARYA family keeping the same transversal and timeless spirit of the collection with plastic seats. With its many versions the collection configure one of the largest and most complete ranges on the market. An extensive family of chairs, armchairs, stools and benches that are generated by combining comfortable mono-shells, available with three different patterns of upholstery: soft, plain or horizontal stitching, with a broad range of base types. The wide variety of possible combinations and finishes enables the configuration of endless customized designs that can easily fit into diverse environments both public and private keeping always a coherent project aesthetic.

#### SEAT MONO-SHELL

**Composition:** Internal mono-shell in polypropylene reinforced with glass fibre. Upholstered in variable-density, high-resilient flexible CMHR polyurethane foams. The soft-upholstered version is covered in soft polyester fibre on its front side. **Upholstery:** Four types of upholstery are available: plain upholstery, soft-fibre upholstery, upholstery with horizontal seams and upholstery with soft polyester fiber and cross seams. **Finishes:** The upholsteries are available in any of the fabrics and leathers from the INCLASS sample book and optionally with fabrics supplied or specified by the customer.

#### **STRUCTURES**

| 4 leg base (stackable):                                                                                                                                                                                                                                                     |                                                                                                                                                                                                                                                                                                       |
|-----------------------------------------------------------------------------------------------------------------------------------------------------------------------------------------------------------------------------------------------------------------------------|-------------------------------------------------------------------------------------------------------------------------------------------------------------------------------------------------------------------------------------------------------------------------------------------------------|
| The legs are made of 16mm round steel tube 2mm thick.<br>Finishes: In thermoset polyester paint in any of the colours of<br>the INCLASS metallic swatch card or in chrome.                                                                                                  | <b>Glides:</b> Includes self-levelling plastic glides in contact with the floor. They can be optionally fitted with felt-glides, suitable for hard and delicate surfaces.<br><b>Stackability:</b> This version is stackable.                                                                          |
| 4 leg base (non stackable):                                                                                                                                                                                                                                                 |                                                                                                                                                                                                                                                                                                       |
| The legs are made of 16mm round steel tube 2mm thick.<br>Finishes: Available in thermoset polyester powder coat in any<br>colour from the INCLASS metallic swatch card, or in chrome.                                                                                       | <b>Glides:</b> Includes self-levelling plastic glides in contact with the floor. They can be optionally fitted with felt-glides, suitable for hard and delicate surfaces.<br><b>Stackability:</b> This version is non-stackable.                                                                      |
| Armchair 4 leg base:                                                                                                                                                                                                                                                        |                                                                                                                                                                                                                                                                                                       |
| The frame is made of 16mm round steel tube 2mm thick.<br>Finishes: Available in thermoset polyester powder coat in any<br>colour from the INCLASS metallic swatch card, or in chrome.                                                                                       | <b>Glides:</b> Includes self-levelling plastic glides in contact with the floor. They can be optionally fitted with felt-glides, suitable for hard and delicate surfaces.<br><b>Stackability:</b> This version is stackable.                                                                          |
| 4 leg plastic base:                                                                                                                                                                                                                                                         |                                                                                                                                                                                                                                                                                                       |
| <b>Composition:</b> Made of polypropylene reinforced with glass fibre.<br><b>Finishes:</b> Available in 14 selected colours with a matt texture.                                                                                                                            |                                                                                                                                                                                                                                                                                                       |
| 4 wooden leg base:                                                                                                                                                                                                                                                          |                                                                                                                                                                                                                                                                                                       |
| Steel inner structure. Finished with grey thermoset polyester paint.Legs in solid oak.                                                                                                                                                                                      | <b>Finishes:</b> The legs can be varnished in natural colour or stained in any of the oak stains of the INCLASS swatch book. They can be optionally lacquered in any of the colours of the INCLASS swatch book. <b>Glides:</b> Fitted with felt pads in contact with the floor.                       |
| Sled base chair:                                                                                                                                                                                                                                                            |                                                                                                                                                                                                                                                                                                       |
| The frame is made in 12mm solid steel rod.<br>Finishes: Available in thermoset polyester powder coat in any<br>colour from the INCLASS metallic swatch card, or in chrome.<br>Glides: Includes standard plastic glides in contact with the floor.                           | To prevent from detaching, the glides are fixed to the structure<br>with screws. They can be optionally fitted with felt glides,<br>suitable for hard and delicate surfaces.<br><b>Stackability:</b> This version is stackable.                                                                       |
| Sled base armchair:                                                                                                                                                                                                                                                         |                                                                                                                                                                                                                                                                                                       |
| The base made of 12mm and 14mm solid steel rod. The armpads are<br>made of polypropilene and can be finished in black,white or grey.<br><b>Finishes:</b> Available in thermoset polyester powder coat in any<br>colour from the INCLASS metallic swatch card, or in chrome. | <b>Glides:</b> Includes standard plastic glides in contact with the floor. To keep them from detaching, the glides are affixed to the structure with screws. They can be optionally fitted with felt glides, suitable for hard and delicate surfaces. <b>Stackability:</b> This version is stackable. |
| Cantilever chair:                                                                                                                                                                                                                                                           |                                                                                                                                                                                                                                                                                                       |
| The structure is made of a double core 22mm round steel tube.<br>Finishes: Available in thermoset polyester powder coat in any<br>colour from the INCLASS metallic swatch card, or in chrome.                                                                               | <b>Glides:</b> Includes polypropilene glides in contact with the floor.<br><b>Stackability:</b> This version is non-stackable.                                                                                                                                                                        |
| Cantilever armchair:                                                                                                                                                                                                                                                        |                                                                                                                                                                                                                                                                                                       |
| The structure is made of a double core 22mm round steel tube.<br><b>Finishes:</b> Available in thermoset polyester powder coat in any<br>colour from the INCLASS metallic swatch card, or in chrome                                                                         | <b>Glides:</b> Includes polypropilene glides in contact with the floor.<br><b>Stackability:</b> This version is non-stackable.                                                                                                                                                                        |