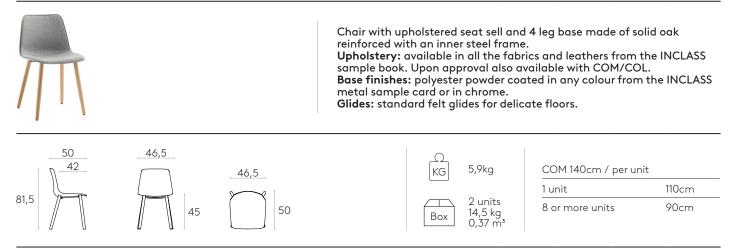

A quality label.

WARRANTY

5 years

Finishes: The beam and legs can be finished in thermoset polyester coat in black, white or RAL 9006 aluminium.

INCLASS 4

The writing tablet is available for the following structure versions: - Stackable four-legged chair.

- Sled base chair.

INCLASS quality management is certified

in accordance with the ISO 9001 standard

in all the design, manufacturing and

marketing processes for its products.

INCLASS production processes are certified according to ISO 14001 environmental standard and are performed to minimise environmental impact.

## Chair with 4 leg base (stackable)

## Code: VAR0610



## Chair with 4 leg base (non stackable)

## Code: VAR0615



## Armchair with 4 leg base (stackable)



## Chair with 4 wooden leg base

## Code: VAR0630MA



## Chair with 4 plastic leg base

## Code: **VAR0617**



## Chair with sled base



## Armchair with sled base

## Code: VAR0628



## Chair with cantilever base

## Code: VAR0652



## Armchair with cantilever base



## Chair with 4 spoke steel swivel base

## Code: VAR0650



## Chair with 4 spoke aluminum swivel base

#### Code: VAR0640



## Chair with 4 spoke aluminum swivel base + casters



### Chair with 5 spoke aluminum swivel base + casters + gas lift

Code: **VAR0647** 



#### Chair with 4 leg base on casters + basket

#### Code: VAR0634



#### Chair with 4 leg base on casters + basket



## Stool with 4 leg base (high)



## Stool with 4 leg base (medium)

## Code: VAR0670



## Stool with sled base (high)





# Stool with sled base (medium)

## Code: VAR0660



## Stool