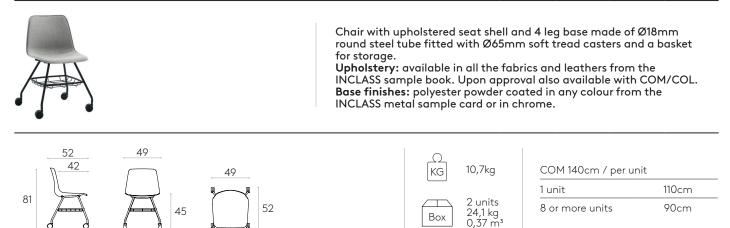

#### Chair with 4 leg base on casters + basket

#### 4 star steel swivel base: Glides: Includes self-levelling plastic glides in contact with the The swivel base is made of 18mm steel tube. Finishes: Available in thermoset polyester powder coat in any floor. They can be optionally fitted with felt-glides, suitable for colour from the INCLASS metallic swatch card, or in chrome. hard and delicate surfaces. **Arms:** This base can be fitted with arms made from 16mm steel tube. 4 star aluminium swivel base: The swivel base is made of cast aluminium alloy. Fitted with Finishes: Available in a polished finish or coated in thermoset fixed felt glides in contact with the floor. polyester powder coating in black or white. Arms: This base can be fitted with arms made from 16mm steel tube. 4 star aluminium swivel base + casters: The swivel base is made of cast aluminium alloy. Fitted with 65mm Finishes: Available in a polished finish or coated in thermoset twin casters with soft-tread. polyester powder coating in black or white. Arms: This base can be fitted with arms made from 16mm steel tube. 4 leg base on casters: The legs are made of 18mm round steel tube 2mm thick. Fitted with Arms: This base can be fitted with detachable arms made from 65mm twin casters with soft-tread. 18mm steel tube Arm with XL writing tablet: This base can be fitted with a Finishes: Available in thermoset polyester powder coat in any colour from the INCLASS metallic swatch card, or in chrome. detachable arm equipped with an XL writing tablet made from 13mm black hpl. This arm is available for left- and right-handed users. 4 leg base on casters + basket: The legs are made of 18 mm round steel tube 2mm thick. The base is Arms: This base can be fitted with detachable arms made from equipped with a basket made with solid steel rod .Fitted with 65 mm 18mm steel tube. twin casters with soft-tread. Arm with XL writing tablet: This base can be fitted with a Finishes: Available in thermoset polyester powder coat in any colour detachable arm equipped with an XL writing tablet made from 13mm from the INCLASS metallic swatch card, or in chrome. black hpl. This arm is available for left- and right-handed users. 5 star aluminium swivel base + casters + gas lift: Swivel base made from cast aluminium alloy. Fitted with height Finishes: Available in a polished finish or coated in thermoset adjustable gas lift column and soft-tread 65mm twin castors. polyester powder paint in black or white. Stool with 4 leg base: Glides: Includes self-levelling plastic glides in contact with the floor. The legs are made of 16mm round steel tube 2mm thick, with high proof strength. The footrest is made from 12mm solid steel rod. They can be optionally fitted with felt-glides, suitable for hard and Finishes: Available in thermoset polyester powder coat in any colour delicate surfaces. from the INCLASS metallic swatch card, or in chrome. This base is produced in medium and high versions. Sled base stool: The frame is made in 12mm solid steel rod. Glides: Includes standard plastic glides in contact with the floor. To Finishes: Available in thermoset polyester powder coat in any colour prevent from detaching, the glides are fixed to the structure with from the INCLASS metallic swatch card, or in chrome. screws. They can be optionally fitted with felt glides, suitable for hard and delicate surfaces. This base is produced in medium and high versions. Stool 4 with star steel swivel base: The base is made of 16mm round steel tube 2mm thick. The footrest Glides: Includes self-levelling plastic glides in contact with the floor. is made from 12mm solid steel rod. They can be optionally fitted with felt-glides, suitable for hard and Finishes: Available in thermoset polyester powder coat in any colour delicate surfaces. from the INCLASS metallic swatch card, or in chrome. This base is produced in medium and high versions. Stool with 4 wooden leg base: Steel inner structure. Finished with grey thermoset polyester Footrest ring: Made from 12mm solid steel rod finished in matt chrome. paint. Legs in solid oak. Glides: Fitted with felt pads in contact with the floor. Finishes: The legs can be varnished in natural colour or stained in any This base is produced in medium and high versions. of the oak stains of the INCLASS swatch book. They can be optionally