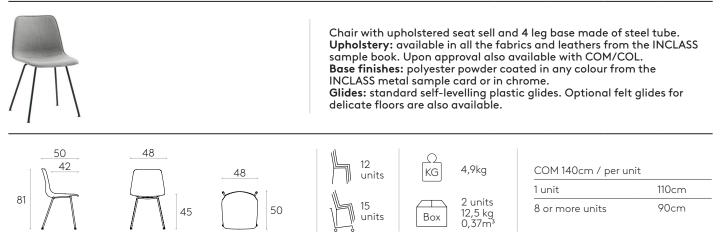

## Chair with 4 leg base (non stackable)

## Code: VAR0615

#### **STRUCTURES**

| 4 leg base (stackable):                                                                                                                                                                                                                                                     |                                                                                                                                                                                                                                                                                                       |
|-----------------------------------------------------------------------------------------------------------------------------------------------------------------------------------------------------------------------------------------------------------------------------|-------------------------------------------------------------------------------------------------------------------------------------------------------------------------------------------------------------------------------------------------------------------------------------------------------|
| The legs are made of 16mm round steel tube 2mm thick.<br>Finishes: In thermoset polyester paint in any of the colours of<br>the INCLASS metallic swatch card or in chrome.                                                                                                  | <b>Glides:</b> Includes self-levelling plastic glides in contact with the floor. They can be optionally fitted with felt-glides, suitable for hard and delicate surfaces.<br><b>Stackability:</b> This version is stackable.                                                                          |
| 4 leg base (non stackable):                                                                                                                                                                                                                                                 |                                                                                                                                                                                                                                                                                                       |
| The legs are made of 16mm round steel tube 2mm thick.<br>Finishes: Available in thermoset polyester powder coat in any<br>colour from the INCLASS metallic swatch card, or in chrome.                                                                                       | <b>Glides:</b> Includes self-levelling plastic glides in contact with the floor. They can be optionally fitted with felt-glides, suitable for hard and delicate surfaces.<br><b>Stackability:</b> This version is non-stackable.                                                                      |
| Armchair 4 leg base:                                                                                                                                                                                                                                                        |                                                                                                                                                                                                                                                                                                       |
| The frame is made of 16mm round steel tube 2mm thick.<br>Finishes: Available in thermoset polyester powder coat in any<br>colour from the INCLASS metallic swatch card, or in chrome.                                                                                       | <b>Glides:</b> Includes self-levelling plastic glides in contact with the floor. They can be optionally fitted with felt-glides, suitable for hard and delicate surfaces.<br><b>Stackability:</b> This version is stackable.                                                                          |
| 4 leg plastic base:                                                                                                                                                                                                                                                         |                                                                                                                                                                                                                                                                                                       |
| <b>Composition:</b> Made of polypropylene reinforced with glass fibre.<br><b>Finishes:</b> Available in 14 selected colours with a matt texture.                                                                                                                            |                                                                                                                                                                                                                                                                                                       |
| 4 wooden leg base:                                                                                                                                                                                                                                                          |                                                                                                                                                                                                                                                                                                       |
| Steel inner structure. Finished with grey thermoset polyester paint.Legs in solid oak.                                                                                                                                                                                      | <b>Finishes:</b> The legs can be varnished in natural colour or stained in any of the oak stains of the INCLASS swatch book. They can be optionally lacquered in any of the colours of the INCLASS swatch book. <b>Glides:</b> Fitted with felt pads in contact with the floor.                       |
| Sled base chair:                                                                                                                                                                                                                                                            |                                                                                                                                                                                                                                                                                                       |
| The frame is made in 12mm solid steel rod.<br>Finishes: Available in thermoset polyester powder coat in any<br>colour from the INCLASS metallic swatch card, or in chrome.<br>Glides: Includes standard plastic glides in contact with the floor.                           | To prevent from detaching, the glides are fixed to the structure<br>with screws. They can be optionally fitted with felt glides,<br>suitable for hard and delicate surfaces.<br><b>Stackability:</b> This version is stackable.                                                                       |
| Sled base armchair:                                                                                                                                                                                                                                                         |                                                                                                                                                                                                                                                                                                       |
| The base made of 12mm and 14mm solid steel rod. The armpads are<br>made of polypropilene and can be finished in black,white or grey.<br><b>Finishes:</b> Available in thermoset polyester powder coat in any<br>colour from the INCLASS metallic swatch card, or in chrome. | <b>Glides:</b> Includes standard plastic glides in contact with the floor. To keep them from detaching, the glides are affixed to the structure with screws. They can be optionally fitted with felt glides, suitable for hard and delicate surfaces. <b>Stackability:</b> This version is stackable. |
| Cantilever chair:                                                                                                                                                                                                                                                           |                                                                                                                                                                                                                                                                                                       |
| The structure is made of a double core 22mm round steel tube.<br>Finishes: Available in thermoset polyester powder coat in any<br>colour from the INCLASS metallic swatch card, or in chrome.                                                                               | <b>Glides:</b> Includes polypropilene glides in contact with the floor.<br><b>Stackability:</b> This version is non-stackable.                                                                                                                                                                        |
| Cantilever armchair:                                                                                                                                                                                                                                                        |                                                                                                                                                                                                                                                                                                       |
| The structure is made of a double core 22mm round steel tube.<br><b>Finishes:</b> Available in thermoset polyester powder coat in any<br>colour from the INCLASS metallic swatch card, or in chrome                                                                         | <b>Glides:</b> Includes polypropilene glides in contact with the floor.<br><b>Stackability:</b> This version is non-stackable.                                                                                                                                                                        |