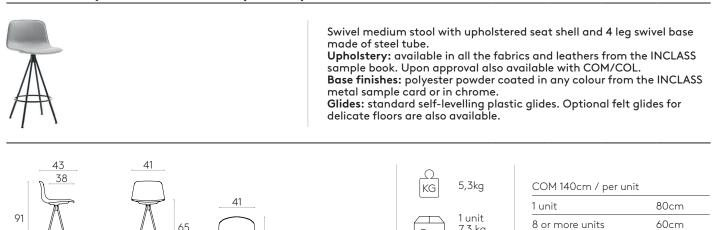

## Stool with 4 spoke steel swivel base (medium)

65

43

## Code: VAR0680

7,3 kg 0,28 m<sup>3</sup>

Box

22