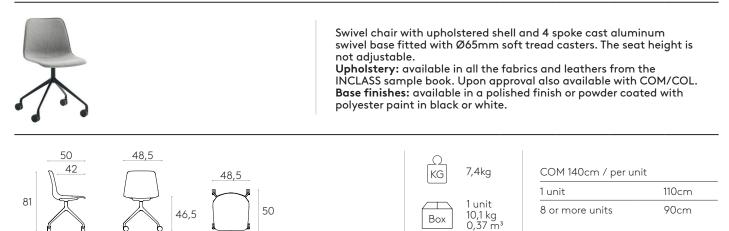

## Chair with 4 spoke steel swivel base

## Code: VAR0650

#### 4 star steel swivel base: Glides: Includes self-levelling plastic glides in contact with the The swivel base is made of 18mm steel tube. Finishes: Available in thermoset polyester powder coat in any floor. They can be optionally fitted with felt-glides, suitable for colour from the INCLASS metallic swatch card, or in chrome. hard and delicate surfaces. **Arms:** This base can be fitted with arms made from 16mm steel tube. 4 star aluminium swivel base: The swivel base is made of cast aluminium alloy. Fitted with Finishes: Available in a polished finish or coated in thermoset fixed felt glides in contact with the floor. polyester powder coating in black or white. Arms: This base can be fitted with arms made from 16mm steel tube. 4 star aluminium swivel base + casters: The swivel base is made of cast aluminium alloy. Fitted with 65mm Finishes: Available in a polished finish or coated in thermoset twin casters with soft-tread. polyester powder coating in black or white. Arms: This base can be fitted with arms made from 16mm steel tube. 4 leg base on casters: The legs are made of 18mm round steel tube 2mm thick. Fitted with Arms: This base can be fitted with detachable arms made from 65mm twin casters with soft-tread. 18mm steel tube Arm with XL writing tablet: This base can be fitted with a Finishes: Available in thermoset polyester powder coat in any colour from the INCLASS metallic swatch card, or in chrome. detachable arm equipped with an XL writing tablet made from 13mm black hpl. This arm is available for left- and right-handed users. 4 leg base on casters + basket: The legs are made of 18 mm round steel tube 2mm thick. The base is Arms: This base can be fitted with detachable arms made from equipped with a basket made with solid steel rod .Fitted with 65 mm 18mm steel tube. twin casters with soft-tread. Arm with XL writing tablet: This base can be fitted with a Finishes: Available in thermoset polyester powder coat in any colour detachable arm equipped with an XL writing tablet made from 13mm from the INCLASS metallic swatch card, or in chrome. black hpl. This arm is available for left- and right-handed users. 5 star aluminium swivel base + casters + gas lift: Swivel base made from cast aluminium alloy. Fitted with height Finishes: Available in a polished finish or coated in thermoset adjustable gas lift column and soft-tread 65mm twin castors. polyester powder paint in black or white. Stool with 4 leg base: Glides: Includes self-levelling plastic glides in contact with the floor. The legs are made of 16mm round steel tube 2mm thick, with high proof strength. The footrest is made from 12mm solid steel rod. They can be optionally fitted with felt-glides, suitable for hard and Finishes: Available in thermoset polyester powder coat in any colour delicate surfaces. from the INCLASS metallic swatch card, or in chrome. This base is produced in medium and high versions. Sled base stool: The frame is made in 12mm solid steel rod. Glides: Includes standard plastic glides in contact with the floor. To Finishes: Available in thermoset polyester powder coat in any colour prevent from detaching, the glides are fixed to the structure with from the INCLASS metallic swatch card, or in chrome. screws. They can be optionally fitted with felt glides, suitable for hard and delicate surfaces. This base is produced in medium and high versions. Stool 4 with star steel swivel base: The base is made of 16mm round steel tube 2mm thick. The footrest Glides: Includes self-levelling plastic glides in contact with the floor. is made from 12mm solid steel rod. They can be optionally fitted with felt-glides, suitable for hard and Finishes: Available in thermoset polyester powder coat in any colour delicate surfaces. from the INCLASS metallic swatch card, or in chrome. This base is produced in medium and high versions. Stool with 4 wooden leg base: Steel inner structure. Finished with grey thermoset polyester Footrest ring: Made from 12mm solid steel rod finished in matt chrome. paint. Legs in solid oak. Glides: Fitted with felt pads in contact with the floor. Finishes: The legs can be varnished in natural colour or stained in any This base is produced in medium and high versions. of the oak stains of the INCLASS swatch book. They can be optionally