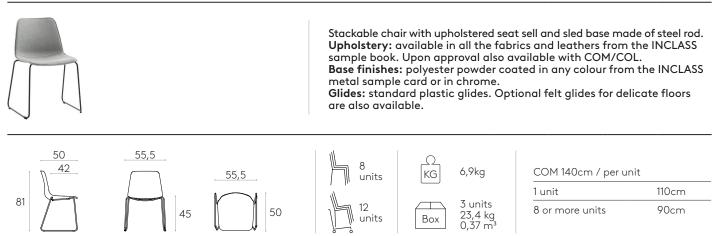

hermoset polyester coat in black, white or RAL 9006 aluminium.

INCLASS 4

The writing tablet is available for the following structure versions: - Stackable four-legged chair.

- Sled base chair.

INCLASS quality management is certified

in accordance with the ISO 9001 standard

in all the design, manufacturing and

marketing processes for its products.

INCLASS production processes are certified according to ISO 14001 environmental standard and are performed to minimise environmental impact.

## Chair with 4 leg base (stackable)

## Code: VAR0610



## Chair with 4 leg base (non stackable)

## Code: VAR0615



## Armchair with 4 leg base (stackable)



## Chair with 4 wooden leg base

## Code: VAR0630MA



## Chair with 4 plastic leg base

## Code: **VAR0617**



## Chair with sled base



## Armchair with sled base

## Code: VAR0628



## Chair with cantilever base

## Code: VAR0652



## Armchair with cantilever base



## Chair with 4 spoke steel swivel base

## Code: VAR0650



## Chair with 4 spoke aluminum swivel base

#### Code: VAR0640



## Chair with 4 spoke aluminum swivel base + casters



### Chair with 5 spoke aluminum swivel base + casters + gas lift

Code: **VAR0647** 



#### Chair with 4 leg base on casters + basket

#### Code: VAR0634



#### Chair with 4 leg base on casters + basket



## Stool with 4 leg base (high)



## Stool with 4 leg base (medium)

## Code: VAR0670



## Stool with sled base (high)





# Stool with sled base (medium)

## Code: VAR0660



## Stool with 4 spoke steel swivel base (high)

## Code: VAR0685



## Stool with 4 spoke ste