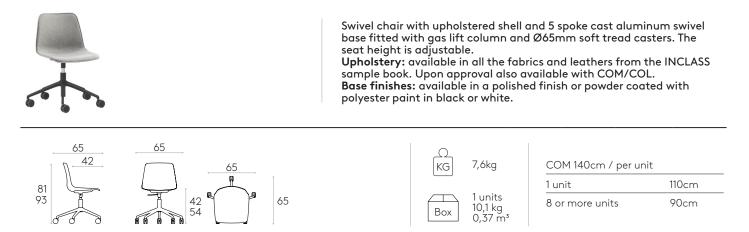

### Chair with 5 spoke aluminum swivel base + casters + gas lift

Code: **VAR0647** 

#### 4 star steel swivel base: Glides: Includes self-levelling plastic glides in contact with the The swivel base is made of 18mm steel tube. Finishes: Available in thermoset polyester powder coat in any floor. They can be optionally fitted with felt-glides, suitable for colour from the INCLASS metallic swatch card, or in chrome. hard and delicate surfaces. **Arms:** This base can be fitted with arms made from 16mm steel tube. 4 star aluminium swivel base: The swivel base is made of cast aluminium alloy. Fitted with Finishes: Available in a polished finish or coated in thermoset fixed felt glides in contact with the floor. polyester powder coating in black or white. Arms: This base can be fitted with arms made from 16mm steel tube. 4 star aluminium swivel base + casters: The swivel base is made of cast aluminium alloy. Fitted with 65mm Finishes: Available in a polished finish or coated in thermoset twin casters with soft-tread. polyester powder coating in black or white. Arms: This base can be fitted with arms made from 16mm steel tube. 4 leg base on casters: The legs are made of 18mm round steel tube 2mm thick. Fitted with Arms: This base can be fitted with detachable arms made from 65mm twin casters with soft-tread. 18mm steel tube Arm with XL writing tablet: This base can be fitted with a Finishes: Available in thermoset polyester powder coat in any colour from the INCLASS metallic swatch card, or in chrome. detachable arm equipped with an XL writing tablet made from 13mm black hpl. This arm is available for left- and right-handed users. 4 leg base on casters + basket: The legs are made of 18 mm round steel tube 2mm thick. The base is Arms: This base can be fitted with detachable arms made from equipped with a basket made with solid steel rod .Fitted with 65 mm 18mm steel tube. twin casters with soft-tread. Arm with XL writing tablet: This base can be fitted with a Finishes: Available in thermoset polyester powder coat in any colour detachable arm equipped with an XL writing tablet made from 13mm from the INCLASS metallic swatch card, or in chrome. black hpl. This arm is available for left- and right-handed users. 5 star aluminium swivel base + casters + gas lift: Swivel base made from cast aluminium alloy. Fitted with height Finishes: Available in a polished finish or coated in thermoset adjustable gas lift column and soft-tread 65mm twin castors. polyester powder paint in black or white. Stool with 4 leg base: Glides: Includes self-levelling plastic glides in contact with the floor. The legs are made of 16mm round steel tube 2mm thick, with high proof strength. The footrest is made from 12mm solid steel rod. They can be optionally fitted with felt-glides, suitable for hard and Finishes: Available in thermoset polyester powder coat in any colour delicate surfaces. from the INCLASS metallic swatch card, or in chrome. This base is produced in medium and high versions. Sled base stool: The frame is made in 12mm solid steel rod. Glides: Includes standard plastic glides in contact with the floor. To Finishes: Available in thermoset polyester powder coat in any colour prevent from detaching, the glides are fixed to the structure with from the INCLASS metallic swatch card, or in chrome. screws. They can be optionally fitted with felt glides, suitable for hard and delicate surfaces. This base is produced in medium and high versions. Stool 4 with star steel swivel base: The base is made of 16mm round steel tube 2mm thick. The footrest Glides: Includes self-levelling plastic glides in contact with the floor. is made from 12mm solid steel rod. They can be optionally fitted with felt-glides, suitable for hard and Finishes: Available in thermoset polyester powder coat in any colour delicate surfaces. from the INCLASS metallic swatch card, or in chrome. This base is produced in medium and high versions. Stool with 4 wooden leg base: Steel inner structure. Finished with grey thermoset polyester Footrest ring: Made from 12mm solid steel rod finished in matt chrome. paint. Legs in solid oak. Glides: Fitted with felt pads in contact with the floor. Finishes: The legs can be varnished in natural colour or stained in any This base is produced in medium and high versions. of the oak stains of the INCLASS swatch book. They can be optionally