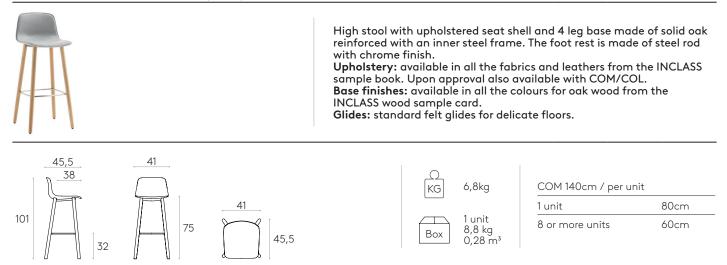

h 4 spoke steel swivel base

## Code: VAR0650



## Chair with 4 spoke aluminum swivel base

#### Code: VAR0640



## Chair with 4 spoke aluminum swivel base + casters



### Chair with 5 spoke aluminum swivel base + casters + gas lift

Code: **VAR0647** 



#### Chair with 4 leg base on casters + basket

#### Code: VAR0634



#### Chair with 4 leg base on casters + basket



## Stool with 4 leg base (high)



## Stool with 4 leg base (medium)

## Code: VAR0670



## Stool with sled base (high)





# Stool with sled base (medium)

## Code: VAR0660



## Stool with 4 spoke steel swivel base (high)

## Code: VAR0685



## Stool with 4 spoke steel swivel base (medium)

65

43

## Code: VAR0680



7,3 kg 0,28 m<sup>3</sup>

Box

22

## Stool with 4 wooden leg base (high)

## Code: VAR0695MA



### Stool with 4 wooden leg base (medium)

#### Code: VAR0690MA



# 2 - 5 seater bench beam with legs

# Code: VAR07



2 - 5 seater bench beam with cast aluminum legs. **Finishes:** polyester powder coated in any colour from the INCLASS metal sample card or in chrome. **Glides:** standard height adjustable plastic glides. Optional felt glides for delicate floors also available.



55

45

Т

Box

9,6 kg 0,05 m<sup>3</sup>

| Optional features | Code                                                                                                               | Optional