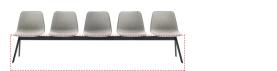

#### BENCHES

The benches are produced in formats of 2 to 5 seats. Any of the seats can be swapped for a side table in lacquered MDF available in black or white. The beam crossbar is produced with steel tube of oval-section. The feet are in injection-moulded aluminium and are fitted with adjustable glides in contact with the floor.

# 2 - 5 seater bench beam with legs

# Code: VAR07

2 - 5 seater bench beam with cast aluminum legs. **Finishes:** polyester powder coated in any colour from the INCLASS metal sample card or in chrome. **Glides:** standard height adjustable plastic glides. Optional felt glides for delicate floors also available.