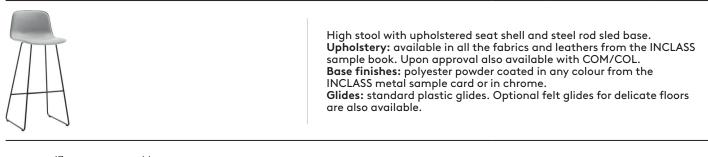

ackable)



## Chair with 4 wooden leg base

## Code: VAR0630MA



## Chair with 4 plastic leg base

## Code: **VAR0617**



## Chair with sled base



## Armchair with sled base

## Code: VAR0628



## Chair with cantilever base

## Code: VAR0652



## Armchair with cantilever base



## Chair with 4 spoke steel swivel base

## Code: VAR0650



## Chair with 4 spoke aluminum swivel base

#### Code: VAR0640



## Chair with 4 spoke aluminum swivel base + casters



### Chair with 5 spoke aluminum swivel base + casters + gas lift

Code: **VAR0647** 



#### Chair with 4 leg base on casters + basket

#### Code: VAR0634



#### Chair with 4 leg base on casters + basket



## Stool with 4 leg base (high)



## Stool with 4 leg base (medium)

## Code: VAR0670



## Stool with sled base (high)





# Stool with sled base (medium)

## Code: VAR0660



## Stool with 4 spoke steel swivel base (high)

## Code: VAR0685



## Stool with 4 spoke steel swivel base (medium)

65

43

## Code: VAR0680



7,3 kg 0,28 m<sup>3</sup>

Box

22

## Stool with 4 wooden leg base (high)

## Code: VAR0695MA



### Stool with 4 wooden leg base (medium)

#### Code: VAR0690MA



# 2 - 5 seater bench beam with legs

# Code: VAR07



2 - 5 seater bench beam with cast aluminum legs. **Finishes:** polyester powder coated in any colour from the INCLASS metal sample card or in chrome. **Glides:** standard height adjustable plastic glides. Optional felt glides for delicate floors also available.



55

45

Т

Box

9,6 kg 0,05 m<sup>3</sup>

| Optional features | Code