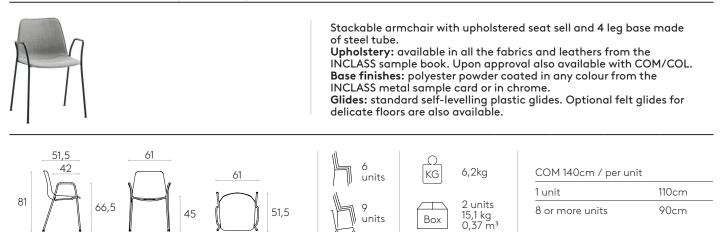

## Armchair with 4 leg base (stackable)

#### **STRUCTURES**

| 4 leg base (stackable):                                                                                                                                                                                                                                                     |                                                                                                                                                                                                                                                                                                       |
|-----------------------------------------------------------------------------------------------------------------------------------------------------------------------------------------------------------------------------------------------------------------------------|-------------------------------------------------------------------------------------------------------------------------------------------------------------------------------------------------------------------------------------------------------------------------------------------------------|
| The legs are made of 16mm round steel tube 2mm thick.<br>Finishes: In thermoset polyester paint in any of the colours of<br>the INCLASS metallic swatch card or in chrome.                                                                                                  | <b>Glides:</b> Includes self-levelling plastic glides in contact with the floor. They can be optionally fitted with felt-glides, suitable for hard and delicate surfaces.<br><b>Stackability:</b> This version is stackable.                                                                          |
| 4 leg base (non stackable):                                                                                                                                                                                                                                                 |                                                                                                                                                                                                                                                                                                       |
| The legs are made of 16mm round steel tube 2mm thick.<br>Finishes: Available in thermoset polyester powder coat in any<br>colour from the INCLASS metallic swatch card, or in chrome.                                                                                       | <b>Glides:</b> Includes self-levelling plastic glides in contact with the floor. They can be optionally fitted with felt-glides, suitable for hard and delicate surfaces.<br><b>Stackability:</b> This version is non-stackable.                                                                      |
| Armchair 4 leg base:                                                                                                                                                                                                                                                        |                                                                                                                                                                                                                                                                                                       |
| The frame is made of 16mm round steel tube 2mm thick.<br>Finishes: Available in thermoset polyester powder coat in any<br>colour from the INCLASS metallic swatch card, or in chrome.                                                                                       | <b>Glides:</b> Includes self-levelling plastic glides in contact with the floor. They can be optionally fitted with felt-glides, suitable for hard and delicate surfaces.<br><b>Stackability:</b> This version is stackable.                                                                          |
| 4 leg plastic base:                                                                                                                                                                                                                                                         |                                                                                                                                                                                                                                                                                                       |
| <b>Composition:</b> Made of polypropylene reinforced with glass fibre.<br><b>Finishes:</b> Available in 14 selected colours with a matt texture.                                                                                                                            |                                                                                                                                                                                                                                                                                                       |
| 4 wooden leg base:                                                                                                                                                                                                                                                          |                                                                                                                                                                                                                                                                                                       |
| Steel inner structure. Finished with grey thermoset polyester paint.Legs in solid oak.                                                                                                                                                                                      | <b>Finishes:</b> The legs can be varnished in natural colour or stained in any of the oak stains of the INCLASS swatch book. They can be optionally lacquered in any of the colours of the INCLASS swatch book. <b>Glides:</b> Fitted with felt pads in contact with the floor.                       |
| Sled base chair:                                                                                                                                                                                                                                                            |                                                                                                                                                                                                                                                                                                       |
| The frame is made in 12mm solid steel rod.<br>Finishes: Available in thermoset polyester powder coat in any<br>colour from the INCLASS metallic swatch card, or in chrome.<br>Glides: Includes standard plastic glides in contact with the floor.                           | To prevent from detaching, the glides are fixed to the structure<br>with screws. They can be optionally fitted with felt glides,<br>suitable for hard and delicate surfaces.<br><b>Stackability:</b> This version is stackable.                                                                       |
| Sled base armchair:                                                                                                                                                                                                                                                         |                                                                                                                                                                                                                                                                                                       |
| The base made of 12mm and 14mm solid steel rod. The armpads are<br>made of polypropilene and can be finished in black,white or grey.<br><b>Finishes:</b> Available in thermoset polyester powder coat in any<br>colour from the INCLASS metallic swatch card, or in chrome. | <b>Glides:</b> Includes standard plastic glides in contact with the floor. To keep them from detaching, the glides are affixed to the structure with screws. They can be optionally fitted with felt glides, suitable for hard and delicate surfaces. <b>Stackability:</b> This version is stackable. |
| Cantilever chair:                                                                                                                                                                                                                                                           |                                                                                                                                                                                                                                                                                                       |
| The structure is made of a double core 22mm round steel tube.<br>Finishes: Available in thermoset polyester powder coat in any<br>colour from the INCLASS metallic swatch card, or in chrome.                                                                               | <b>Glides:</b> Includes polypropilene glides in contact with the floor.<br><b>Stackability:</b> This version is non-stackable.                                                                                                                                                                        |
| Cantilever armchair:                                                                                                                                                                                                                                                        |                                                                                                                                                                                                                                                                                                       |
| The structure is made of a double core 22mm round steel tube.<br><b>Finishes:</b> Available in thermoset polyester powder coat in any<br>colour from the INCLASS metallic swatch card, or in chrome                                                                         | <b>Glides:</b> Includes polypropilene glides in contact with the floor.<br><b>Stackability:</b> This version is non-stackable.                                                                                                                                                                        |