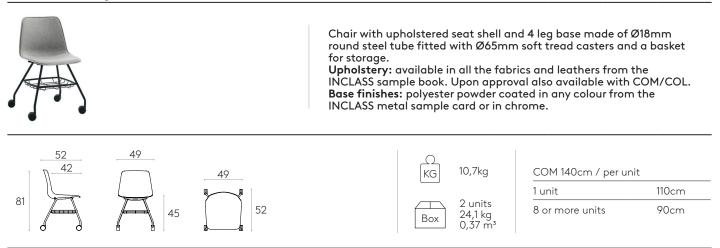

#### Chair with 4 leg base on casters + basket

#### Code: VAR0634

#### 4 star steel swivel base: Glides: Includes self-levelling plastic glides in contact with the The swivel base is made of 18mm steel tube. Finishes: Available in thermoset polyester powder coat in any floor. They can be optionally fitted with felt-glides, suitable for colour from the INCLASS metallic swatch card, or in chrome. hard and delicate surfaces. **Arms:** This base can be fitted with arms made from 16mm steel tube. 4 star aluminium swivel base: The swivel base is made of cast aluminium alloy. Fitted with Finishes: Available in a polished finish or coated in thermoset fixed felt glides in contact with the floor. polyester powder coating in black or white. Arms: This base can be fitted with arms made from 16mm steel tube. 4 star aluminium swivel base + casters: The swivel base is made of cast aluminium alloy. Fitted with 65mm Finishes: Available in a polished finish or coated in thermoset twin casters with soft-tread. polyester powder coating in black or white. Arms: This base can be fitted with arms made from 16mm steel tube. 4 leg base on casters: The legs are made of 18mm round steel tube 2mm thick. Fitted with Arms: This base can be fitted with detachable arms made from 65mm twin casters with soft-tread. 18mm steel tube Arm with XL writing tablet: This base can be fitted with a Finishes: Available in thermoset polyester powder coat in any colour from the INCLASS metallic swatch card, or in chrome. detachable arm equipped with an XL writing tablet made from 13mm black hpl. This arm is available for left- and right-handed users. 4 leg base on casters + basket: The legs are made of 18 mm round steel tube 2mm thick. The base is Arms: This base can be fitted with detachable arms made from equipped with a basket made with solid steel rod .Fitted with 65 mm 18mm steel tube. twin casters with soft-tread. Arm with XL writing tablet: This base can be fitted with a Finishes: Available in thermoset polyester powder coat in any colour detachable arm equipped with an XL writing tablet made from 13mm from the INCLASS metallic swatch card, or in chrome. black hpl. This arm is available for left- and right-handed users. 5 star aluminium swivel base + casters + gas lift: Swivel base made from cast aluminium alloy. Fitted with height Finishes: Available in a polished finish or coated in thermoset adjustable gas lift column and soft-tread 65mm twin castors. polyester powder paint in black or white. Stool with 4 leg base: Glides: Includes self-levelling plastic glides in contact with the floor. The legs are made of 16mm round steel tube 2mm thick, with high proof strength. The footrest is made from 12mm solid steel rod. They can be optionally fitted with felt-glides, suitable for hard and Finishes: Available in thermoset polyester powder coat in any colour delicate surfaces. from the INCLASS metallic swatch card, or in chrome. This base is produced in medium and high versions. Sled base stool: The frame is made in 12mm solid steel rod. Glides: Includes standard plastic glides in contact with the floor. To Finishes: Available in thermoset polyester powder coat in any colour prevent from detaching, the glides are fixed to the structure with from the INCLASS metallic swatch card, or in chrome. screws. They can be optionally fitted with felt glides, suitable for hard and delicate surfaces. This base is produced in medium and high versions. Stool 4 with star steel swivel base: The base is made of 16mm round steel tube 2mm thick. The footrest Glides: Includes self-levelling plastic glides in contact with the floor. is made from 12mm solid steel rod. They can be optionally fitted with felt-glides, suitable for hard and Finishes: Available in thermoset polyester powder coat in any colour delicate surfaces. from the INCLASS metallic swatch card, or in chrome. This base is produced in medium and high versions. Stool with 4 wooden leg base: Steel inner structure. Finished with grey thermoset polyester Footrest ring: Made from 12mm solid steel rod finished in matt chrome. paint. Legs in solid oak. Glides: Fitted with felt pads in contact with the floor. Finishes: The legs can be varnished in natural colour or stained in any This base is produced in medium and high versions. of the oak stains of the INCLASS swatch book. They can be optionally