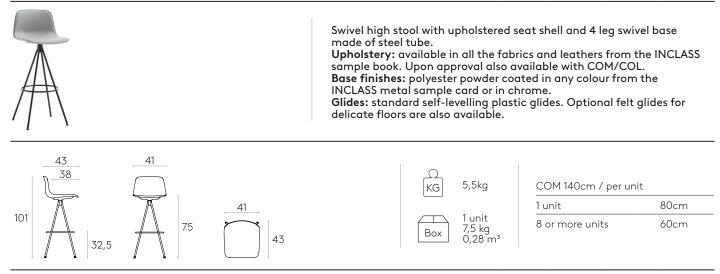

## Chair with sled base



## Armchair with sled base

## Code: VAR0628



## Chair with cantilever base

## Code: VAR0652



## Armchair with cantilever base



## Chair with 4 spoke steel swivel base

## Code: VAR0650



## Chair with 4 spoke aluminum swivel base

#### Code: VAR0640



## Chair with 4 spoke aluminum swivel base + casters



### Chair with 5 spoke aluminum swivel base + casters + gas lift

Code: **VAR0647** 



#### Chair with 4 leg base on casters + basket

#### Code: VAR0634



#### Chair with 4 leg base on casters + basket



## Stool with 4 leg base (high)



## Stool with 4 leg base (medium)

## Code: VAR0670



## Stool with sled base (high)





# Stool with sled base (medium)

## Code: VAR0660



## Stool with 4 spoke steel swivel base (high)

## Code: VAR0685



## Stool with 4 spoke steel swivel base (medium)

65

43

## Code: VAR0680



7,3 kg 0,28 m<sup>3</sup>

Box

22

## Stool with 4 wooden leg base (high)

## Code: VAR0695MA



### Stool with 4 wooden leg base (medium)

#### Code: VAR0690MA



# 2 - 5 seater bench beam with legs

# Code: VAR07



2 - 5 seater bench beam with cast aluminum legs. **Finishes:** polyester powder coated in any colour from the INCLASS metal sample card or in chrome. **Glides:** standard height adjustable plastic glides. Optional felt glides for delicate floors also available.



55

45

Т

Box

9,6 kg 0,05 m<sup>3</sup>

| Optional features | Code                                                                                                               | Optional