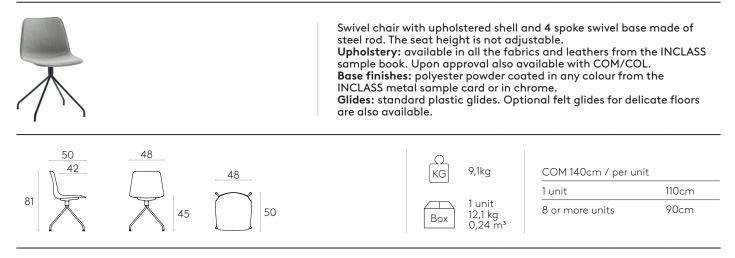

INCLASS quality management is certified

in accordance with the ISO 9001 standard

in all the design, manufacturing and

marketing processes for its products.

INCLASS production processes are certified according to ISO 14001 environmental standard and are performed to minimise environmental impact.

## Chair with 4 leg base (stackable)

## Code: VAR0610



## Chair with 4 leg base (non stackable)

## Code: VAR0615



## Armchair with 4 leg base (stackable)



## Chair with 4 wooden leg base

## Code: VAR0630MA



## Chair with 4 plastic leg base

## Code: **VAR0617**



## Chair with sled base



## Armchair with sled base

## Code: VAR0628



## Chair with cantilever base

## Code: VAR0652



## Armchair with cantilever base



## Chair with 4 spoke steel swivel base

## Code: VAR0650



## Chair with 4 spoke aluminum swivel base

#### Code: VAR0640



## Chair with 4 spoke aluminum swivel base + casters



### Chair with 5 spoke aluminum swivel base + casters + gas lift

Code: **VAR0647** 



#### Chair with 4 leg base on casters + basket

#### Code: VAR0634



#### Chair with 4 leg base on casters + basket



## Stool with 4 leg base (high)



## Stool with 4 leg base (medium)

## Code: VAR0670



## Stool with sled base (high)





# Stool with sled base (medium)

## Code: VAR0660



## Stool with 4 spoke steel swivel base (high)

## Code: VAR0685



## Stool with 4 spoke steel swivel base (medium)

65

43

## Code: VAR0680



7,3 kg 0,28 m<sup>3</sup>

Box

22

## Stool with 4 wooden leg base (high)

## Code: VAR0695MA



### Stool with 4 wooden leg base (medium)

##