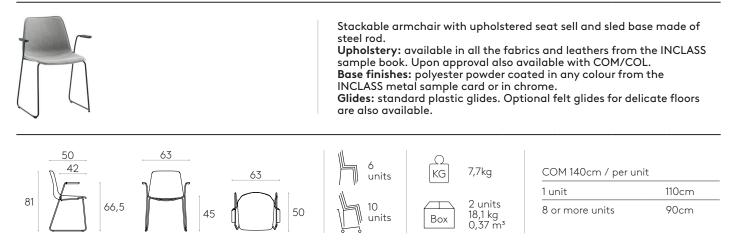

006 aluminium.

INCLASS 4

The writing tablet is available for the following structure versions: - Stackable four-legged chair.

- Sled base chair.

INCLASS quality management is certified

in accordance with the ISO 9001 standard

in all the design, manufacturing and

marketing processes for its products.

INCLASS production processes are certified according to ISO 14001 environmental standard and are performed to minimise environmental impact.

## Chair with 4 leg base (stackable)

## Code: VAR0610



## Chair with 4 leg base (non stackable)

## Code: VAR0615



## Armchair with 4 leg base (stackable)



## Chair with 4 wooden leg base

## Code: VAR0630MA



## Chair with 4 plastic leg base

## Code: **VAR0617**



## Chair with sled base



## Armchair with sled base

## Code: VAR0628



## Chair with cantilever base

## Code: VAR0652



## Armchair with cantilever base



## Chair with 4 spoke steel swivel base

## Code: VAR0650



## Chair with 4 spoke aluminum swivel base

#### Code: VAR0640



## Chair with 4 spoke aluminum swivel base + casters



### Chair with 5 spoke aluminum swivel base + casters + gas lift

Code: **VAR0647** 



#### Chair with 4 leg base on casters + basket

#### Code: VAR0634



#### Chair with 4 leg base on casters + basket



## Stool with 4 leg base (high)



## Stool with 4 leg base (medium)

## Code: VAR0670



## Stool with sled base (high)





# Stool with sled base (medium)

## Code: VAR0660



## Stool with 4 spoke steel swivel base (high)

## Code: VAR0685



## Stool with 4 spoke steel swivel base (medium)

65

43

## Code: VAR068