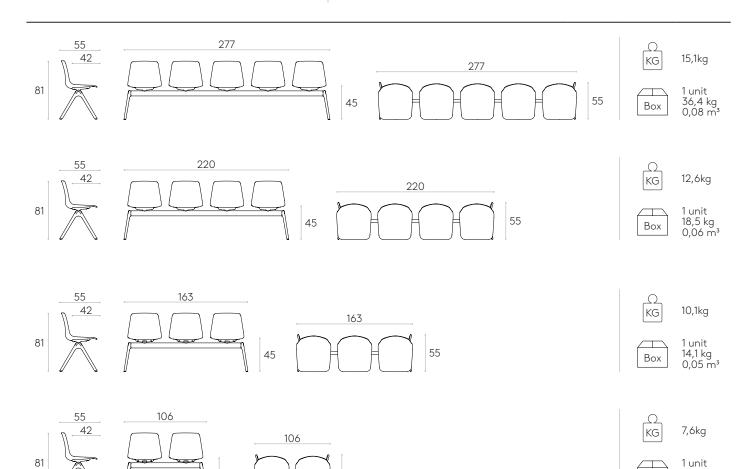

#### BENCHES

The benches are produced in formats of 2 to 5 seats. Any of the seats can be swapped for a side table in lacquered MDF available in black or white. The beam crossbar is produced with steel tube of oval-section. The feet are in injection-moulded aluminium and are fitted with adjustable glides in contact with the floor.

# 2 - 5 seater bench beam with legs

# Code: VAR07

2 - 5 seater bench beam with cast aluminum legs. **Finishes:** polyester powder coated in any colour from the INCLASS metal sample card or in chrome. **Glides:** standard height adjustable plastic glides. Optional felt glides for delicate floors also available.