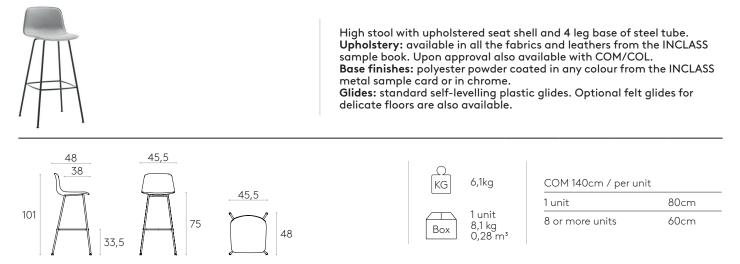

hair with 4 leg base (non stackable)

## Code: VAR0615



## Armchair with 4 leg base (stackable)



## Chair with 4 wooden leg base

## Code: VAR0630MA



## Chair with 4 plastic leg base

## Code: **VAR0617**



## Chair with sled base



## Armchair with sled base

## Code: VAR0628



## Chair with cantilever base

## Code: VAR0652



## Armchair with cantilever base



## Chair with 4 spoke steel swivel base

## Code: VAR0650



## Chair with 4 spoke aluminum swivel base

#### Code: VAR0640



## Chair with 4 spoke aluminum swivel base + casters



### Chair with 5 spoke aluminum swivel base + casters + gas lift

Code: **VAR0647** 



#### Chair with 4 leg base on casters + basket

#### Code: VAR0634



#### Chair with 4 leg base on casters + basket



## Stool with 4 leg base (high)



## Stool with 4 leg base (medium)

## Code: VAR0670



## Stool with sled base (high)





# Stool with sled base (medium)

## Code: VAR0660



## Stool with 4 spoke steel swivel base (high)

## Code: VAR0685



## Stool with 4 spoke steel swivel base (medium)

65

43

## Code: VAR0680



7,3 kg 0,28 m<sup>3</sup>

Box

22

## Stool with 4 wooden leg base (high)

## Code: VAR0695MA



### Stool with 4 wooden leg base (medium)

#### Code: VAR0690MA



# 2 - 5 seater bench beam with legs

# Code: VAR07



2 - 5 seater bench beam with cast aluminum legs. **Finishes:** polyester powder coated in any colour from the INCLASS metal sample card or in chrome. **Glides:** standard height adjustable plastic glides. Optional felt glides for delicate floors also available.



55

45

Т

Box

9,6 kg 0