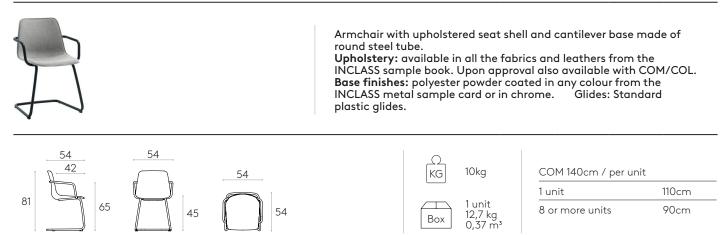

versions: - Stackable four-legged chair.

- Sled base chair.

INCLASS quality management is certified

in accordance with the ISO 9001 standard

in all the design, manufacturing and

marketing processes for its products.

INCLASS production processes are certified according to ISO 14001 environmental standard and are performed to minimise environmental impact.

## Chair with 4 leg base (stackable)

## Code: VAR0610



## Chair with 4 leg base (non stackable)

## Code: VAR0615



## Armchair with 4 leg base (stackable)



## Chair with 4 wooden leg base

## Code: VAR0630MA



## Chair with 4 plastic leg base

## Code: **VAR0617**



## Chair with sled base



## Armchair with sled base

## Code: VAR0628



## Chair with cantilever base

## Code: VAR0652



## Armchair with cantilever base



## Chair with 4 spoke steel swivel base

## Code: VAR0650



## Chair with 4 spoke aluminum swivel base

#### Code: VAR0640



## Chair with 4 spoke aluminum swivel base + casters



### Chair with 5 spoke aluminum swivel base + casters + gas lift

Code: **VAR0647** 



#### Chair with 4 leg base on casters + basket

#### Code: VAR0634



#### Chair with 4 leg base on casters + basket



## Stool with 4 leg base (high)



## Stool with 4 leg base (medium)

## Code: VAR0670



## Stool with sled base (high)





# Stool with sled base (medium)

## Code: VAR0660



## Stool with 4 spoke steel swivel base (high)

## Code: VAR0685



## Stool with 4 spoke steel swivel base (medium)

65

43

## Code: VAR0680



7,3 kg 0,28 m<sup>3</sup>

Box

22

## Stool with 4 wooden leg base (high)

## Cod