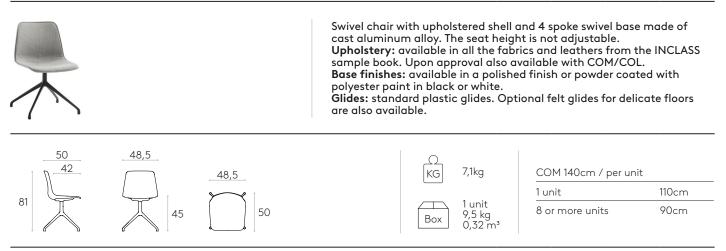

SO 9001 standard

in all the design, manufacturing and

marketing processes for its products.

INCLASS production processes are certified according to ISO 14001 environmental standard and are performed to minimise environmental impact.

## Chair with 4 leg base (stackable)

## Code: VAR0610



## Chair with 4 leg base (non stackable)

## Code: VAR0615



## Armchair with 4 leg base (stackable)



## Chair with 4 wooden leg base

## Code: VAR0630MA



## Chair with 4 plastic leg base

## Code: **VAR0617**



## Chair with sled base



## Armchair with sled base

## Code: VAR0628



## Chair with cantilever base

## Code: VAR0652



## Armchair with cantilever base



## Chair with 4 spoke steel swivel base

## Code: VAR0650



## Chair with 4 spoke aluminum swivel base

#### Code: VAR0640



## Chair with 4 spoke aluminum swivel base + casters



### Chair with 5 spoke aluminum swivel base + casters + gas lift

Code: **VAR0647** 



#### Chair with 4 leg base on casters + basket

#### Code: VAR0634



#### Chair with 4 leg base on casters + basket



## Stool with 4 leg base (high)



## Stool with 4 leg base (medium)

## Code: VAR0670



## Stool with sled base (high)





# Stool with sled base (medium)

## Code: VAR0660



## Stool with 4 spoke steel swivel base (high)

## Code: VAR0685



## Stool with 4 spoke steel swivel base (medium)

65

43

## Code: VAR0680



7,3 kg 0,28 m<sup>3</sup>

Box

22

## Stool with 4 wooden leg base (high)

## Code: VAR0695MA



### Stool with 4 wooden leg base (medium)

#### Code: VAR0690MA



# 2 - 5 seater bench beam with legs

# Code: