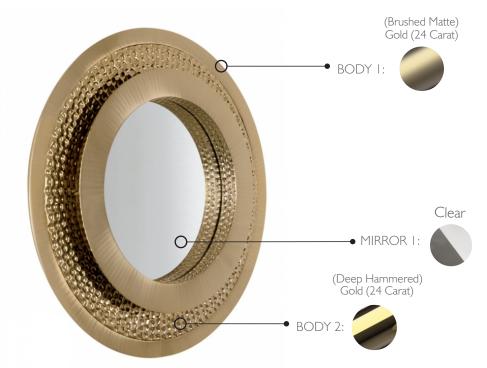

### **MATERIALS**

Body: Brass Details: Glass

### **MIRROR**

Options: Clear / Smoked / Bronze / Aged

PACKING (approx.)

Dimensions:  $95 \times 95 \times 32 \text{ cm}$  $37.4 \times 37.4 \times 12.6 \text{ in}$ Volume: 0.29 m<sup>3</sup> | 10.20 ft<sup>3</sup>

## PRODUCT FINISHES & COSTUMIZATION OPTIONS