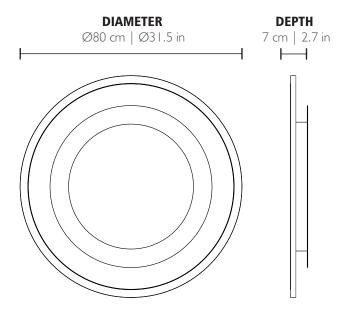

### **MIRROR**

Options: Clear / Smoked / Bronze / Aged

PACKING (approx.)

Dimensions:  $95 \times 95 \times 32 \text{ cm}$  $37.4 \times 37.4 \times 12.6 \text{ in}$ Volume: 0.29 m<sup>3</sup> | 10.20 ft<sup>3</sup>