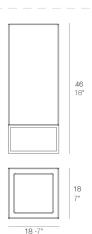

# VELA HIGH NANO CUBE PLANTER 18x18x46

#### **Includes**

AUTORRIEGO Self-watering system included in all planters except those with basic finish

VELA Nano Cubo Alto 46 VELA Nano High Cube 46