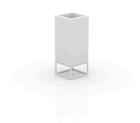

# VELA HIGH NANO CUBE PLANTER 18x18x46

#### **Description**

Pot made of polyethylene resin by rotational moulding. 100% Recyclable. Item suitable for indoor and outdoor use. Available in different finishes.

#### **Includes**

AUTORRIEGO Self-watering system included in all planters except those with basic finish

VELA Nano Cubo Alto 46 VELA Nano High Cube 46