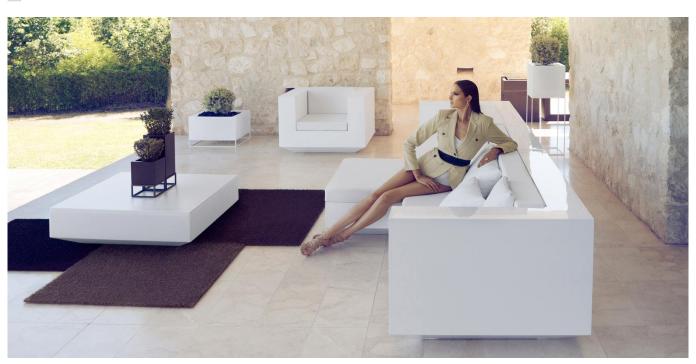

## By Ramon Esteve

This extensive outdoor furniture and plantpot collection aims to offer the comfort and the quality of interior furniture without losing it's original qualities. VELA is a modulate system with an elementary prismatic geometry that bases its singularity in the balance of its proportions. The elements can combine among themselves to integrate into any space. Their precise volumes create the illusion of hovering some centimetres off the floor, and when they are illuminated they are transformed into floating architectures.