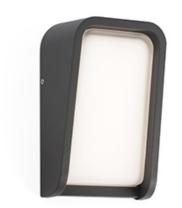

## MASK Dark grey wall lamp

Ref. 71279

MASK is an outdoor wall lamp that is modern in style and has a square body designed by Lucid. Thanks to the high quality of the aluminium and the surface protection treatments applied to it, it can bear the most extreme climate and atmospheric conditions, also near the sea. You can find it in white.<br/>
sex year anti-corrosion warranty on the light casing. Consult all the conditions on this website.

## **Specifications**

**Bulb:** SMD LED 550lm 15W 3000K

| Bulb included:        | Yes                               |
|-----------------------|-----------------------------------|
| Transformer:          | Driver                            |
| Transformer included: | Yes                               |
| Voltage:              | 100-240V                          |
| IP:                   | 65                                |
| Class:                |                                   |
| Material:             | Aluminium and opal glass diffuser |
| Designer:             | LUCID PRODUCT DESIGN              |
| Volume:               | 0.00382 m3                        |
|                       |                                   |