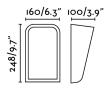

## **Specifications**

**Bulb:** SMD LED 550lm 15W 3000K

| Bulb included:        | Yes                               |
|-----------------------|-----------------------------------|
| Transformer:          | Driver                            |
| Transformer included: | Yes                               |
| Voltage:              | 100-240V                          |
| IP:                   | 65                                |
| Class:                |                                   |
| Material:             | Aluminium and opal glass diffuser |
| Designer:             | LUCID PRODUCT DESIGN              |
| Volume:               | 0.00382 m3                        |
|                       |                                   |