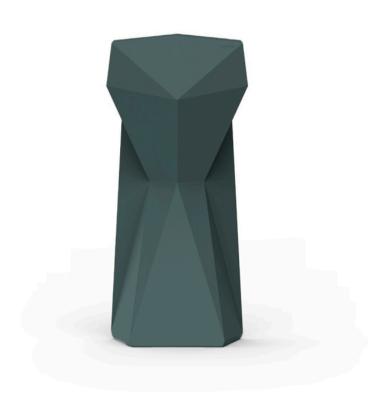

## Vertex bar stool

by Karim Rashid

One of the latest great works by **KARIM RASHID**, we can find it in **VERTEX**, a family of ultra-contemporary sculpted <u>outdoor & indoor designer furniture collection</u> designed for the Spanish brand **VONDOM**.

#### Description

Made of polyethylene resin by rotational moulding. 100% Recyclable. Item suitable for indoor and outdoor use. Available in different finishes.

Weight: 5.51 Kg