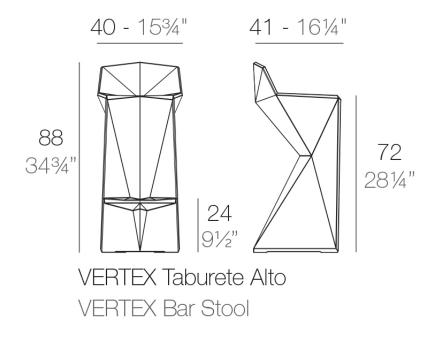

### Info

#### Description

Made of polyethylene resin by rotational moulding. 100% Recyclable. Item suitable for indoor and outdoor use. Available in different finishes.

Weight: 5.51 Kg