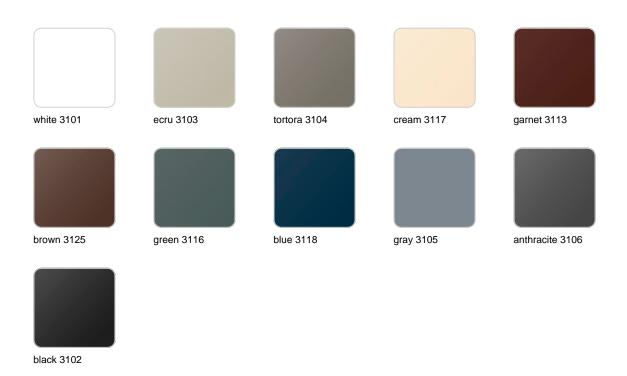

### **Finishes**

#### finishes

#### BASIC Ref. 51030

Matt Polyethylene

LACQUERED Ref. 51030F

Lacquered Polyethylene