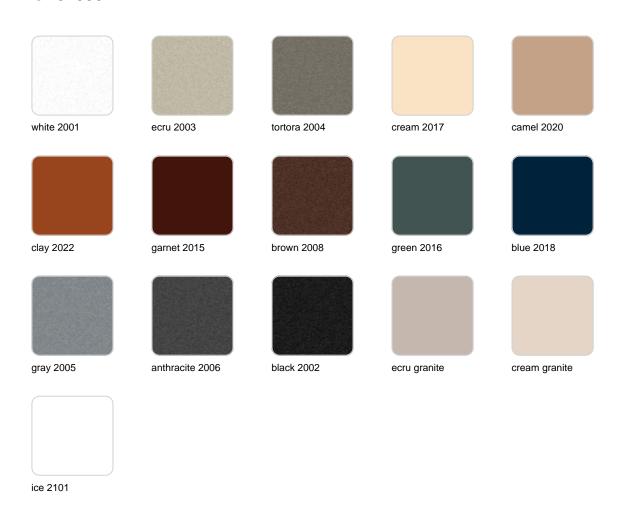

### **Finishes**

#### finishes

#### BASIC Ref. 51030

Matt Polyethylene

LACQUERED Ref. 51030F

Lacquered Polyethylene