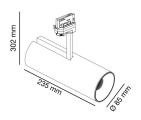

## **Specifications**

| Bulb:                 | LED 24W CRI95 3000K 60°                                             |
|-----------------------|---------------------------------------------------------------------|
| Bulb included:        | Yes                                                                 |
| Transformer:          | Driver                                                              |
| Transformer included: | No                                                                  |
| Voltage:              | 100-240V                                                            |
| Operating Frequency:  | 50/60Hz                                                             |
| Material:             | Die cast aluminium, aluminium reflector and template glass diffuser |
| Length:               | 85 mm                                                               |
| Height:               | 235 mm                                                              |
| Net Weight:           | 1.61 kg                                                             |
|                       |                                                                     |