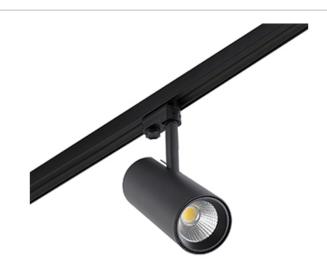

## FUGA MEDIUM Black projector LED CRI95 24W 3000K 60°

Ref. 011202202

FUGA MEDIUM version is a family of tubular format projectors. They can be adjusted in their 350° vertical axis and in their 90° horizontal axis. All the components are housed inside the projector case, obtaining a clean design. The projectors distribute light to where it is needed, since they can be directed. A Colour Rendering Index of 95 provides a realistic rendering of the colour. The higher the value, the better the human eye perceives the real colour of the objects it lights. With a 3000K color temperature, this black projector enables the creation of warm, comfortable environments.