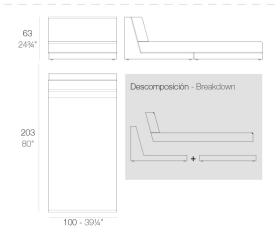

The PIXEL sofa is composed of three independent modules that allow you to create countless shapes; from linear sofas or chaise longues, to corners or even a bed.

PIXEL's main characteristic is its low seating height, designed for a more intimate use that ties the piece in with chill-out zones. Manufactured by rotational moulding, its versatility is enhanced through the upholstery, available in a variety of fabrics and finishes that can be combined with one another; alluding once again to its name and mirroring those coloured dots that serve as the origin of an image and the shape through different combinations in 3D.