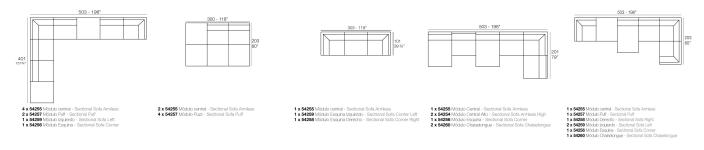

The PIXEL sofa is composed of three independent modules that allow you to create countless shapes; from linear sofas or chaise longues, to corners or even a bed.

PIXEL's main characteristic is its low seating height, designed for a more intimate use that ties the piece in with chill-out zones. Manufactured by rotational moulding, its versatility is enhanced through the upholstery, available in a variety of fabrics and finishes that can be combined with one another; alluding once again to its name and mirroring those coloured dots that serve as the origin of an image and the shape through different combinations in 3D.