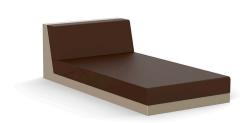

# PIXEL CHAISELONGUE LARGE

The PIXEL sofa is composed of three independent modules that allow you to create countless shapes; from linear sofas or chaise longues, to corners or even a bed.

PIXEL's main characteristic is its low seating height, designed for a more intimate use that ties the piece in with chill-out zones. Manufactured by rotational moulding, its versatility is enhanced through the upholstery, available in a variety of fabrics and finishes that can be combined with one another; alluding once again to its name and mirroring those coloured dots that serve as the origin of an image and the shape through different combinations in 3D.