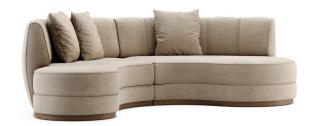

# Stella

SOFA

An exclusive design for the most unique decorations! Stella sofa is a curvilinear sofa with a deep convex back. Resting on a wooden base, this piece features gentle piping from top to the bottom of this back for a greater illusion. This design allows you to welcome your guests even if you have a small space. Enveloping lines and generous proportions characterize Stella sofa without giving up the ergonomic function.