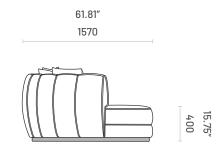

# Stella

SOFA

An exclusive design for the most unique decorations! Stella sofa is a curvilinear sofa with a deep convex back. Resting on a wooden base, this piece features gentle piping from top to the bottom of this back for a greater illusion. This design allows you to welcome your guests even if you have a small space. Enveloping lines and generous proportions characterize Stella sofa without giving up the ergonomic function.



## **Specifications**

#### **Dimensions**



115.40"





### Technical Information

#### Frame

Structure: Solid pine wood, plywood and MDF Feet: Solid ash wood, steel or stainless steel

## Padding

Seat: 23kg/m3, 42kg/m3, 60kg/m3 polyurethane foam Backrest: 23kg/m3, 30kg/m3, 40kg/m3 polyurethane foam

## Materials and Finishes

## Overview





## Available Finishes

| Fabrics  Aldan  Arno  Astoria  Avalon  Bergen | -<br>-<br>-<br>-<br>- |
|-----------------------------------------------|-----------------------|
| Astoria  Avalon  Bergen   •                   | -<br>-<br>-           |
| Avalon • Bergen •                             | -<br>-<br>-           |
| Bergen •                                      | -                     |
|                                               | _                     |
|