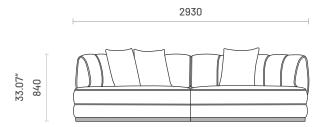

# Stella

SOFA

An exclusive design for the most unique decorations! Stella sofa is a curvilinear sofa with a deep convex back. Resting on a wooden base, this piece features gentle piping from top to the bottom of this back for a greater illusion. This design allows you to welcome your guests even if you have a small space. Enveloping lines and generous proportions characterize Stella sofa without giving up the ergonomic function.



## **Specifications**

#### **Dimensions**



115.40"





### Technical Information

#### Frame

Structure: Solid pine wood, plywood and MDF Feet: Solid ash wood, steel or stainless steel

## Padding

Seat: 23kg/m3, 42kg/m3, 60kg/m3 polyurethane foam Backrest: 23kg/m3, 30kg/m3, 40kg/m3 polyurethane foam

## Materials and Finishes

## Overview





## Available Finishes

| Fabrics  Aldan  Arno  Astoria  Avalon  Bergen | -<br>-<br>-<br>-<br>- |
|-----------------------------------------------|-----------------------|
| Astoria  Avalon  Bergen   •                   | -<br>-<br>-           |
| Avalon • Bergen •                             | -<br>-<br>-           |
| Bergen •                                      | -                     |
|                                               | _                     |
|