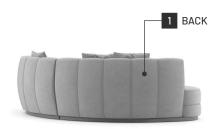

# Stella

SOFA

An exclusive design for the most unique decorations! Stella sofa is a curvilinear sofa with a deep convex back. Resting on a wooden base, this piece features gentle piping from top to the bottom of this back for a greater illusion. This design allows you to welcome your guests even if you have a small space. Enveloping lines and generous proportions characterize Stella sofa without giving up the ergonomic function.

#### Frame

Structure: Solid pine wood, plywood and MDF Feet: Solid ash wood, steel or stainless steel