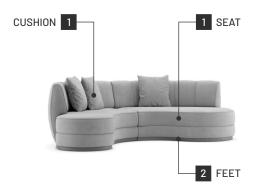

# Stella

SOFA

An exclusive design for the most unique decorations! Stella sofa is a curvilinear sofa with a deep convex back. Resting on a wooden base, this piece features gentle piping from top to the bottom of this back for a greater illusion. This design allows you to welcome your guests even if you have a small space. Enveloping lines and generous proportions characterize Stella sofa without giving up the ergonomic function.

#### **Dimensions**

115.40"

#### Frame

Structure: Solid pine wood, plywood and MDF Feet: Solid ash wood, steel or stainless steel

## Padding

Seat: 23kg/m3, 42kg/m3, 60kg/m3 polyurethane foam Backrest: 23kg/m3, 30kg/m3, 40kg/m3 polyurethane foam