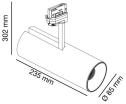

## **Specifications**

| Bulb:                 | LED 18W 2700K 60°                                                   |
|-----------------------|---------------------------------------------------------------------|
| Bulb included:        | Yes                                                                 |
| Transformer:          | Driver                                                              |
| Transformer included: | No                                                                  |
| Voltage:              | 100-240V                                                            |
| IP:                   |                                                                     |
| Class:                |                                                                     |
| Material:             | Die cast aluminium, aluminium reflector and template glass diffuser |
| Designer:             |                                                                     |
| Length:               | 85 mm                                                               |
| Height:               | 235 mm                                                              |
| Net Weight:           | 1.61 kg                                                             |