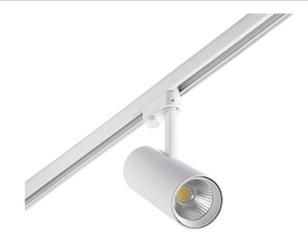

## **FUGA MEDIUM White projector** LED 18W 2700K 60°

## Ref. 011200801

FUGA MEDIUM version is a family of tubular format projectors. They can be adjusted in their 350° vertical axis and in their 90° horizontal axis. All the components are housed inside the projector case, obtaining a clean design. The projectors distribute light to where it is most needed, since they can be directed in order to emphasise elements or uniformly distribute light. With a 2700K color temperature, this projector enables the creation of warm, comfortable environments.