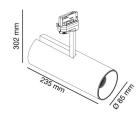

## **Specifications**

| Bulb:                 | LED 12W 2700K 24°                                                   |
|-----------------------|---------------------------------------------------------------------|
| Bulb included:        | Yes                                                                 |
| Transformer:          | Driver                                                              |
| Transformer included: | No                                                                  |
| Voltage:              | 100-240V                                                            |
| Operating Frequency:  | 50/60Hz                                                             |
| Material:             | Die cast aluminium, aluminium reflector and template glass diffuser |
| Length:               | 85 mm                                                               |
| Height:               | 235 mm                                                              |
| Net Weight:           | 1.61 kg                                                             |
|                       |                                                                     |