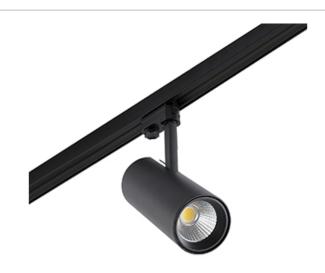

## FUGA MEDIUM Black projector LED 12W 2700K 24°

Ref. 011200102

FUGA MEDIUM version is a family of tubular format projectors. They can be adjusted in their 350° vertical axis and in their 90° horizontal axis. All the components are housed inside the projector case, obtaining a clean design. The projectors distribute light to where it is needed, since they can be directed. With a 2700K color temperature, this black projector enables the creation of warm, comfortable environments. The 24° version is ideal as accent lighting in display cases, shop windows, restaurants and hotels.